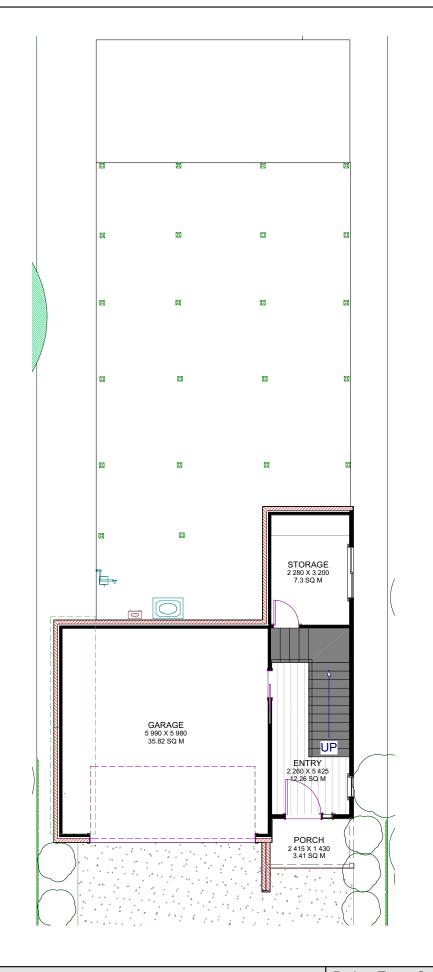

GROUND FLOOR FIRST FLOOR

Designer: breezewayhouse

Designer: breezewayhouse

Designer: breezewayhouse

BUILDING ON DIFFICULT AND SLOPING SITE MADE EASY

Project Type: Spec Home

QBCC 1200276

Unit 12b 661 Oxley Rd, Corinda, 4075

Scale: as shown @A3

Drawing Title

SECOND FLOOR

FLOOR AREA: LIVING SECOND FLOOR 120.9 FIRST FLOOR 132.5 GROUND FLOOR 19.5 **GARAGE** 35.8 PORCH 3.4 FRONT BALCONY 7.1 SIDE DECK 1.3 DECKING REAR 28.8 23.7 **VOIDS** VOIDS DECKS HOUSE 308.7 TOTAL AREA 23.7 40.6 373.0