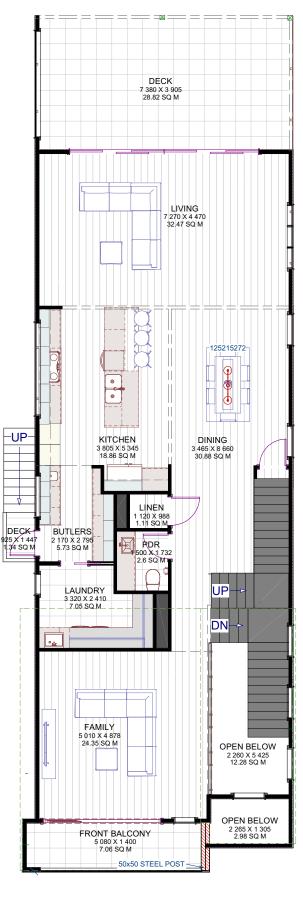

GROUND FLOOR FIRST FLOOR

Designer: breezewayhouse

Designer: breezewayhouse

Designer: breezewayhouse

BUILDING ON DIFFICULT AND SLOPING SITE MADE EASY

Project Type: Spec Home

QBCC 1200276

Unit 12b 661 Oxley Rd, Corinda, 4075

Scale: as shown @A3

Drawing Title

SECOND FLOOR

FLOOR AREA: LIVING SECOND FLOOR 120.9 FIRST FLOOR 132.5 GROUND FLOOR 19.5 **GARAGE** 35.8 PORCH 3.4 FRONT BALCONY 7.1 SIDE DECK 1.3 DECKING REAR 28.8 23.7 **VOIDS** VOIDS DECKS HOUSE 308.7 TOTAL AREA 23.7 40.6 373.0