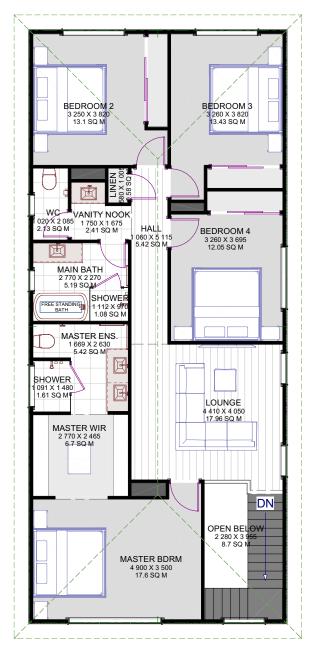

Scale: as shown @A3

Drawing Title

SECOND FLOOR

FLOOR AREA: LIVING SECOND FLOOR 120.9 FIRST FLOOR 132.5 GROUND FLOOR 19.5 **GARAGE** 35.8 PORCH 3.4 FRONT BALCONY 7.1 SIDE DECK 1.3 DECKING REAR 28.8 23.7 **VOIDS** VOIDS DECKS HOUSE 308.7 TOTAL AREA 23.7 40.6 373.0