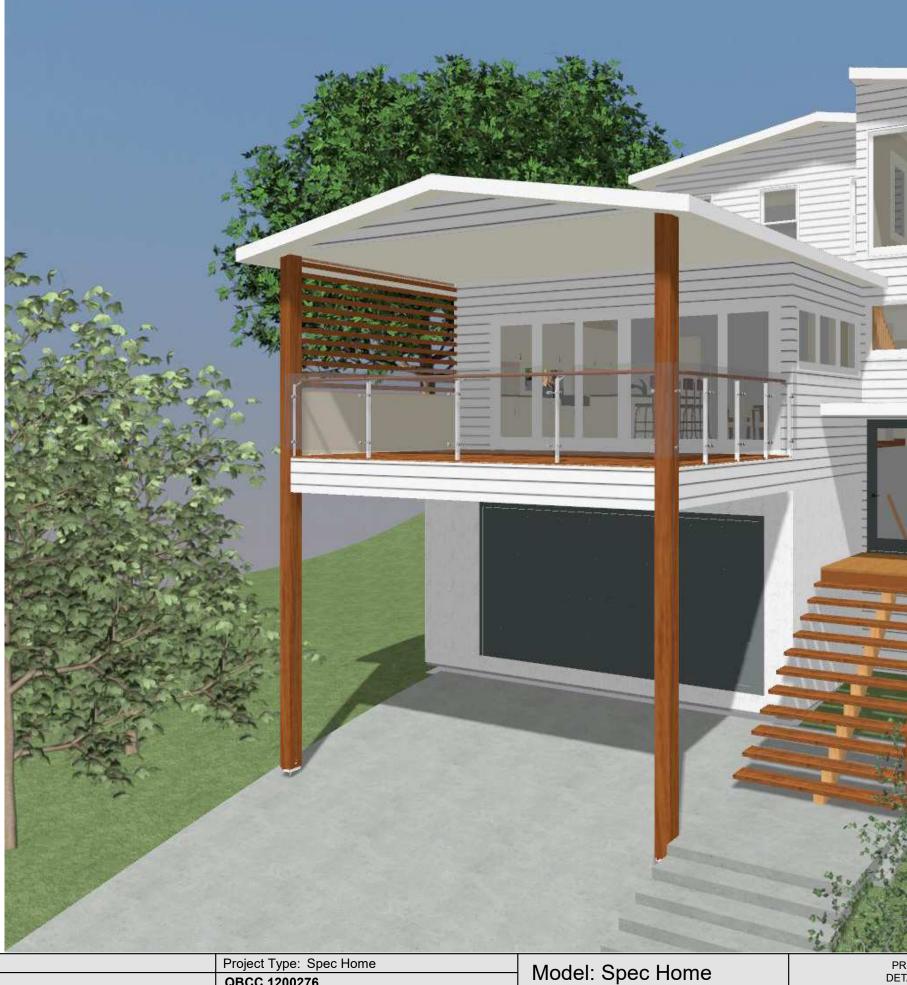

Facade: Custom 1

PR DET 9:23:2 23-1

Scale: as shown @

|                                 | WIND RATING: N2 |
|---------------------------------|-----------------|
| RINT<br>FAILS<br>28 AM<br>12-16 | Sheet No. 1     |
|                                 | Drawing Title   |
| DA3                             | FACADE IMAGE    |

| Designer: breezewayhouse                         | Project Type: Spec Home                                       | Model: Spec Home   | PRIN                    |
|--------------------------------------------------|---------------------------------------------------------------|--------------------|-------------------------|
|                                                  | QBCC 1200276                                                  |                    | DETAI<br>1.100 9:23:28  |
| <b>breezeway</b> house                           | Unit 12b 661 Oxley Rd, Corinda, 4075                          |                    | 1:100 9:23:28<br>23-12- |
|                                                  | Phone (07) 3310 4578                                          | Esseder Oristens 1 |                         |
| BUILDING ON DIFFICULT AND SLOPING SITE MADE EASY | Email info@breezewayhouse.com.au<br>www.breezewayhouse.com.au | Facade: Custom 1   | Scale: as shown @A      |