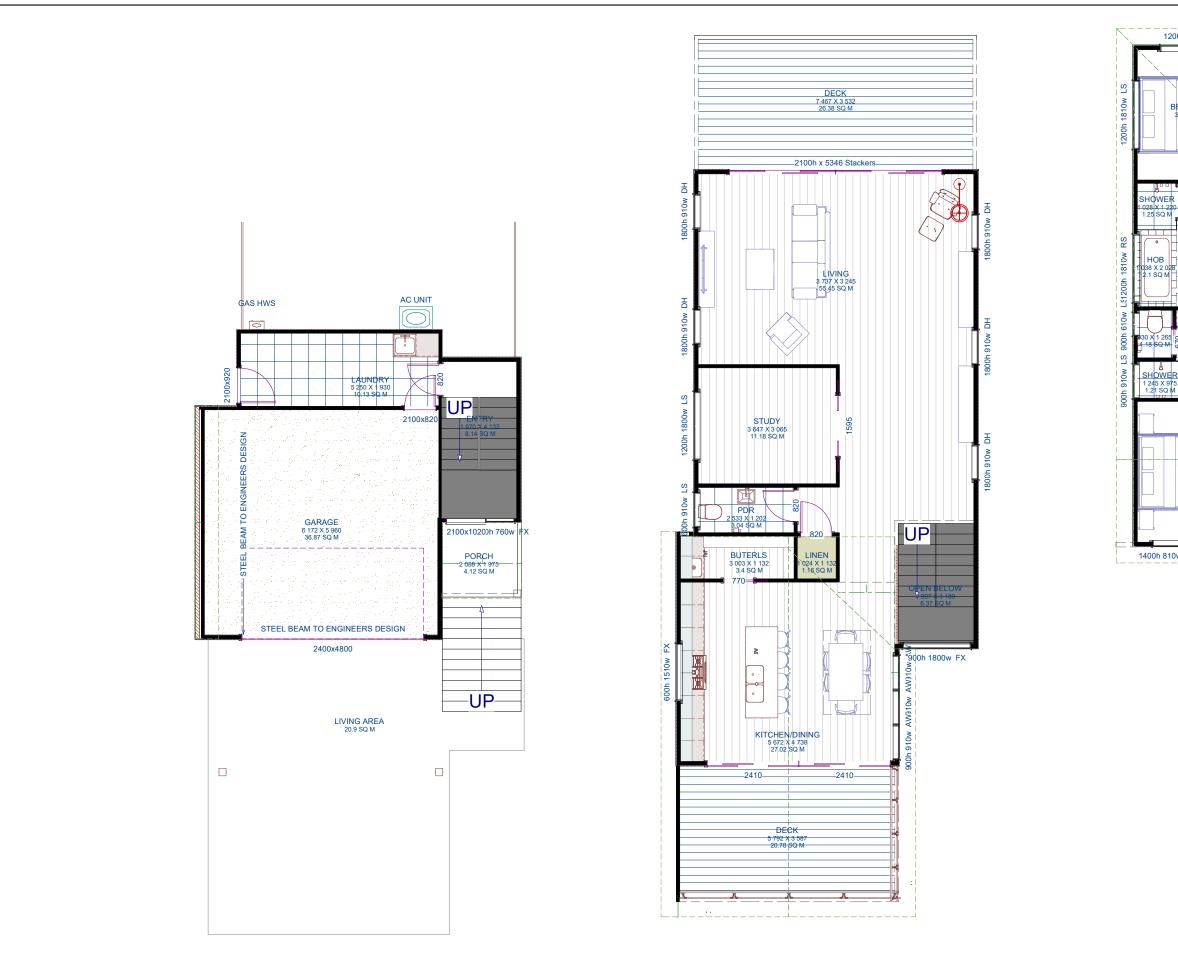

© COPYRIGHT RESERVED. All rights reserved. This work is subject to and cannot be reproduced or copied, by and means, without express permission of Breezeway Homes QLD PTY Ltd T/A breezewayhouse

|                                                                           |                                                                                       | OW LS<br>1200h 1510w LS<br>1800h 910w DH |                              |
|---------------------------------------------------------------------------|---------------------------------------------------------------------------------------|------------------------------------------|------------------------------|
|                                                                           |                                                                                       |                                          |                              |
| Designer: breezewayhouse                                                  | Project Type: Spec Home QBCC 1200276                                                  | Model: Spec Home                         | DE<br>1:100<br>23-<br>01-100 |
| <b>Dreezewayhouse</b><br>Building on difficult and sloping site made easy | Unit 12b 661 Oxley Rd, Corinda, 4075                                                  |                                          | 1:100 9:23<br>23-            |
| BUILDING ON DIFFICULT AND SLOPING SITE MADE EASY                          | Phone (07) 3310 4578<br>Email info@breezewayhouse.com.au<br>www.breezewayhouse.com.au | Facade: Custom 1                         | Scale: as shown (            |