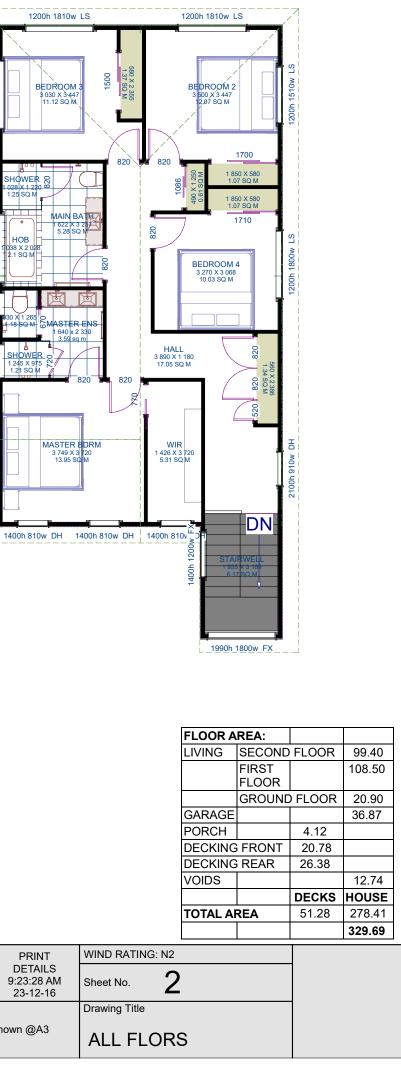

© COPYRIGHT RESERVED. All rights reserved. This work is subject to and cannot be reproduced or copied, by and means, without express permission of Breezeway Homes QLD PTY Ltd T/A breezewayhouse

|                                                                           |                                                                                       | OW LS<br>1200h 1510w LS<br>1800h 910w DH |                              |
|---------------------------------------------------------------------------|---------------------------------------------------------------------------------------|------------------------------------------|------------------------------|
|                                                                           |                                                                                       |                                          |                              |
| Designer: breezewayhouse                                                  | Project Type: Spec Home QBCC 1200276                                                  | Model: Spec Home                         | DE<br>1:100<br>23-<br>01-100 |
| <b>Dreezewayhouse</b><br>Building on difficult and sloping site made easy | Unit 12b 661 Oxley Rd, Corinda, 4075                                                  |                                          | 1:100 9:23<br>23-            |
| BUILDING ON DIFFICULT AND SLOPING SITE MADE EASY                          | Phone (07) 3310 4578<br>Email info@breezewayhouse.com.au<br>www.breezewayhouse.com.au | Facade: Custom 1                         | Scale: as shown (            |