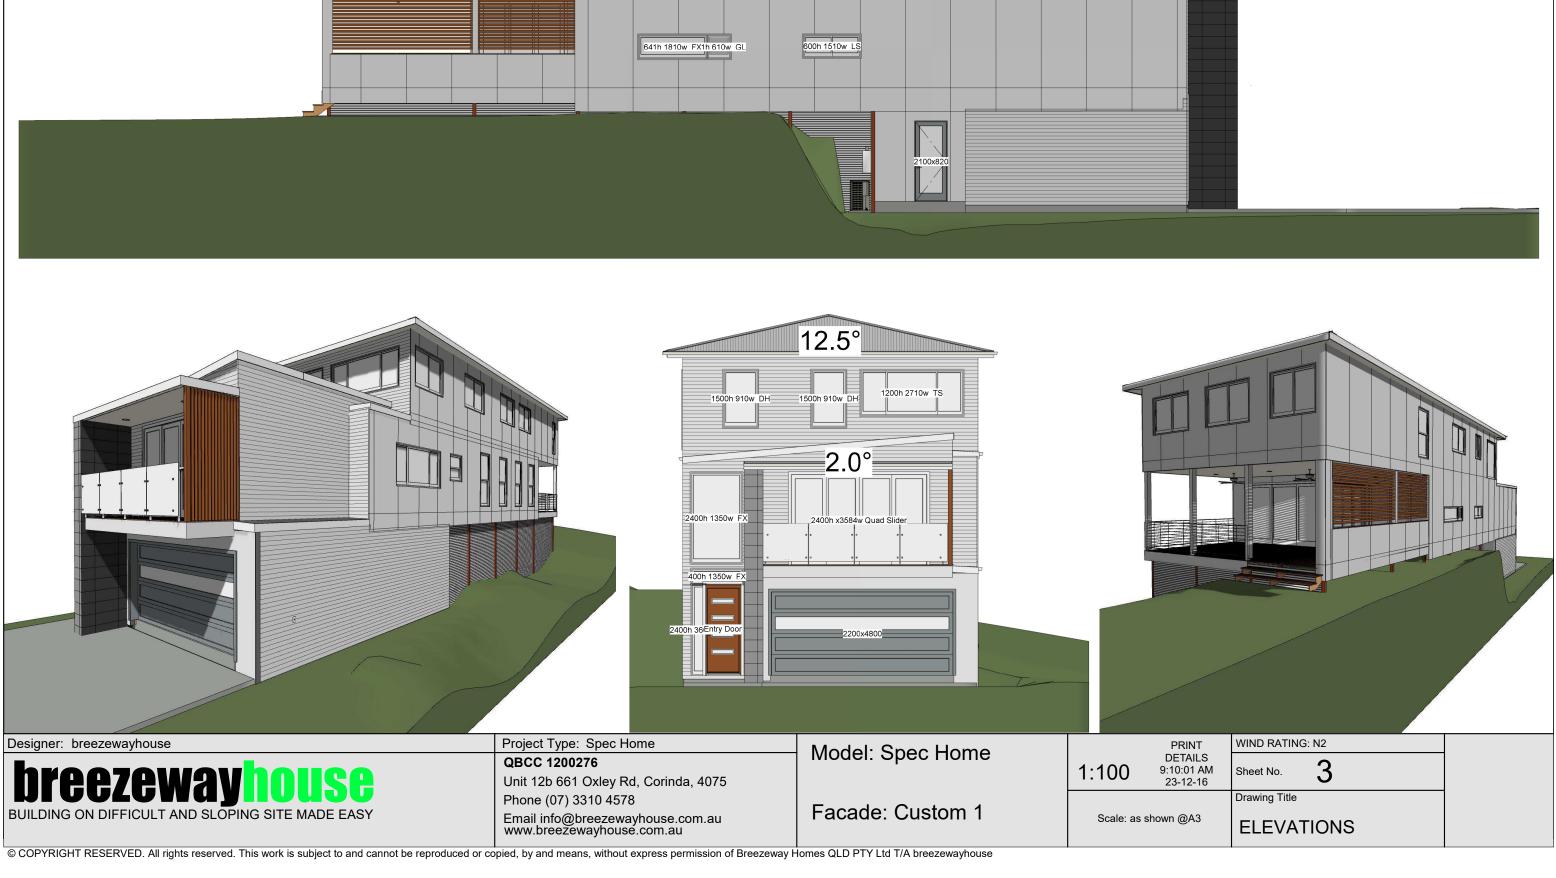

DE EASY | Email info@breezewayhouse.com.au<br>www.breezewayhouse.com.au | Facade: Custom 1    | Scale: as shown @    |

© COPYRIGHT RESERVED. All rights reserved. This work is subject to and cannot be reproduced or copied, by and means, without express permission of Breezeway Homes QLD PTY Ltd T/A breezewayhouse



© COPYRIGHT RESERVED. All rights reserved. This work is subject to and cannot be reproduced or copied, by and means, without express permission of Breezeway Homes QLD PTY Ltd T/A breezewayhouse

| RINT<br>TAILS<br>00 AM<br>12-16 | WIND RATING: N2 |  |
|---------------------------------|-----------------|--|
|                                 | Sheet No. 2     |  |
| DA3                             | Drawing Title   |  |
|                                 | ALL FLOORS      |  |