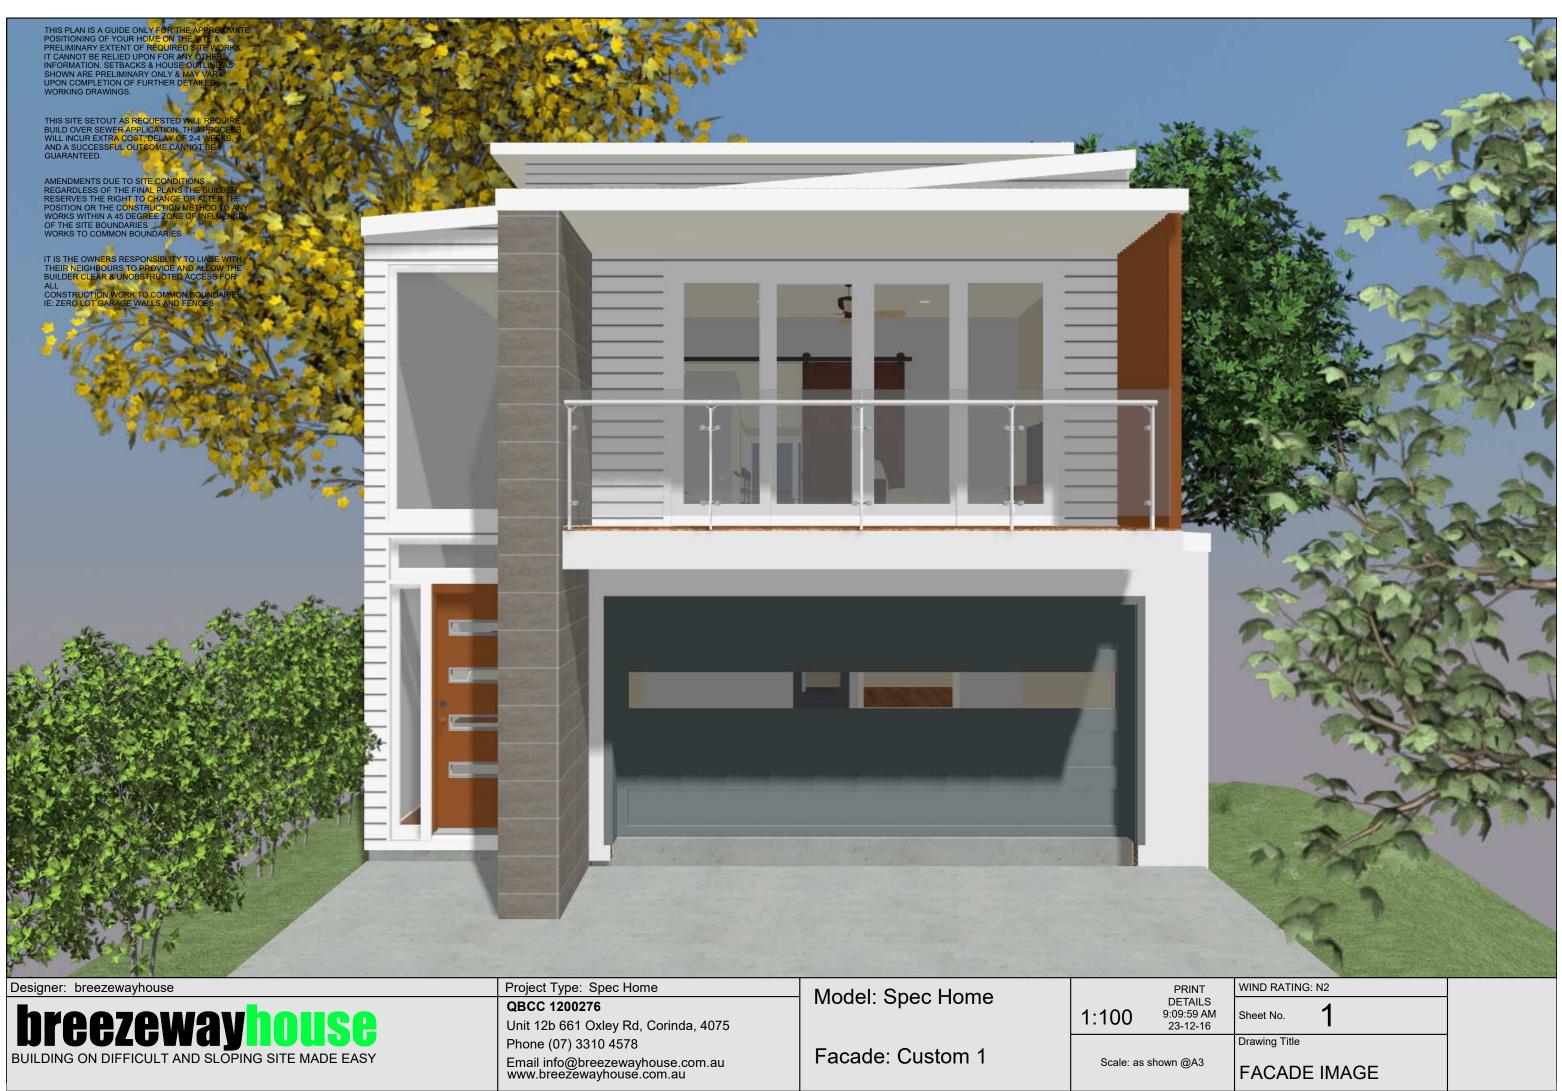

| Designer: breezewayhouse                         | Project Type: Spec Home                                       | Model: Spec Home    | PRI                  |
|--------------------------------------------------|---------------------------------------------------------------|---------------------|----------------------|
|                                                  | QBCC 1200276                                                  | Model. Spec Hollie  | DET.<br>1·100 9:09:5 |
| <b>breezeway</b> house                           | Unit 12b 661 Oxley Rd, Corinda, 4075                          |                     | 1:100 9:09:5<br>23-1 |
|                                                  | Phone (07) 3310 4578                                          | Facada: Overtains 1 |                      |
| BUILDING ON DIFFICULT AND SLOPING SITE MADE EASY | Email info@breezewayhouse.com.au<br>www.breezewayhouse.com.au | Facade: Custom 1    | Scale: as shown @    |