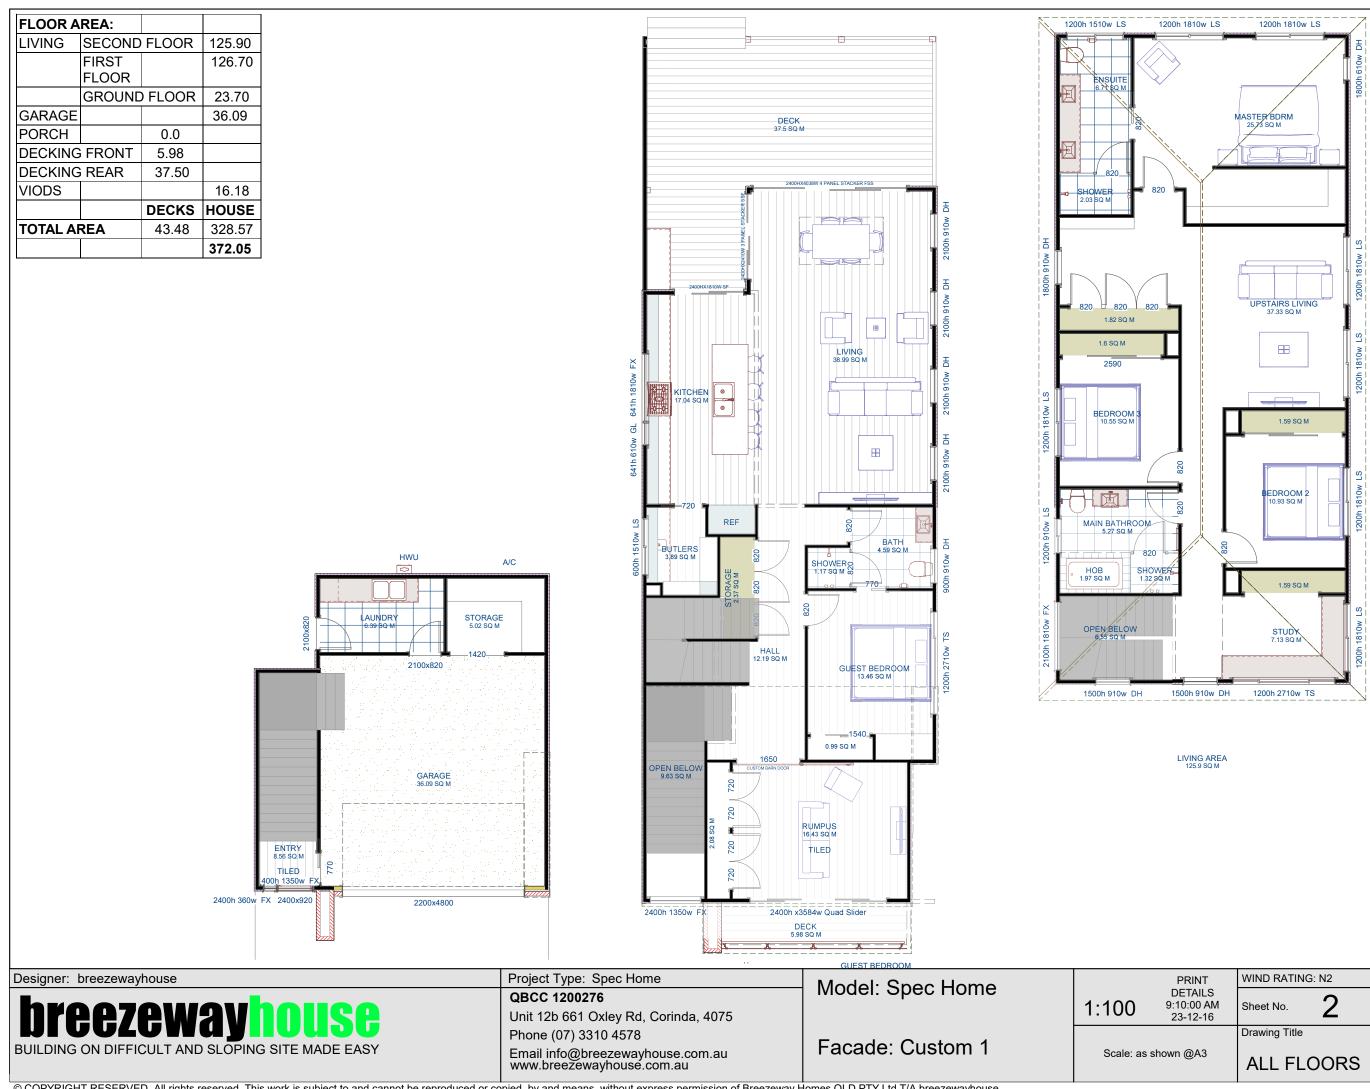

| RINT<br>TAILS<br>00 AM<br>12-16 | WIND RATING: N2 |  |
|---------------------------------|-----------------|--|
|                                 | Sheet No. 2     |  |
| DA3                             | Drawing Title   |  |
|                                 | ALL FLOORS      |  |