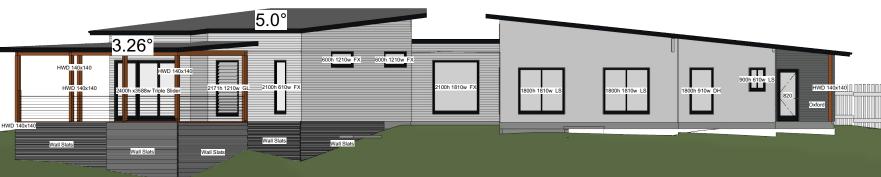

| FLOOR AREA:   |                     |       |        |
|---------------|---------------------|-------|--------|
| LIVING        | SECOND FLOOR        |       | 0.0    |
|               | FIRST FLOOR         |       | 0.0    |
|               | <b>GROUND FLOOR</b> |       | 208.9  |
| GARAGE        |                     |       | 0.0    |
| PORCH         |                     | 0.0   |        |
| DECKING FRONT |                     | 90.9  |        |
| DECKING REAR  |                     | 3.3   |        |
| VIODS         |                     |       | 0.0    |
|               |                     | DECKS | HOUSE  |
| TOTAL AREA    |                     | 94.23 | 208.9  |
|               |                     |       | 303.13 |