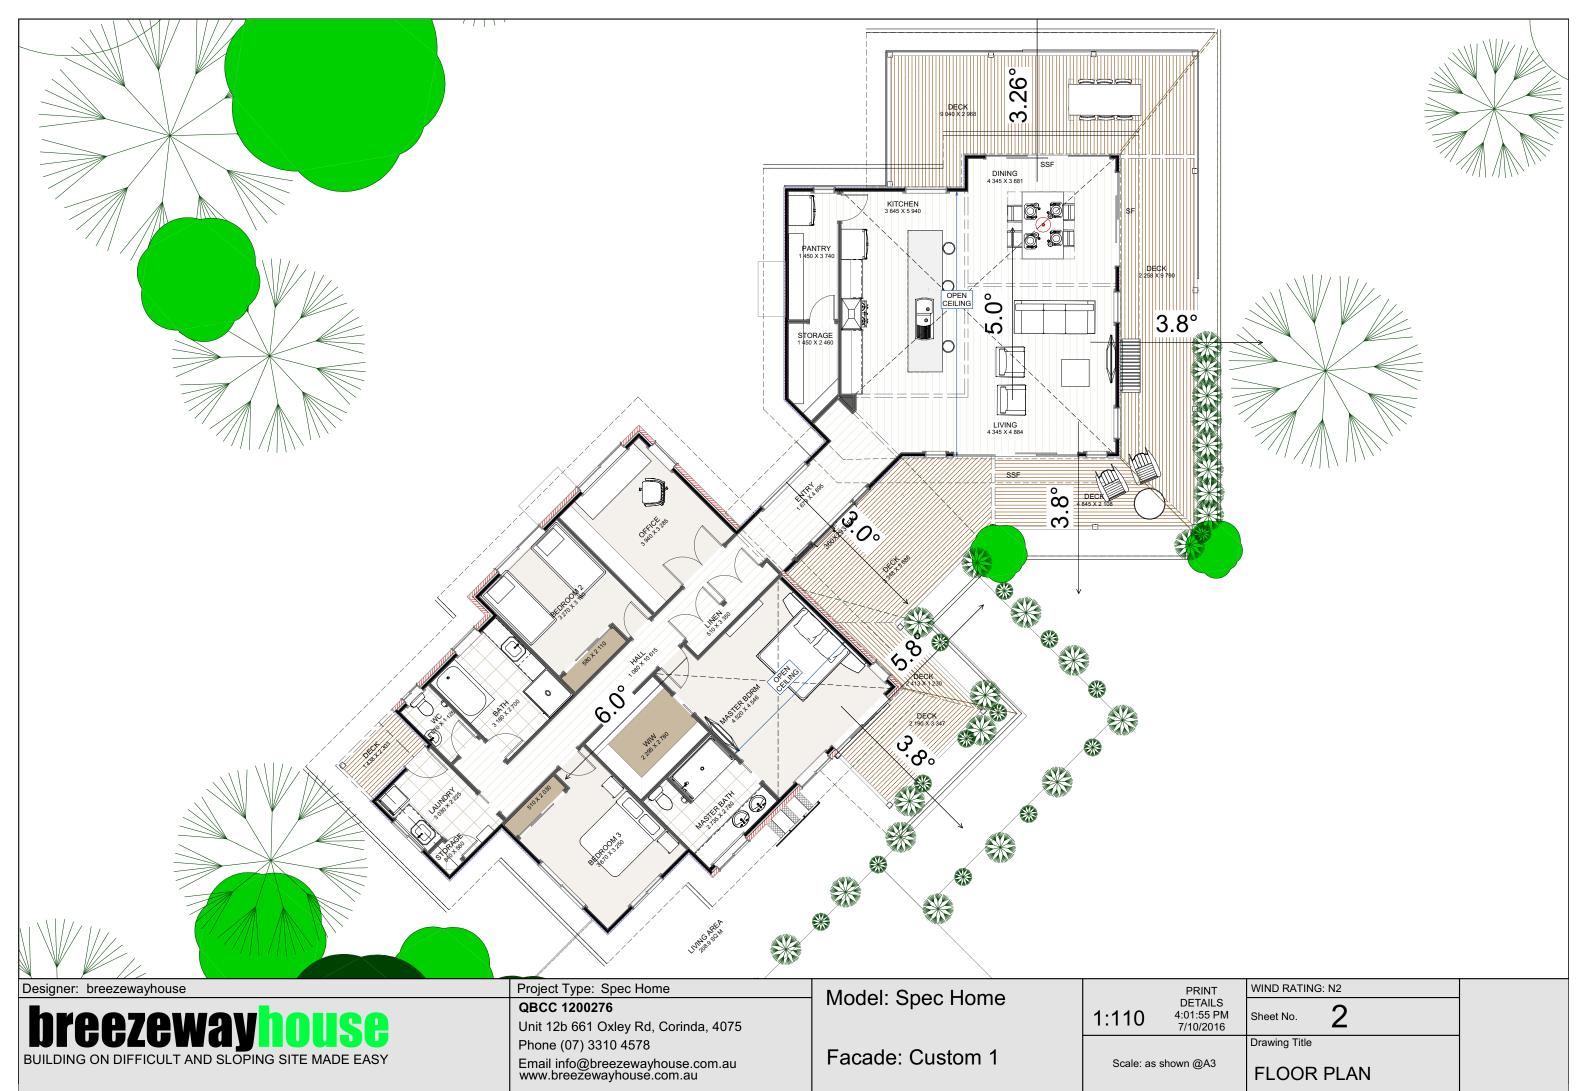

THIS PLAN IS A GUIDE ONLY FOR THE APPROXIMATE POSITIONING OF YOUR HOME ON THE SITE & PRELIMINARY EXTENT OF REQUIRED SITE WORKS. PRELIMINARY EXTENT OF REQUIRED STIE WORKS IT CANNOT BE RELIED UPON FOR ANY OTHER INFORMATION. SETBACKS & HOUSE OUTLINE AS SHOWN ARE PRELIMINARY ONLY & MAY VARY UPON COMPLETION OF FURTHER DETAILED WORKING DRAWINGS.

THIS SITE SETOUT AS REQUESTED WILL REQUIRE BUILD OVER SEWER APPLICATION. THIS PROCESS WILL INCUR EXTRA COST, DELAY OF 2-4 WEEKS, AND A SUCCESSFUL OUTCOME CANNOT BE GUARANTEED.

AMENDMENTS DUE TO SITE CONDITIONS
REGARDLESS OF THE FINAL PLANS THE BUILDER
RESERVES THE RIGHT TO CHANGE OR ALTER THE
POSITION OR THE CONSTRUCTION METHOD TO ANY
WORKS WITHIN A 45 DEGREE ZONE OF INFLUENCE
OF THE SITE BOUNDARIES
WORKS TO COMMON BOUNDARIES

IT IS THE OWNERS RESPONSIBLITY TO LIASE WITH THEIR NEIGHBOURS TO PROVIDE AND ALLOW THE BUILDER CLEAR & UNOBSTRUCTED ACCESS FOR

ALL
CONSTRUCTION WORK TO COMMON BOUNDARIES.
IE: ZERO LOT GARAGE WALLS AND FENCES

| FLOOR AREA:   |                     |       |        |
|---------------|---------------------|-------|--------|
| LIVING        | SECOND FLOOR        |       | 0.0    |
|               | FIRST FLOOR         |       | 0.0    |
|               | <b>GROUND FLOOR</b> |       | 208.9  |
| GARAGE        |                     |       | 0.0    |
| PORCH         |                     | 0.0   |        |
| DECKING FRONT |                     | 90.9  |        |
| DECKING REAR  |                     | 3.3   |        |
| VIODS         |                     |       | 0.0    |
|               |                     | DECKS | HOUSE  |
| TOTAL AREA    |                     | 94.23 | 208.9  |
|               |                     |       | 303.13 |