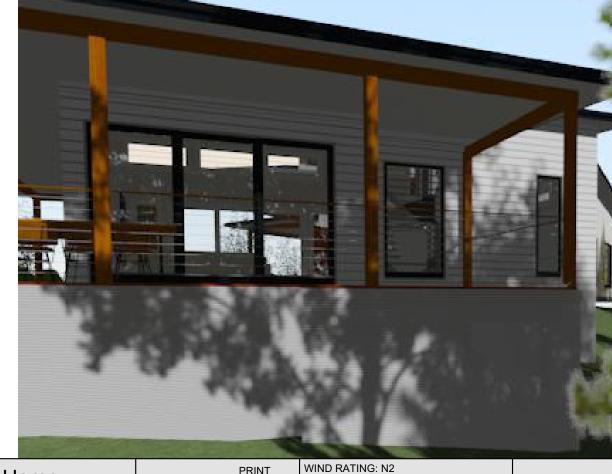

Model: Spec Home

Facade: Custom 1

N.T.S

PRINT DETAILS 4:01:55 PM 7/10/2016 WIND RATING: N2

Drawing Title

Scale: as shown @A3

FACADE IMAGE

© COPYRIGHT RESERVED. All rights reserved. This work is subject to and cannot be reproduced or copied, by and means, without express permission of Breezeway Homes QLD PTY Ltd T/A breezewayhouse