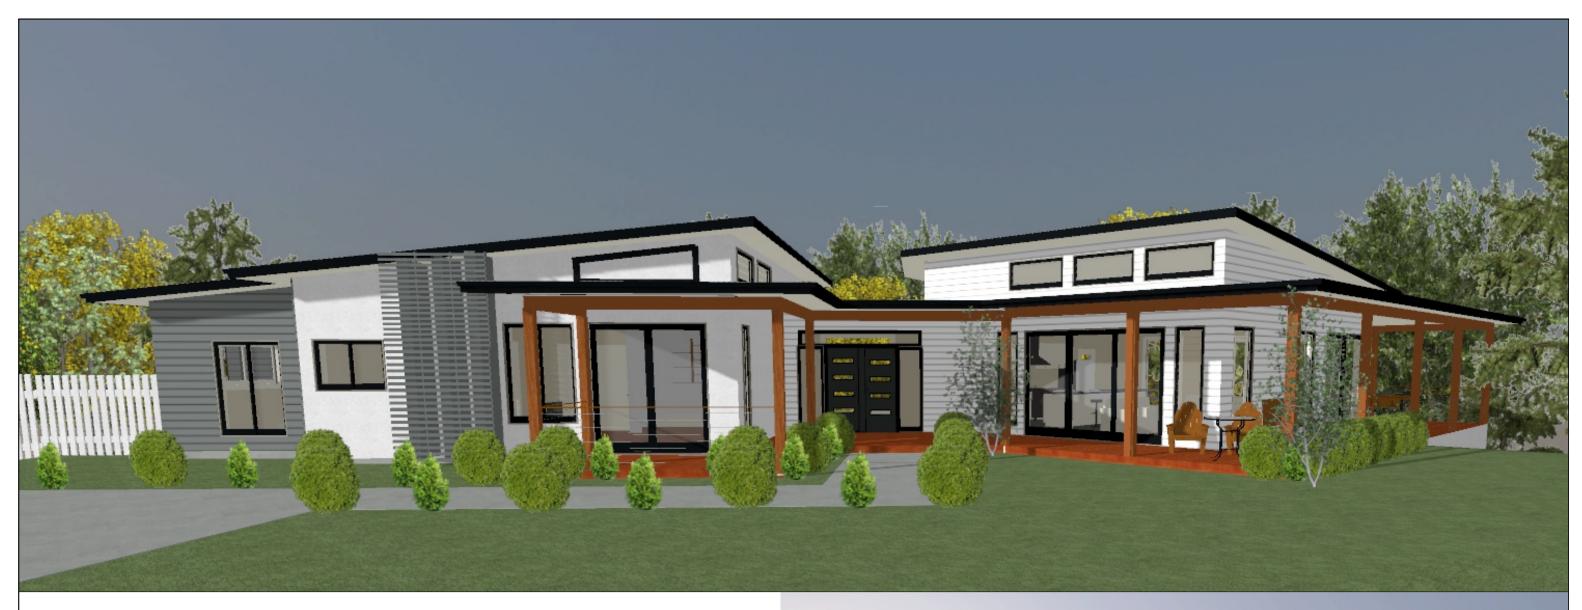

Designer: breezewayhouse BUILDING ON DIFFICULT AND SLOPING SITE MADE EASY Project Type: Spec Home

QBCC 1200276

Unit 12b 661 Oxley Rd, Corinda, 4075

Phone (07) 3310 4578

Email info@breezewayhouse.com.au www.breezewayhouse.com.au

Model: Spec Home

Facade: Custom 1

N.T.S

PRINT DETAILS 4:01:55 PM 7/10/2016 WIND RATING: N2

Drawing Title

Scale: as shown @A3

FACADE IMAGE

© COPYRIGHT RESERVED. All rights reserved. This work is subject to and cannot be reproduced or copied, by and means, without express permission of Breezeway Homes QLD PTY Ltd T/A breezewayhouse