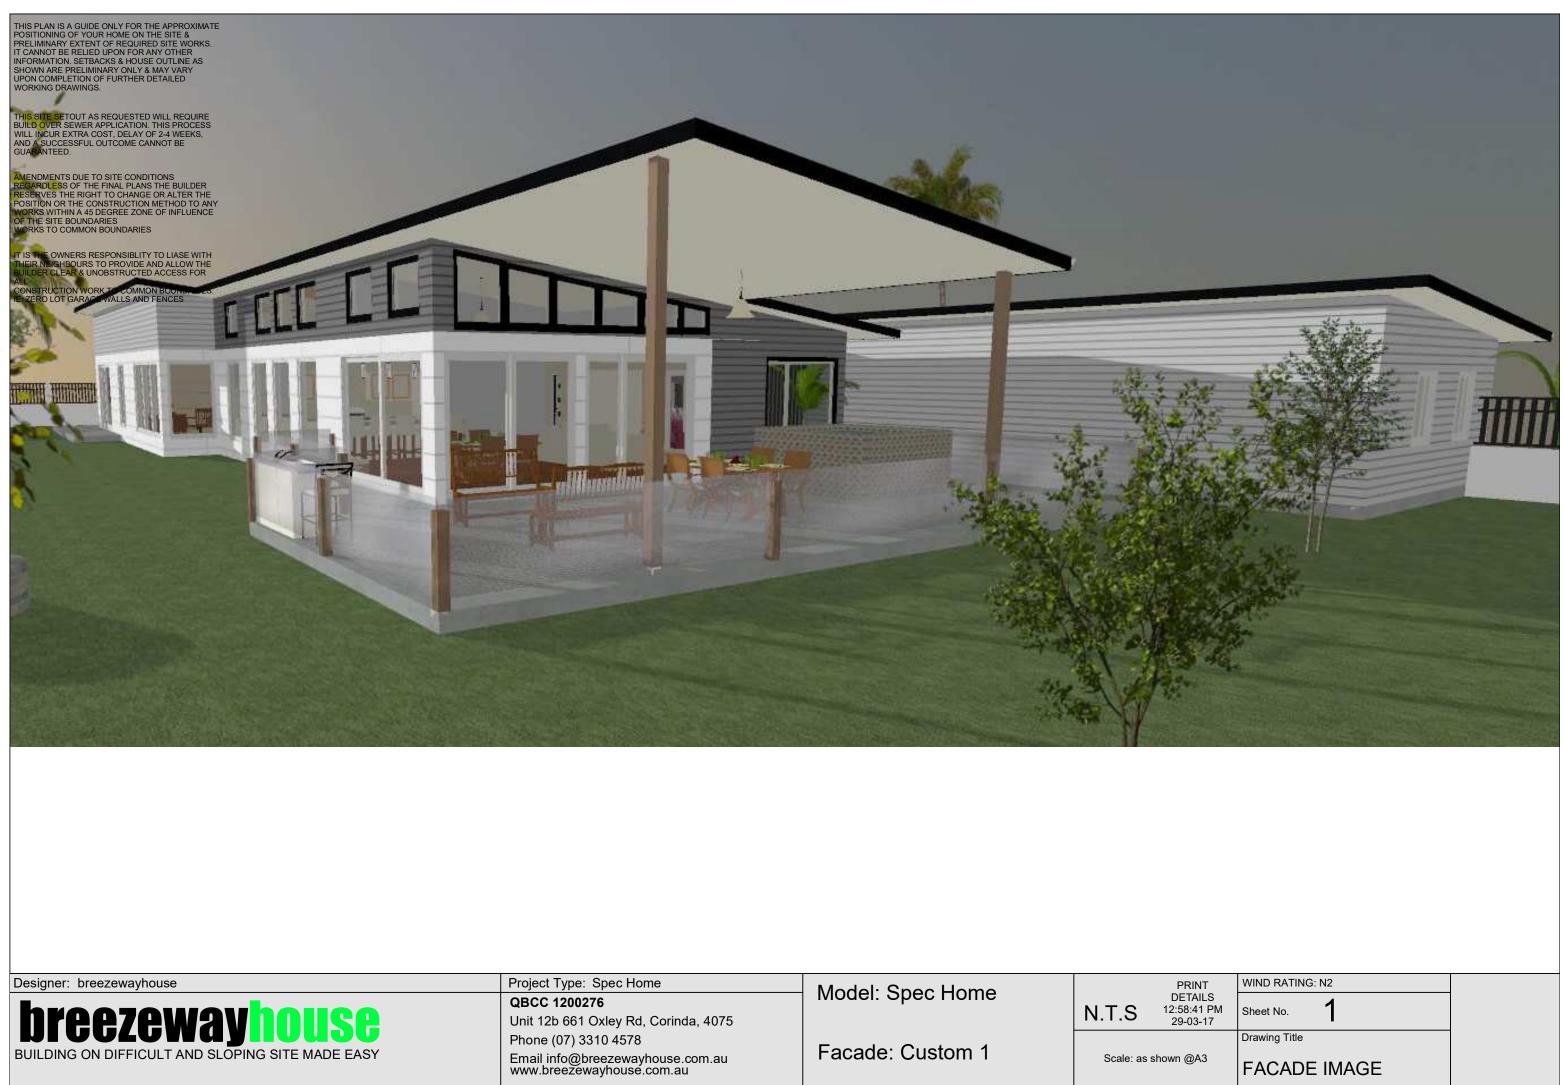

| Designer: breezewayhouse                                                  | Project Type: Spec Home                                       | Model: Spec Home<br>Facade: Custom 1 | PF                  |
|---------------------------------------------------------------------------|---------------------------------------------------------------|--------------------------------------|---------------------|
| <b>breezewayhouse</b><br>Building on difficult and sloping site made easy | QBCC 1200276                                                  |                                      | N.T.S 12:58<br>29-1 |
|                                                                           | Unit 12b 661 Oxley Rd, Corinda, 4075                          |                                      | IN. I.O 29          |
|                                                                           | Phone (07) 3310 4578                                          |                                      |                     |
|                                                                           | Email info@breezewayhouse.com.au<br>www.breezewayhouse.com.au |                                      | Scale: as shown @   |