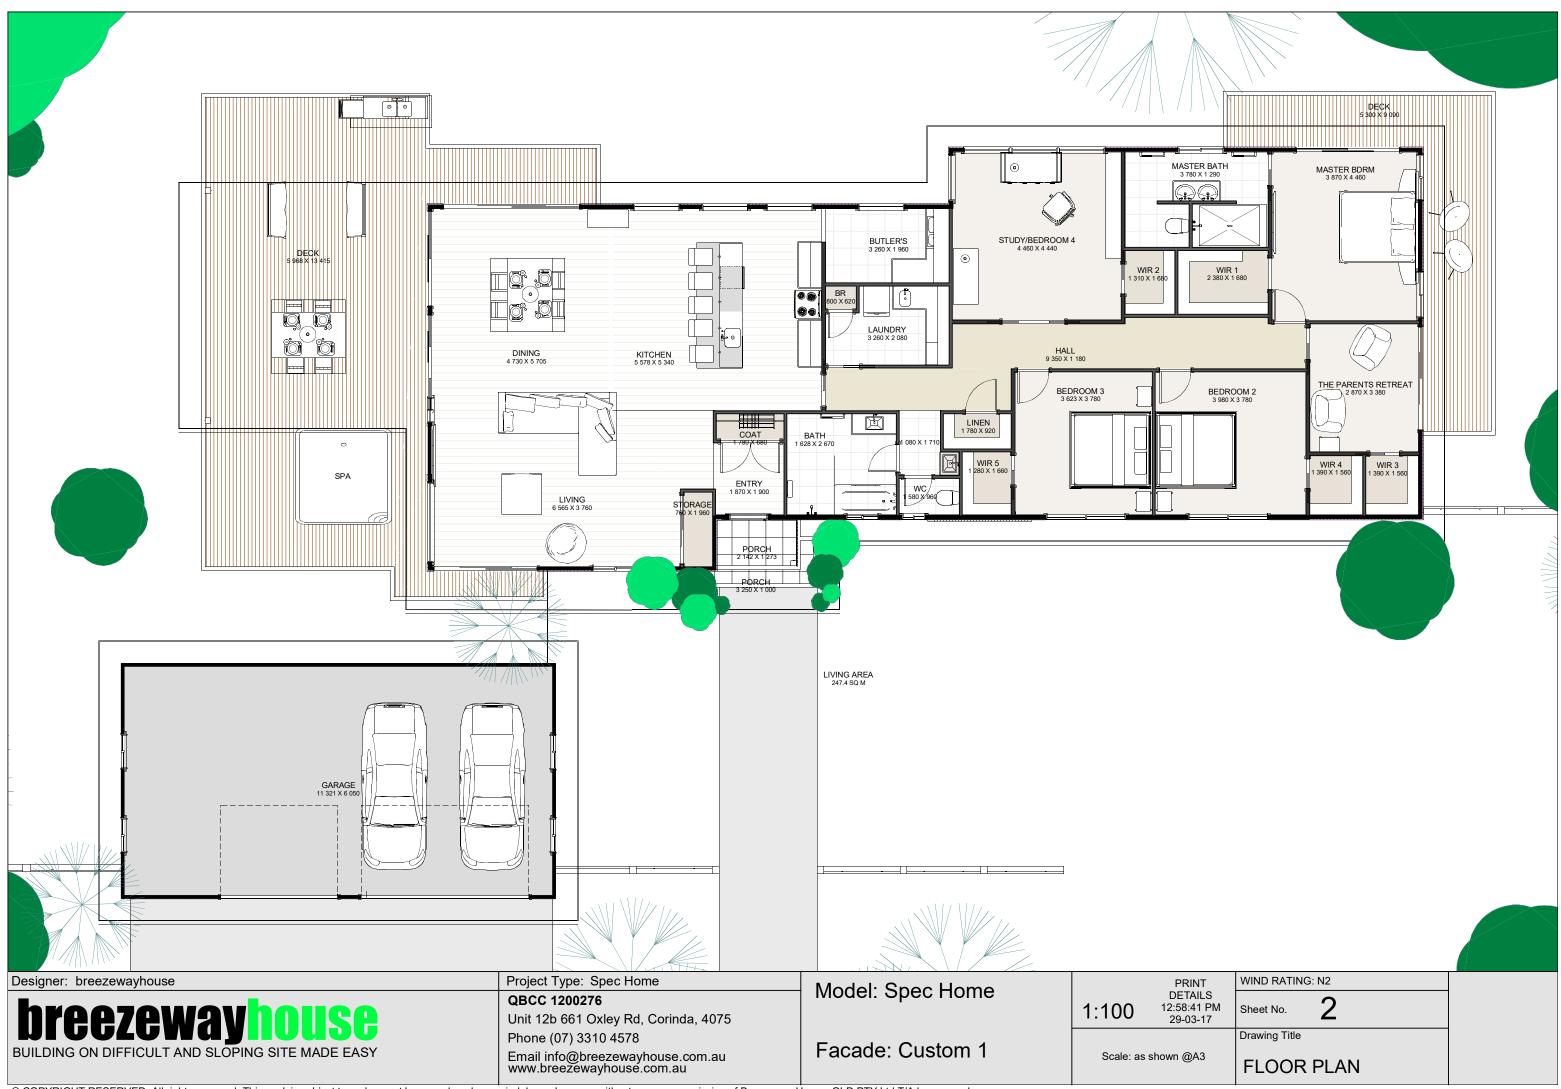

| Designer: breezewayhouse                                                  | Project Type: Spec Home                                       | Model: Spec Home<br>Facade: Custom 1 | PF                  |
|---------------------------------------------------------------------------|---------------------------------------------------------------|--------------------------------------|---------------------|
| <b>breezewayhouse</b><br>Building on difficult and sloping site made easy | QBCC 1200276                                                  |                                      | N.T.S 12:58<br>29-1 |
|                                                                           | Unit 12b 661 Oxley Rd, Corinda, 4075                          |                                      | IN. I.O 29          |
|                                                                           | Phone (07) 3310 4578                                          |                                      |                     |
|                                                                           | Email info@breezewayhouse.com.au<br>www.breezewayhouse.com.au |                                      | Scale: as shown @   |