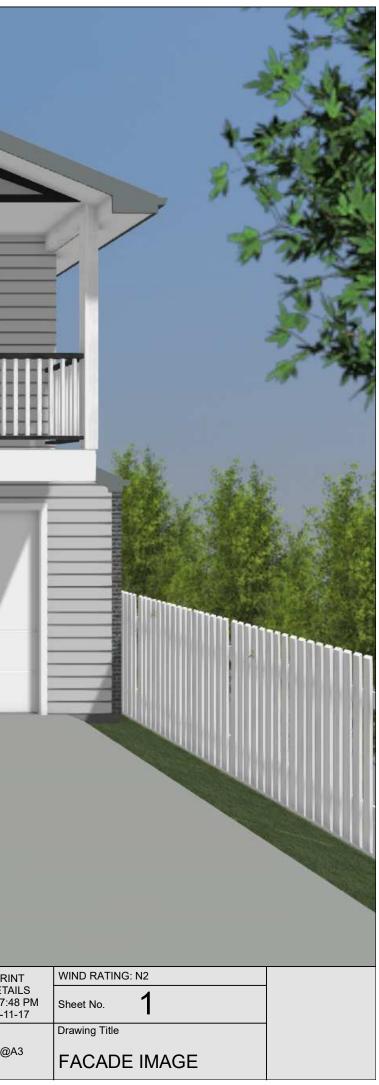

| RINT<br>TAILS<br>7:49 PM<br>11-17 | WIND RATING: N2 |  |
|-----------------------------------|-----------------|--|
|                                   | Sheet No. 2     |  |
|                                   | Drawing Title   |  |
| @A3                               | ALL FLOORS      |  |
|                                   |                 |  |