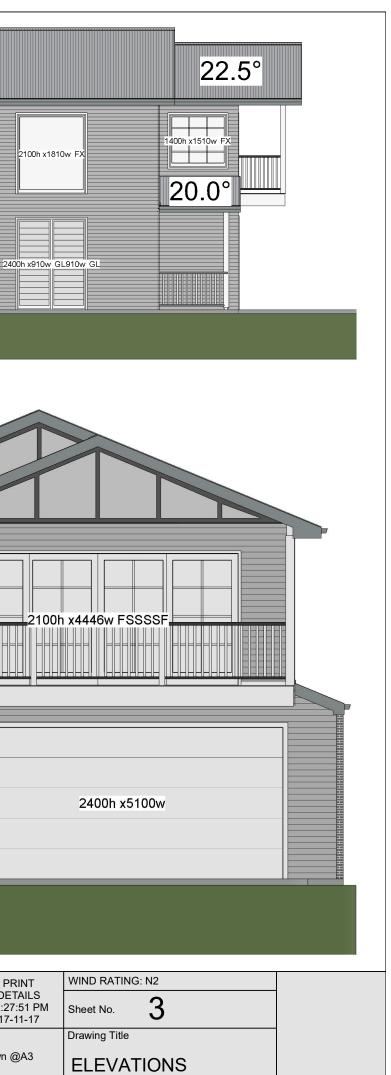

| RINT<br>TAILS<br>7:49 PM<br>11-17 | WIND RATING: N2 |  |
|-----------------------------------|-----------------|--|
|                                   | Sheet No. 2     |  |
|                                   | Drawing Title   |  |
| @A3                               | ALL FLOORS      |  |
|                                   |                 |  |