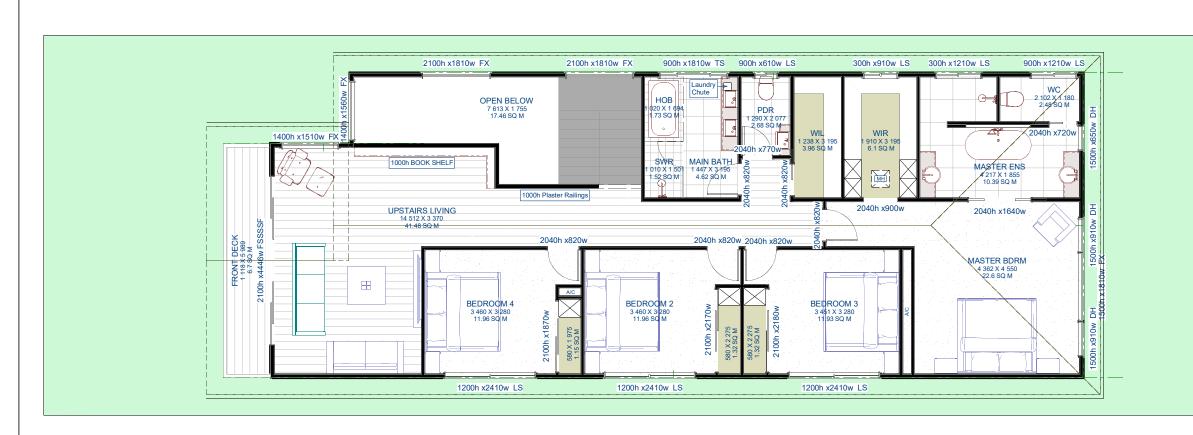

|         |                 | FLOOR  | AREA:    |       |        |
|---------|-----------------|--------|----------|-------|--------|
|         |                 | LIVING | SECOND   | FLOOR | 0.0    |
|         |                 |        | FIRST FL | .00R  | 152.5  |
|         |                 |        | GROUNE   | FLOOR | 130.3  |
|         |                 | GARAG  | Ε        |       | 38.8   |
|         |                 | PORCH  | 1        | 3.8   |        |
|         |                 | REAR [ | DECK     | 19.3  |        |
|         |                 | FRONT  | DECK     | 6.7   |        |
|         |                 | VOID   |          |       | 17.5   |
|         |                 |        |          | DECKS | HOUSE  |
| <u></u> |                 | TOTAL  | AREA     | 29.81 | 321.57 |
|         |                 |        |          |       | 368.84 |
| RINT    | WIND RATING: N2 |        |          |       |        |

| Designer: breezewayhouse                         | Project Type: Custom                                          |                | PRIN               |
|--------------------------------------------------|---------------------------------------------------------------|----------------|--------------------|
|                                                  | QBCC 1200276                                                  | Model: Borden  | DETAI<br>12:27:51  |
| <b>breezeway</b> house                           | Unit 12b 661 Oxley Rd, Corinda, 4075                          |                | 1.100 17-11-       |
|                                                  | Phone (07) 3310 4578                                          |                |                    |
| BUILDING ON DIFFICULT AND SLOPING SITE MADE EASY | Email info@breezewayhouse.com.au<br>www.breezewayhouse.com.au | Facade: Custom | Scale: as shown @A |