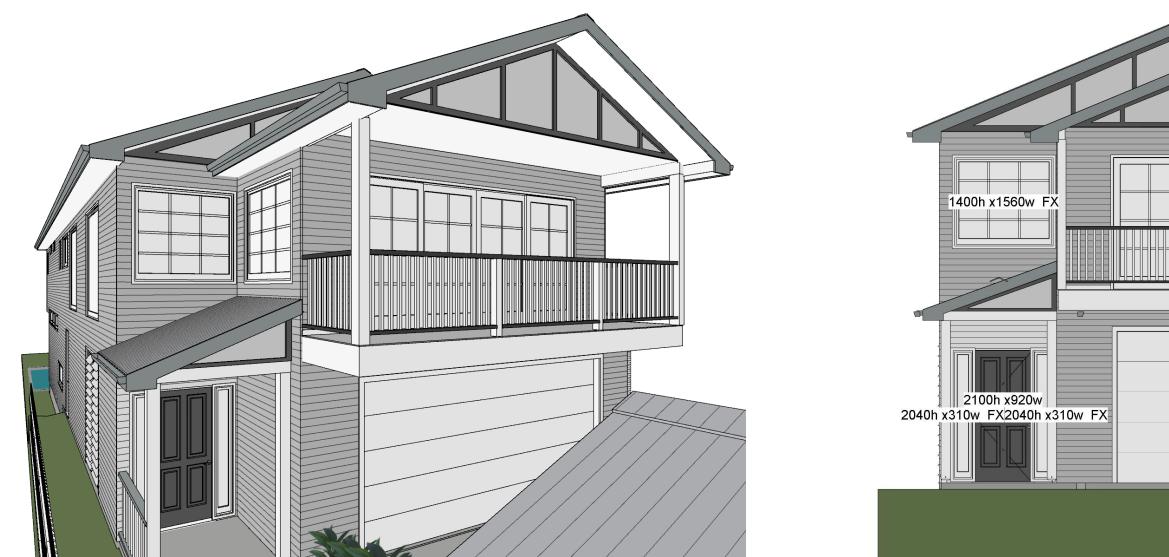

| RINT<br>TAILS<br>7:49 PM<br>11-17 | WIND RATING: N2 |  |
|-----------------------------------|-----------------|--|
|                                   | Sheet No. 2     |  |
|                                   | Drawing Title   |  |
| @A3                               | ALL FLOORS      |  |
|                                   |                 |  |