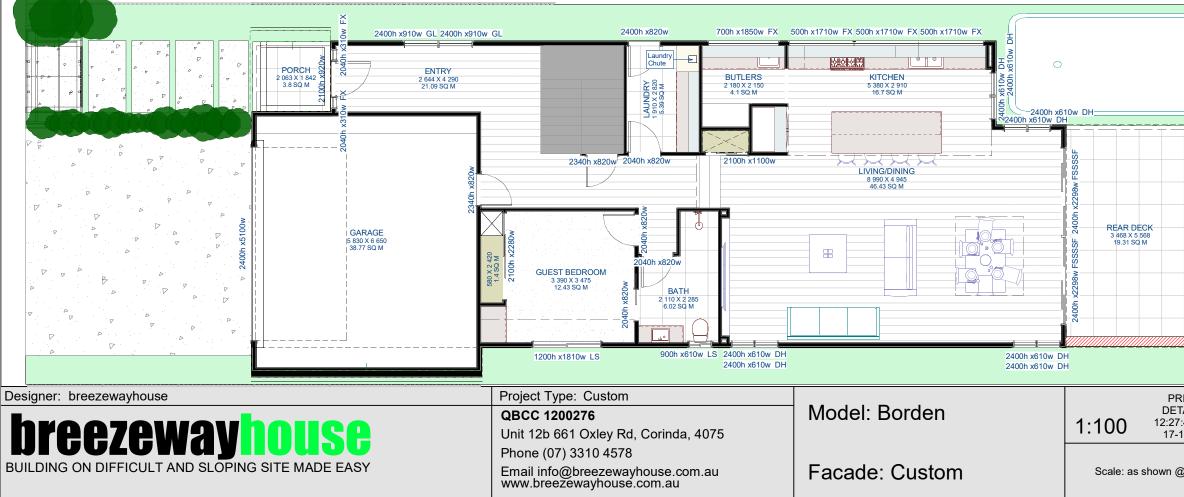

| Designer: breezewayhouse                         | Project Type: Custom                                          |                | PRIN               |
|--------------------------------------------------|---------------------------------------------------------------|----------------|--------------------|
|                                                  | QBCC 1200276                                                  | Model: Borden  | DETAI<br>12:27:51  |
| <b>breezeway</b> house                           | Unit 12b 661 Oxley Rd, Corinda, 4075                          |                | 1.100 17-11-       |
|                                                  | Phone (07) 3310 4578                                          |                |                    |
| BUILDING ON DIFFICULT AND SLOPING SITE MADE EASY | Email info@breezewayhouse.com.au<br>www.breezewayhouse.com.au | Facade: Custom | Scale: as shown @A |