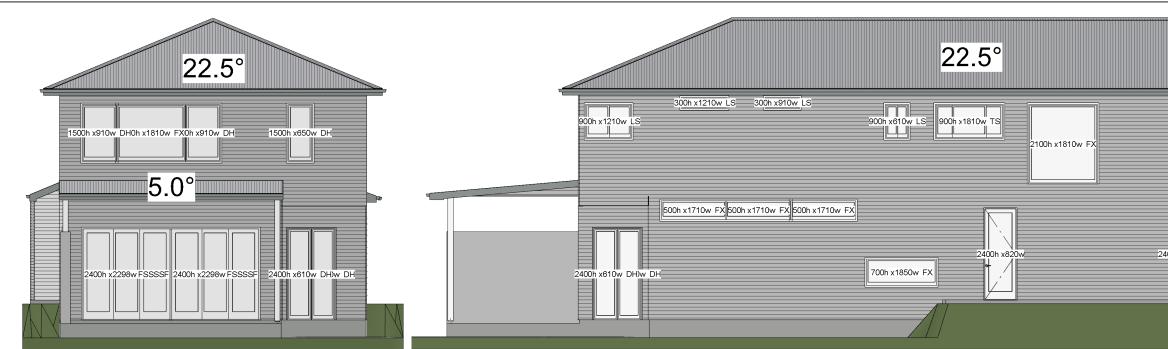

|                 | LIVING | SECOND   | FLOOR | 0.0    |
|         |                 |        | FIRST FL | .00R  | 152.5  |
|         |                 |        | GROUNE   | FLOOR | 130.3  |
|         |                 | GARAG  | Ε        |       | 38.8   |
|         |                 | PORCH  | 1        | 3.8   |        |
|         |                 | REAR [ | DECK     | 19.3  |        |
|         |                 | FRONT  | DECK     | 6.7   |        |
|         |                 | VOID   |          |       | 17.5   |
|         |                 |        |          | DECKS | HOUSE  |
| <u></u> |                 | TOTAL  | AREA     | 29.81 | 321.57 |
|         |                 |        |          |       | 368.84 |
| RINT    | WIND RATING: N2 |        |          |       |        |







| Designer: breezewayhouse                         | Project Type: Custom                                          |                | PRIN               |
|--------------------------------------------------|---------------------------------------------------------------|----------------|--------------------|
|                                                  | QBCC 1200276                                                  | Model: Borden  | DETAI<br>12:27:51  |
| <b>breezeway</b> house                           | Unit 12b 661 Oxley Rd, Corinda, 4075                          |                | 1.100 17-11-       |
|                                                  | Phone (07) 3310 4578                                          |                |                    |
| BUILDING ON DIFFICU