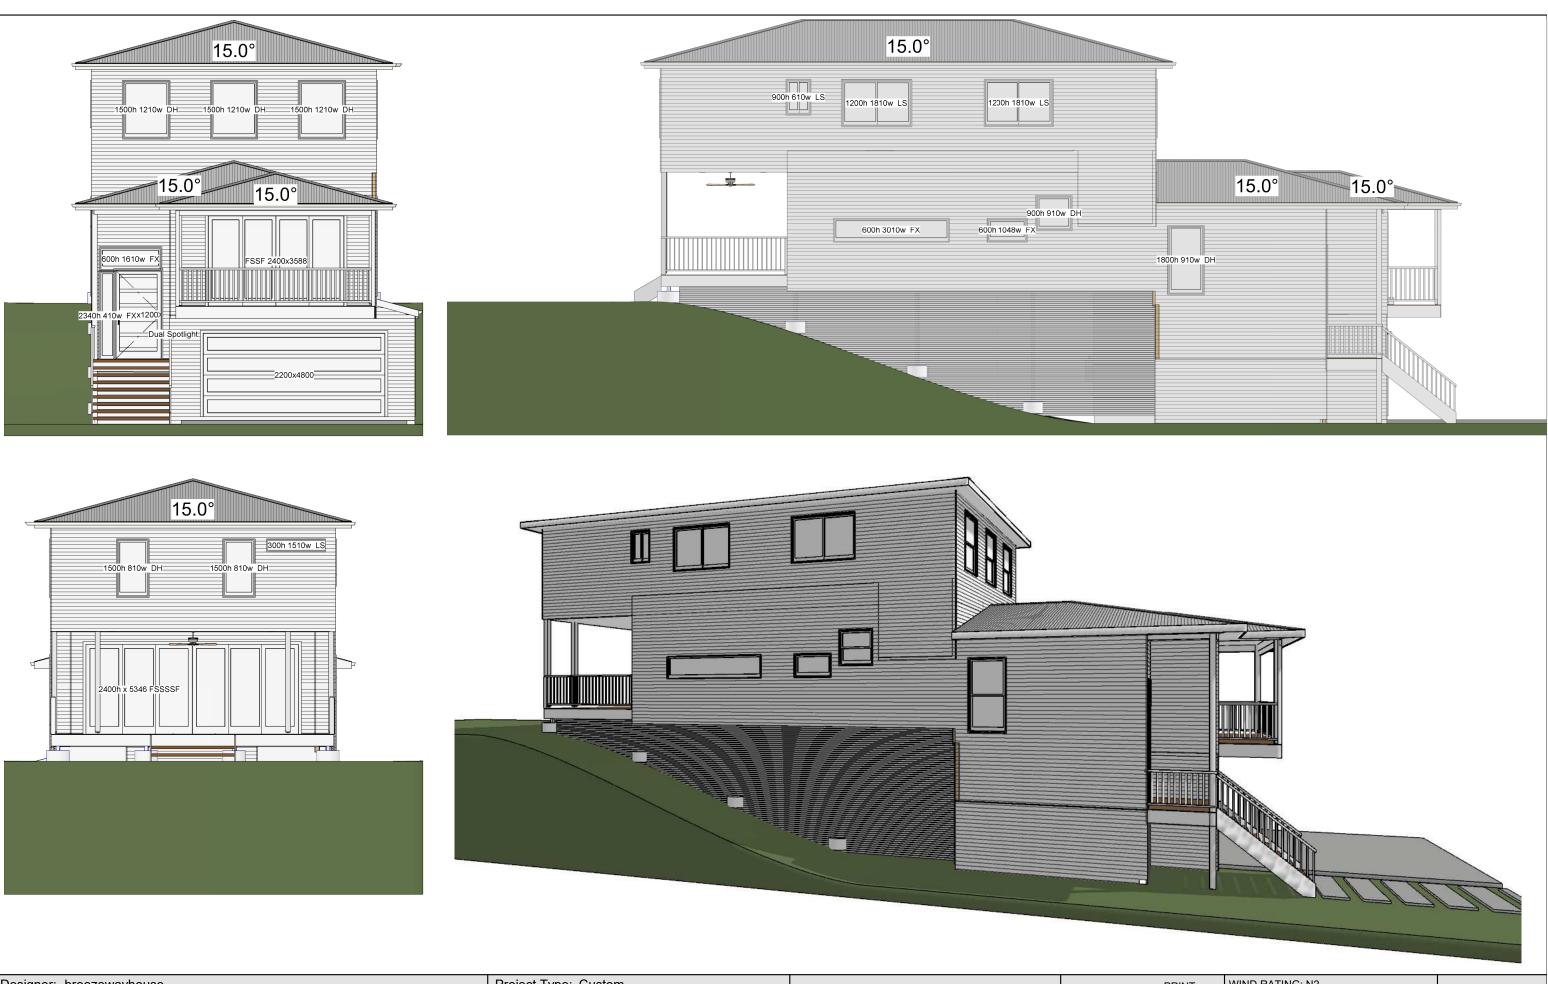

| Designer: breezewayhouse                                                  | Project Type: Custom                                                                  |                  | PRINT                             | WIND RATING: N2             | _ |
|---------------------------------------------------------------------------|---------------------------------------------------------------------------------------|------------------|-----------------------------------|-----------------------------|---|
| <b>breezewayhouse</b><br>Building on difficult and sloping site made easy | <b>QBCC 1200276</b><br>Unit 12b 661 Oxley Rd, Corinda, 4075                           | Model: Allardyce | DETAILS<br>4:07:38 PM<br>23-02-18 | Sheet No. 3                 |   |
|                                                                           | Phone (07) 3310 4578<br>Email info@breezewayhouse.com.au<br>www.breezewayhouse.com.au | Facade: Custom   | Scale: as shown @A3               | Drawing Title<br>ELEVATIONS |   |