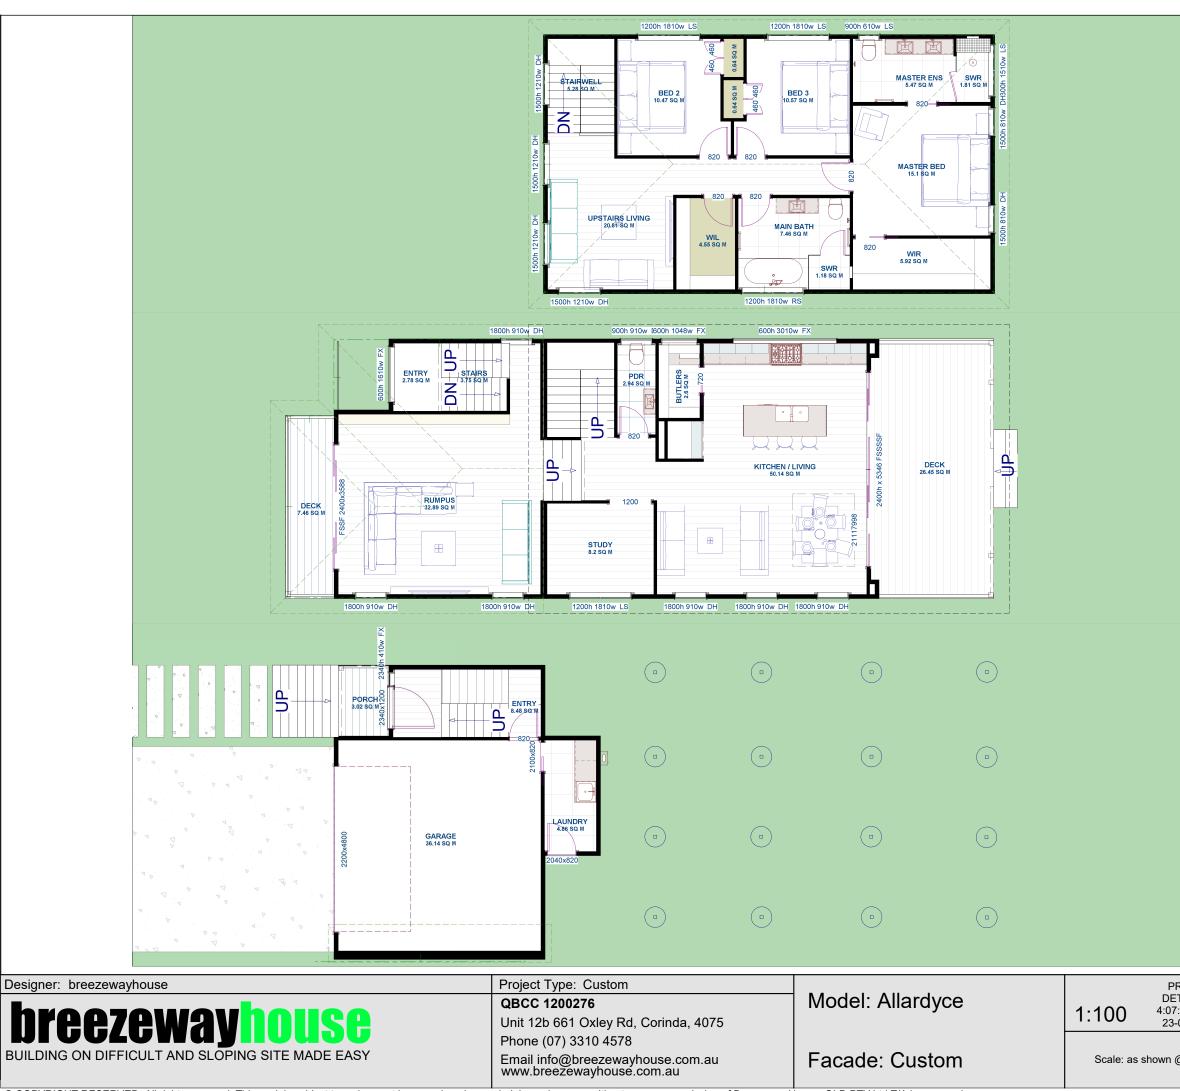

| Designer: breezewayhouse<br><b>Designer:</b> breezewayhouse<br><b>Distribution</b><br><b>Distribution</b><br><b>Distribution</b><br><b>Distribution</b><br><b>Distribution</b><br><b>Distribution</b><br><b>Distribution</b><br><b>Distribution</b><br><b>Distribution</b><br><b>Distribution</b><br><b>Distribution</b><br><b>Distribution</b><br><b>Distribution</b><br><b>Distribution</b><br><b>Distribution</b><br><b>Distribution</b><br><b>Distribution</b><br><b>Distribution</b><br><b>Distribution</b><br><b>Distribution</b><br><b>Distribution</b><br><b>Distribution</b><br><b>Distribution</b><br><b>Distribution</b><br><b>Distribution</b><br><b>Distribution</b><br><b>Distribution</b><br><b>Distribution</b><br><b>Distribution</b><br><b>Distribution</b><br><b>Distribution</b><br><b>Distribution</b><br><b>Distribution</b><br><b>Distribution</b><br><b>Distribution</b><br><b>Distribution</b><br><b>Distribution</b><br><b>Distribution</b><br><b>Distribution</b><br><b>Distribution</b><br><b>Distribution</b><br><b>Distribution</b><br><b>Distribution</b><br><b>Distribution</b><br><b>Distribution</b><br><b>Distribution</b><br><b>Distribution</b><br><b>Distribution</b><br><b>Distribution</b><br><b>Distribution</b><br><b>Distribution</b><br><b>Distribution</b><br><b>Distribution</b><br><b>Distribution</b><br><b>Distribution</b><br><b>Distribution</b><br><b>Distribution</b><br><b>Distribution</b><br><b>Distribution</b><br><b>Distribution</b><br><b>Distribution</b><br><b>Distribution</b><br><b>Distribution</b><br><b>Distribution</b><br><b>Distribution</b><br><b>Distribution</b><br><b>Distribution</b><br><b>Distribution</b><br><b>Distribution</b><br><b>Distribution</b><br><b>Distribution</b><br><b>Distribution</b><br><b>Distribution</b><br><b>Distribution</b><br><b>Distribution</b><br><b>Distribution</b><br><b>Distribution</b><br><b>Distribution</b><br><b>Distribution</b><br><b>Distribution</b><br><b>Distribution</b><br><b>Distribution</b><br><b>Distribution</b><br><b>Distribution</b><br><b>Distribution</b><br><b>Distribution</b><br><b>Distribution</b><br><b>Distribution</b><br><b>Distribution</b><br><b>Distribution</b><br><b>Distribution</b><br><b>Distribution</b><br><b>Distribution</b><br><b>Distribution</b><br><b>Distribution</b><br><b>Distribution</b><br><b>Distribution</b><br><b>Distribution</b><br><b>Distribution</b><br><b>Distribution</b><br><b>Distribution</b><br><b>Distribution</b><br><b>Distribution</b><br><b>Distribution</b><br><b>Distribution</b><br><b>Distribution</b><br><b>Distribution</b><br><b>Distribution</b><br><b>Distribution</b><br><b>Distribution</b><br><b>Distribution</b><br><b>Distribution</b><br><b>Distribution</b><br><b>Distribution</b><br><b>Distribution</b><br><b>Distribution</b><br><b>Distribution</b><br><b>Distribution</b><br><b>Distribution</b><br><b>Distribution</b><br><b>Distribution</b><br><b>Distribution</b><br><b>Distribution</b><br><b>Distribution</b><br><b>Distrib</b> | Project Type: Custom<br>QBCC 1200276<br>Unit 12b 661 Oxley Rd, Corinda, 4075<br>Phone (07) 3310 4578<br>Email info@breezewayhouse.com.au<br>www.breezewayhouse.com.au<br>www.breezewayhouse.com.au | Model: Allardyce<br>Facade: Custom | PRIN<br>DETAIL<br>4:07:34<br>23-02-<br>Scale: as shown @A3 |
|---------------------------------------------------------------------------------------------------------------------------------------------------------------------------------------------------------------------------------------------------------------------------------------------------------------------------------------------------------------------------------------------------------------------------------------------------------------------------------------------------------------------------------------------------------------------------------------------------------------------------------------------------------------------------------------------------------------------------------------------------------------------------------------------------------------------------------------------------------------------------------------------------------------------------------------------------------------------------------------------------------------------------------------------------------------------------------------------------------------------------------------------------------------------------------------------------------------------------------------------------------------------------------------------------------------------------------------------------------------------------------------------------------------------------------------------------------------------------------------------------------------------------------------------------------------------------------------------------------------------------------------------------------------------------------------------------------------------------------------------------------------------------------------------------------------------------------------------------------------------------------------------------------------------------------------------------------------------------------------------------------------------------------------------------------------------------------------------------------------------------------------------------------------------------------------------------------------------------------------------------------------------------------------------------------------------------------------------------------------------------------------------------------------------------------------------------------------------------------------------------------------------------------------------------------------------------------------------------------------------------------------------------------------------------------------------------------------------------------------------------------------------------------------------------------------------------------------------------------------------------------------------------------------------------------------------------------------------------------------------------------------------------------------------------|----------------------------------------------------------------------------------------------------------------------------------------------------------------------------------------------------|------------------------------------|------------------------------------------------------------|

© COPYRIGHT RESERVED. All rights reserved. This work is subject to and cannot be reproduced or copied, by and means, without express permission of Breezeway Homes QLD PTY Ltd T/A breezewayhouse

| FLOOF                                                             |                      |                                     |                                                             |                                                                         |  |  |  |
|-------------------------------------------------------------------|----------------------|-------------------------------------|-------------------------------------------------------------|-------------------------------------------------------------------------|--|--|--|
| <b>FLOOF</b><br>LIVING                                            |                      | SECOND                              |                                                             | 93.2<br>110.6                                                           |  |  |  |
|                                                                   |                      | SECOND<br>FIRST FL                  |                                                             | 93.2<br>110.6<br>16.0                                                   |  |  |  |
| LIVING                                                            | ;<br>GE              | SECOND<br>FIRST FL                  | .OOR<br>D FLOOR                                             | 110.6                                                                   |  |  |  |
| LIVING<br>GARAO<br>PORCH                                          | ;<br>GE<br>H         | SECOND<br>FIRST FL                  | .OOR                                                        | 110.6<br>16.0                                                           |  |  |  |
| GARAG<br>PORCI<br>FRONT<br>DECK<br>REAR                           | ;<br>GE<br>H         | SECOND<br>FIRST FL                  | OOR<br>FLOOR<br>3.0                                         | 110.6<br>16.0                                                           |  |  |  |
| GARAG<br>PORCI<br>FRONT<br>DECK<br>REAR<br>DECK                   | GE<br>H<br>T         | SECOND<br>FIRST FL                  | OOR<br>FLOOR<br>3.0<br>7.5                                  | 110.6<br>16.0<br>36.1                                                   |  |  |  |
| GARAG<br>PORCI<br>FRONT<br>DECK<br>REAR                           | GE<br>H<br>T         | SECOND<br>FIRST FL                  | OOR<br>FLOOR<br>3.0<br>7.5                                  | 110.6<br>16.0                                                           |  |  |  |
| GARAG<br>PORCI<br>FRONT<br>DECK<br>REAR<br>DECK                   | GE<br>H<br>T         | SECOND<br>FIRST FL<br>GROUNE        | OOR<br>FLOOR<br>3.0<br>7.5<br>26.5                          | 110.6<br>16.0<br>36.1<br>9.0<br><b>HOUSE</b><br>255.94                  |  |  |  |
| GARAG<br>PORCI<br>FRONT<br>DECK<br>REAR<br>DECK<br>VOIDS          | GE<br>H<br>T         | SECOND<br>FIRST FL<br>GROUNE        | OOR<br>FLOOR<br>3.0<br>7.5<br>26.5<br>DECKS                 | 110.6<br>16.0<br>36.1<br>9.0<br>HOUSE                                   |  |  |  |
| GARAG<br>PORCI<br>FRONT<br>DECK<br>REAR<br>DECK<br>VOIDS          | ЭЕ<br>Н<br>Г         | SECOND<br>FIRST FL<br>GROUNE        | OOR<br>FLOOR<br>3.0<br>7.5<br>26.5<br><b>DECKS</b><br>36.93 | 110.6<br>16.0<br>36.1<br>9.0<br><b>HOUSE</b><br>255.94                  |  |  |  |
| GARAG<br>PORCI<br>FRONT<br>DECK<br>REAR<br>DECK<br>VOIDS<br>TOTAL |                      | SECOND<br>FIRST FL<br>GROUNE        | OOR<br>FLOOR<br>3.0<br>7.5<br>26.5<br><b>DECKS</b><br>36.93 | 110.6<br>16.0<br>36.1<br>9.0<br><b>HOUSE</b><br>255.94                  |  |  |  |
| GARAG<br>PORCI<br>FRONT<br>DECK<br>REAR<br>DECK<br>VOIDS          | ЭЕ<br>Н<br>Г<br>. АІ | SECOND<br>FIRST FL<br>GROUNE<br>REA | OOR<br>FLOOR<br>3.0<br>7.5<br>26.5<br><b>DECKS</b><br>36.93 | 110.6<br>16.0<br>36.1<br>9.0<br><b>HOUSE</b><br>255.94<br><b>301.90</b> |  |  |  |