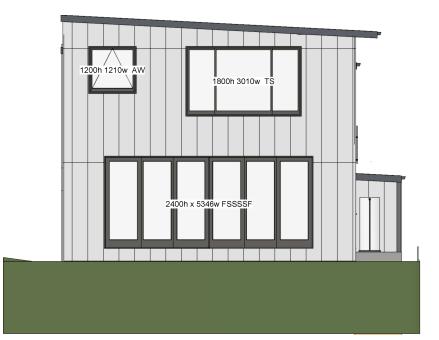

| Designer: breezewayhouse                                                   | Project Type: Custom                                          |                | PRIN               |
|----------------------------------------------------------------------------|---------------------------------------------------------------|----------------|--------------------|
|                                                                            | QBCC 1200276                                                  | Model: Esmonde | DETAI<br>3:41:29   |
| <b>breezeway house</b><br>Building on difficult and sloping site made easy | Unit 12b 661 Oxley Rd, Corinda, 4075                          |                | 1.100 23-02-       |
|                                                                            | Phone (07) 3310 4578                                          |                |                    |
|                                                                            | Email info@breezewayhouse.com.au<br>www.breezewayhouse.com.au | Facade: Custom | Scale: as shown @A |