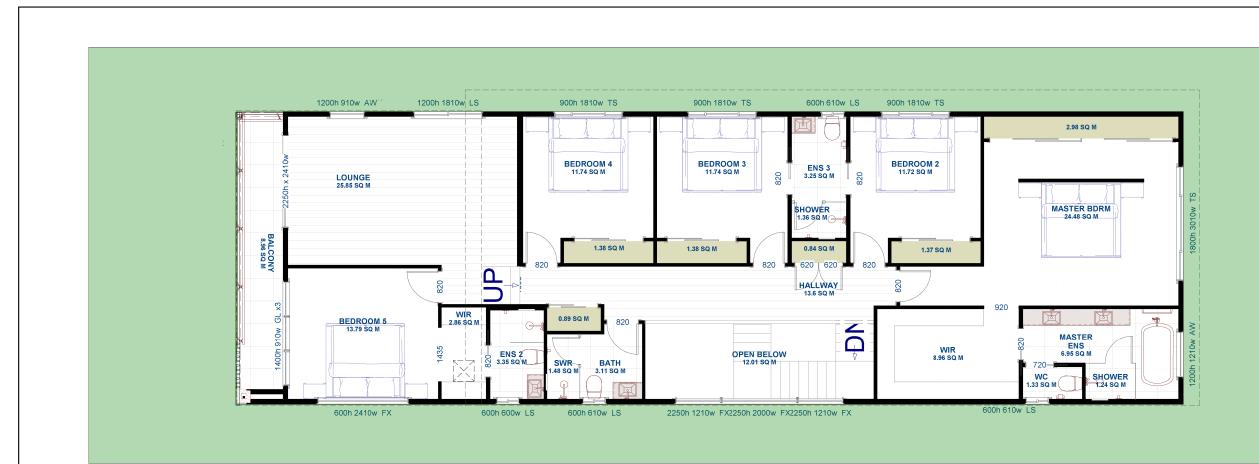

© COPYRIGHT RESERVED. All rights reserved. This work is subject to and cannot be reproduced or copied, by and means, without express permission of Breezeway Homes QLD PTY Ltd T/A breezewayhouse

| RINT                     | WIND RATING: N2 |  |
|--------------------------|-----------------|--|
| TAILS<br>:25 PM<br>02-18 | Sheet No. 2     |  |
|                          | Drawing Title   |  |
| @A3                      | ALL FLOORS      |  |

| FLOOR AREA: |              |       |        |  |
|-------------|--------------|-------|--------|--|
| LIVING      | SECOND FLOOR |       | 0.0    |  |
|             | FIRST FLOOR  |       | 172.1  |  |
|             | GROUND FLOOR |       | 131.6  |  |
| GARAGE      |              |       | 41.3   |  |
| PORCH       |              | 8.8   |        |  |
| BALCONY     |              | 9.0   |        |  |
| LANDING     |              | 1.2   |        |  |
| VOIDS       |              |       | 7.5    |  |
|             |              | DECKS | HOUSE  |  |
| TOTAL AREA  |              | 18.97 | 344.95 |  |
|             |              |       | 371.41 |  |