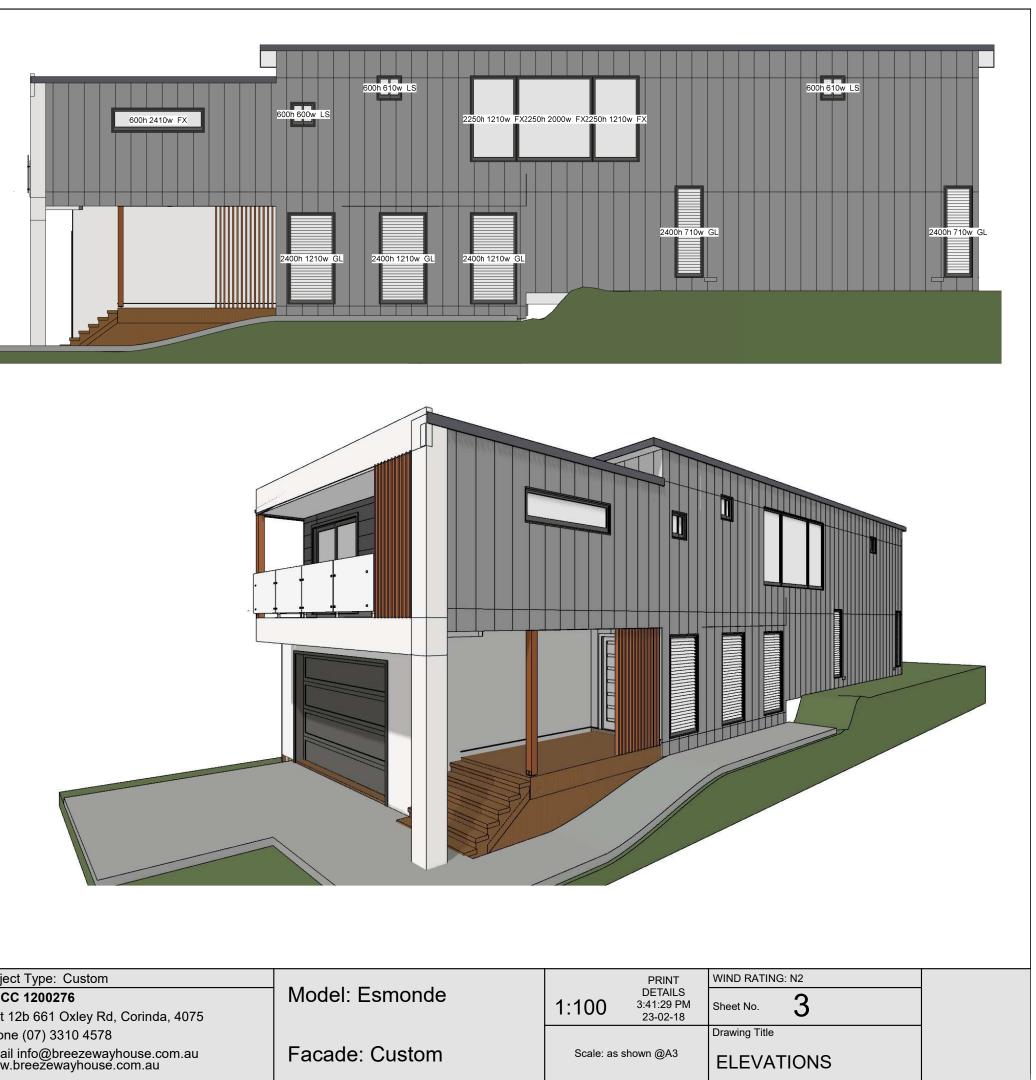

| Designer: breezewayhouse                                                   | Project Type: Custom                                          |                | PRIN               |
|----------------------------------------------------------------------------|---------------------------------------------------------------|----------------|--------------------|
|                                                                            | QBCC 1200276                                                  | Model: Esmonde | DETAI<br>3:41:29   |
| <b>breezeway house</b><br>Building on difficult and sloping site made easy | Unit 12b 661 Oxley Rd, Corinda, 4075                          |                | 1.100 23-02-       |
|                                                                            | Phone (07) 3310 4578                                          |                |                    |
|                                                                            | Email info@breezewayhouse.com.au<br>www.breezewayhouse.com.au | Facade: Custom | Scale: as shown @A |