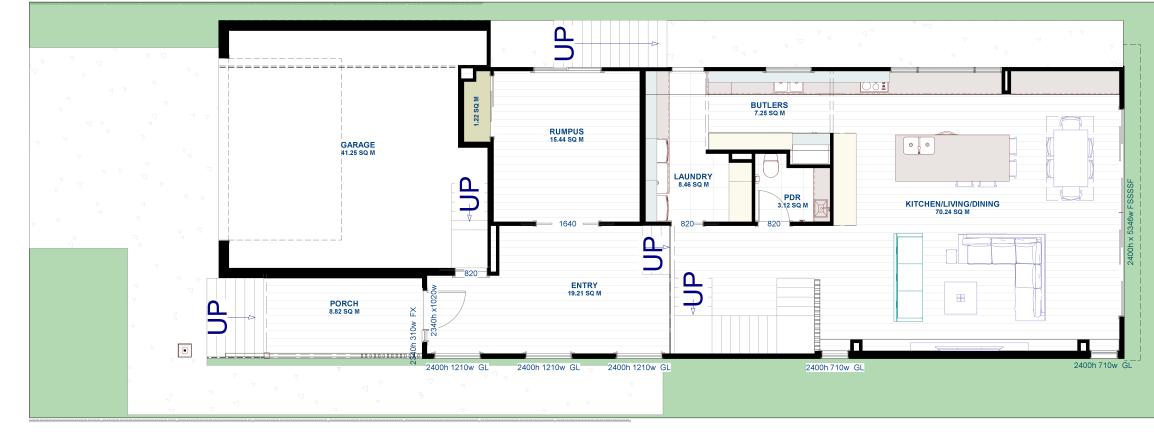

© COPYRIGHT RESERVED. All rights reserved. This work is subject to and cannot be reproduced or copied, by and means, without express permission of Breezeway Homes QLD PTY Ltd T/A breezewayhouse

| RINT                     | WIND RATING: N2 |  |
|--------------------------|-----------------|--|
| TAILS<br>:25 PM<br>02-18 | Sheet No. 2     |  |
|                          | Drawing Title   |  |
| @A3                      | ALL FLOORS      |  |

| FLOOR AREA: |              |       |        |  |
|-------------|--------------|-------|--------|--|
| LIVING      | SECOND FLOOR |       | 0.0    |  |
|             | FIRST FLOOR  |       | 172.1  |  |
|             | GROUND FLOOR |       | 131.6  |  |
| GARAGE      |              |       | 41.3   |  |
| PORCH       |              | 8.8   |        |  |
| BALCONY     |              | 9.0   |        |  |
| LANDING     |              | 1.2   |        |  |
| VOIDS       |              |       | 7.5    |  |
|             |              | DECKS | HOUSE  |  |
| TOTAL AREA  |              | 18.97 | 344.95 |  |
|             |              |       | 371.41 |  |