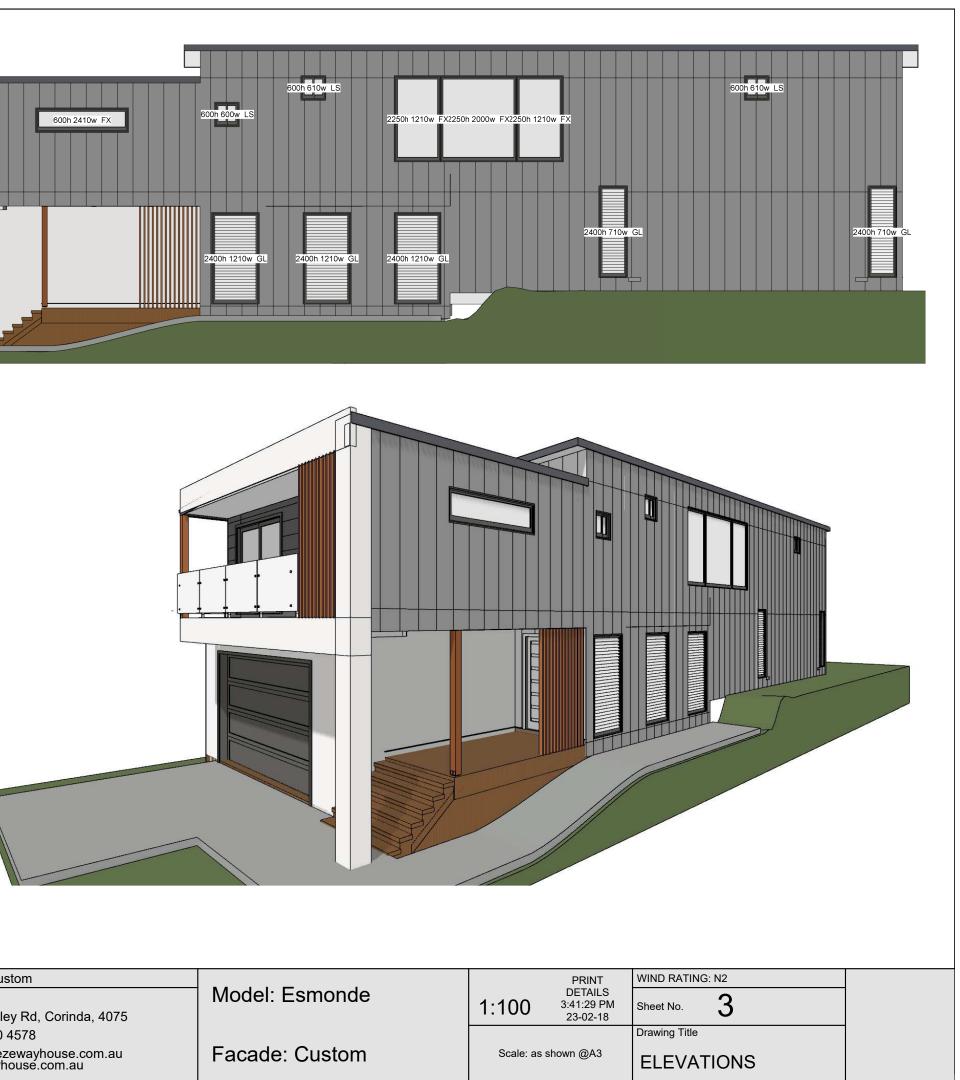

| Designer: breezewayhouse                                                   | Project Type: Custom                                          |                | PRIN               |
|----------------------------------------------------------------------------|---------------------------------------------------------------|----------------|--------------------|
|                                                                            | QBCC 1200276                                                  | Model: Esmonde | DETAI<br>3:41:29   |
| <b>breezeway house</b><br>Building on difficult and sloping site made easy | Unit 12b 661 Oxley Rd, Corinda, 4075                          |                | 1.100 23-02-       |
|                                                                            | Phone (07) 3310 4578                                          |                |                    |
|                                                                            | Email info@breezewayhouse.com.au<br>www.breezewayhouse.com.au | Facade: Custom | Scale: as shown @A |