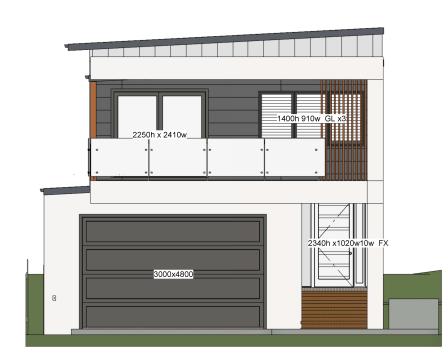

| Designer: breezewayhouse                                                   | Project Type: Custom                                          |                | PRIN               |
|----------------------------------------------------------------------------|---------------------------------------------------------------|----------------|--------------------|
|                                                                            | QBCC 1200276                                                  | Model: Esmonde | DETAI<br>3:41:29   |
| <b>breezeway house</b><br>Building on difficult and sloping site made easy | Unit 12b 661 Oxley Rd, Corinda, 4075                          |                | 1.100 23-02-       |
|                                                                            | Phone (07) 3310 4578                                          |                |                    |
|                                                                            | Email info@breezewayhouse.com.au<br>www.breezewayhouse.com.au | Facade: Custom | Scale: as shown @A |