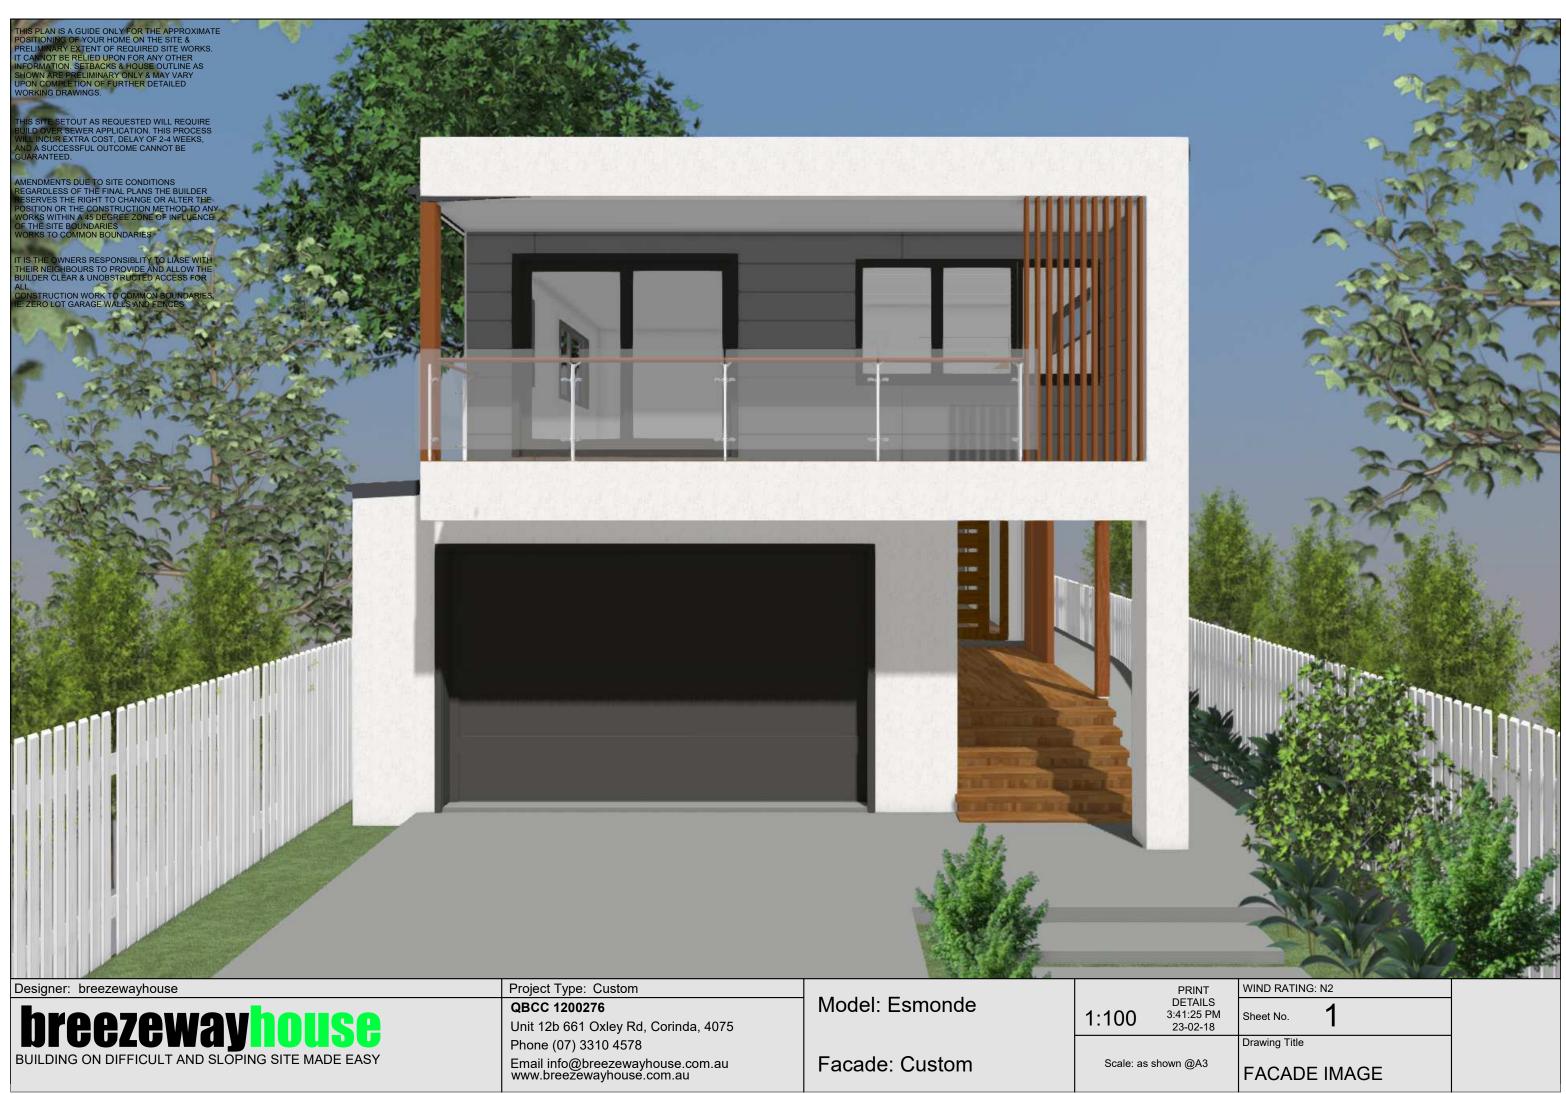

© COPYRIGHT RESERVED. All rights reserved. This work is subject to and cannot be reproduced or copied, by and means, without express permission of Breezeway Homes QLD PTY Ltd T/A breezewayhouse

| Designer: breezewayhouse                                                  | Project Type: Custom                                          |                | PR                          |
|---------------------------------------------------------------------------|---------------------------------------------------------------|----------------|-----------------------------|
| <b>breezewayhouse</b><br>Building on difficult and sloping site made easy | QBCC 1200276                                                  | Model: Esmonde | DET.<br><b>1.100</b> 3:41:2 |
|                                                                           | Unit 12b 661 Oxley Rd, Corinda, 4075                          |                | 1:100 <sup>3:4</sup><br>23  |
|                                                                           | Phone (07) 3310 4578                                          |                |                             |
|                                                                           | Email info@breezewayhouse.com.au<br>www.breezewayhouse.com.au | Facade: Custom | Scale: as shown @           |