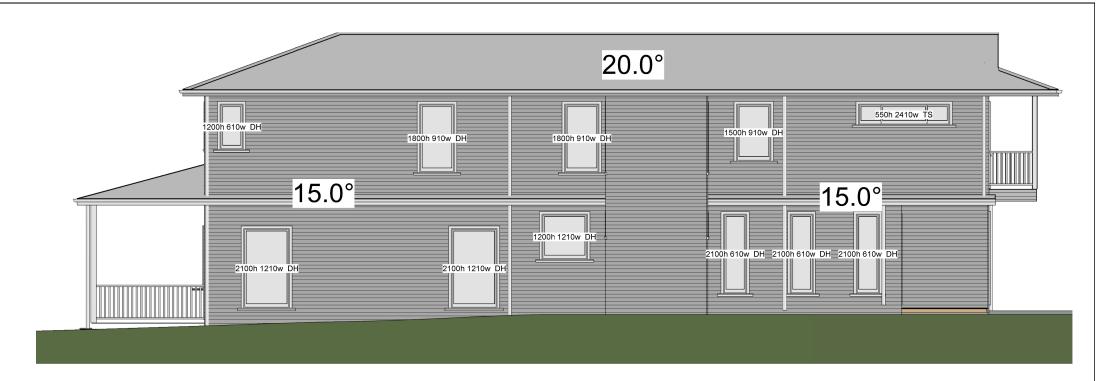

Model: Cormack

Facade: Custom

1:100

PRINT DETAILS 1:31:12 PM 22-02-18

WIND RATING: N2

Drawing Title

Scale: as shown @A3

**ELEVATIONS**