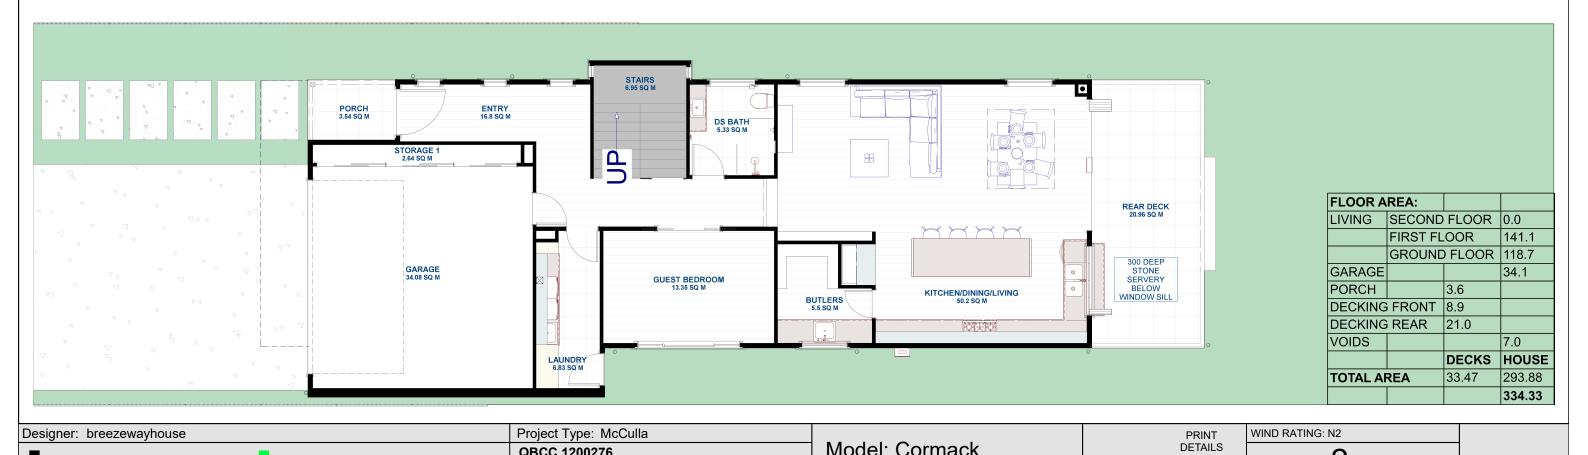

Scale: as shown @A3

Sheet No.

Drawing Title

**ALL FLOORS** 

1:100

QBCC 1200276

Phone (07) 3310 4578

Unit 12b 661 Oxley Rd, Corinda, 4075

Email info@breezewayhouse.com.au www.breezewayhouse.com.au

Designer: breezewayhouse

Project Type: McCulla

QBCC 1200276

Unit 12b 661 Oxley Rd, Corinda, 4075

Phone (07) 3310 4578

Email info@breezewayhouse.com.au www.breezewayhouse.com.au