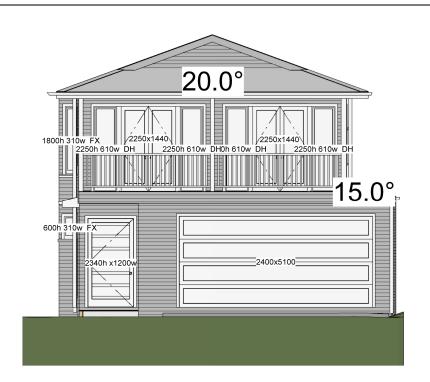

Model: Cormack

Facade: Custom

1:100

PRINT DETAILS 1:31:12 PM 22-02-18

WIND RATING: N2

Drawing Title

Scale: as shown @A3

**ELEVATIONS**