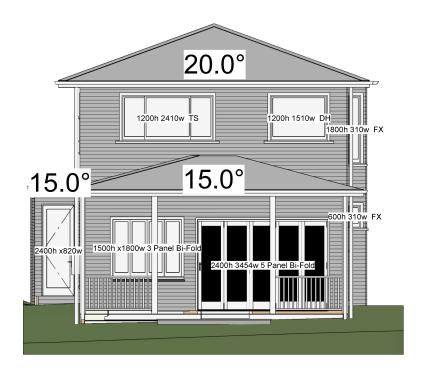

Model: Cormack

Facade: Custom

1:100

PRINT DETAILS 1:31:12 PM 22-02-18

WIND RATING: N2

Drawing Title

Scale: as shown @A3

**ELEVATIONS**