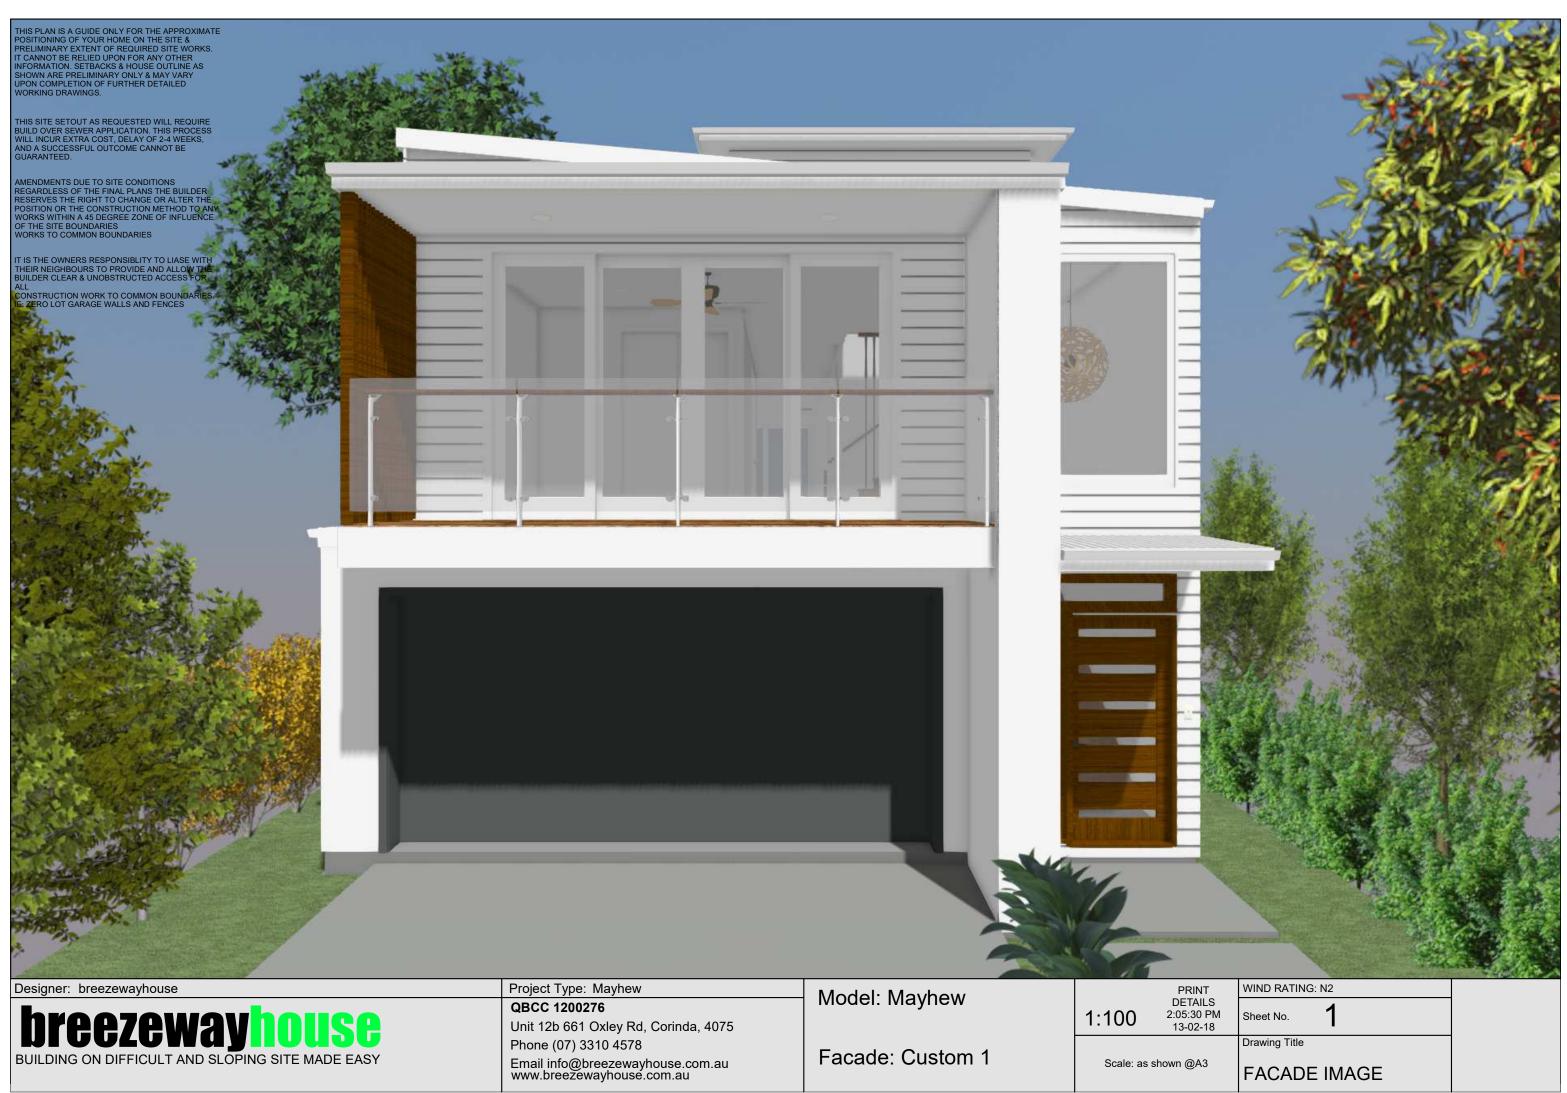

| Designer: breezewayhouse                         | Project Type: Mayhew                                          | Model: Mayhew    | PRIN               |
|--------------------------------------------------|---------------------------------------------------------------|------------------|--------------------|
|                                                  | QBCC 1200276                                                  |                  | DETAI<br>2:05:37   |
| breezeway house                                  | Unit 12b 661 Oxley Rd, Corinda, 4075                          |                  | 1.100 13-02-       |
|                                                  | Phone (07) 3310 4578                                          | Facada, Custam 1 | Scale: as shown @A |
| BUILDING ON DIFFICULT AND SLOPING SITE MADE EASY | Email info@breezewayhouse.com.au<br>www.breezewayhouse.com.au | Facade: Custom 1 |                    |
|                                                  | <b>,</b> ,,,,,,,,,,,,,,,,,,,,,,,,,,,,,,,                      |                  |                    |