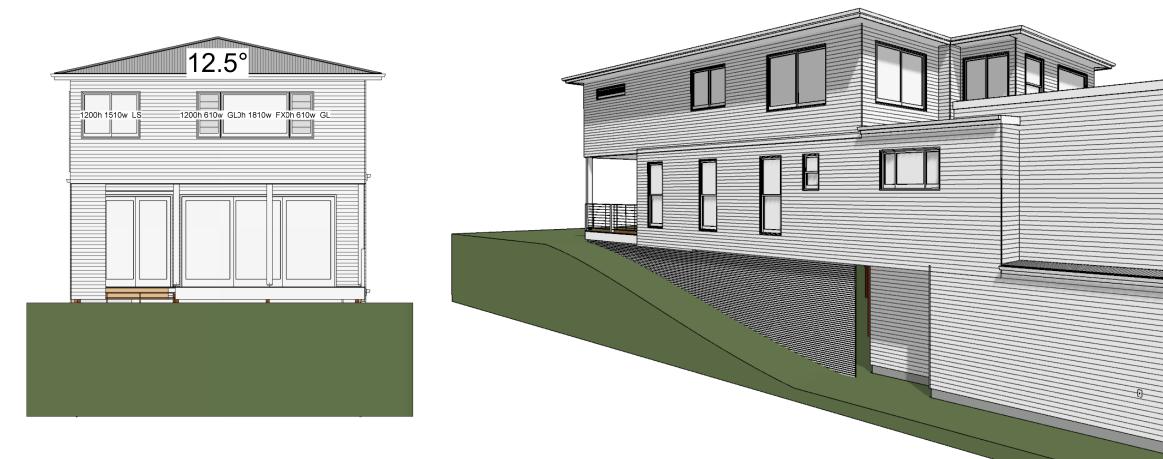

.4   |       |    |  |
|                |                               |          | 36.2  |       |    |  |
|                | VOIDS                         |          |       | 15.5  |    |  |
|                |                               |          | DECKS | HOU   | SE |  |
|                | TOTAL AREA                    |          | 41.52 | 304.5 | 3  |  |
|                |                               |          |       | 361.5 | 0  |  |
| -              | WIND RATING: N2               |          |       |       |    |  |
| .S<br>PM<br>18 | Sheet No. 2                   |          |       |       |    |  |
|                | Drawing Title                 |          |       |       |    |  |
| }              | ALL FLOORS                    |          |       |       |    |  |





| Designer: breezewayhouse                         | Project Type: Mayhew                                          | Model: Mayhew    | PRIN               |
|--------------------------------------------------|---------------------------------------------------------------|------------------|--------------------|
|                                                  | QBCC 1200276                                                  |                  | DETAI<br>2:05:37   |
| breezeway house                                  | Unit 12b 661 Oxley Rd, Corinda, 4075                          |                  | 1.100 13-02-       |
|                                                  | Phone (07) 3310 4578                                          | Facada, Custam 1 | Scale: as shown @A |
| BUILDING ON