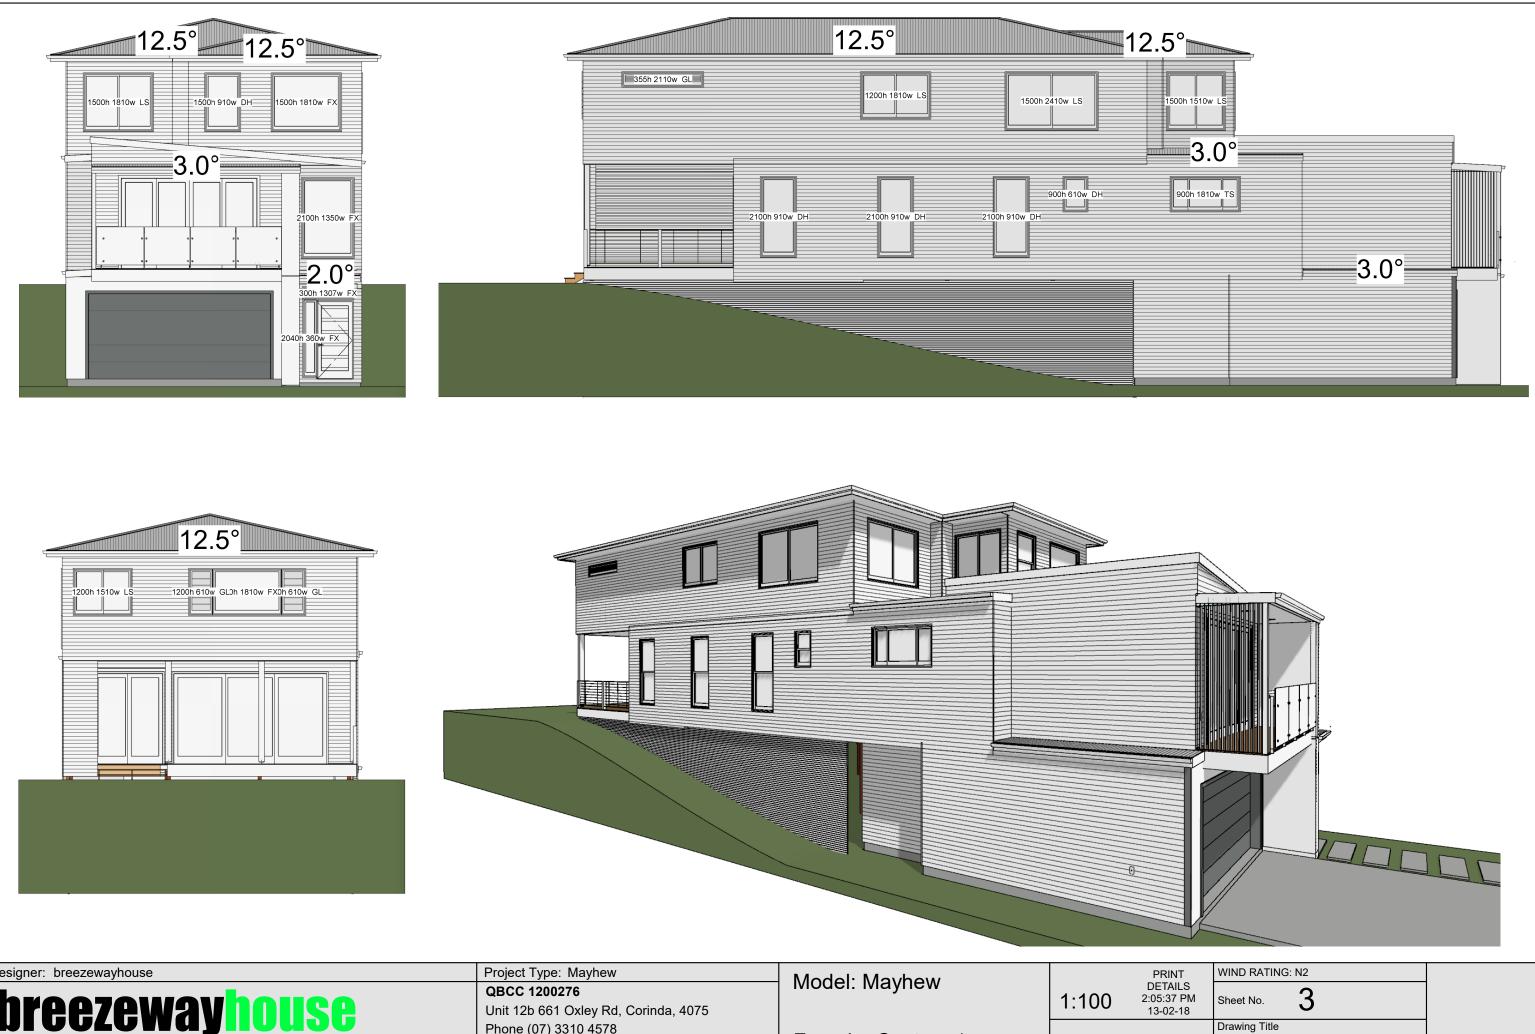

5.4   |       |    |  |
|                |                               |          | 36.2  |       |    |  |
|                | VOIDS                         |          |       | 15.5  |    |  |
|                |                               |          | DECKS | HOU   | SE |  |
|                | TOTAL AREA                    |          | 41.52 | 304.5 | 3  |  |
|                |                               |          |       | 361.5 | 0  |  |
| -              | WIND RATING: N2               |          |       |       |    |  |
| .S<br>PM<br>18 | Sheet No. 2                   |          |       |       |    |  |
|                | Drawing Title                 |          |       |       |    |  |
| }              | ALL FLOORS                    |          |       |       |    |  |





| Designer: breezewayhouse                         | Project Type: Mayhew                                          | Model: Mayhew    | PRIN               |
|--------------------------------------------------|---------------------------------------------------------------|------------------|--------------------|
|                                                  | QBCC 1200276                                                  |                  | DETAI<br>2:05:37   |
| breezeway house                                  | Unit 12b 661 Oxley Rd, Corinda, 4075                          |                  | 1.100 13-02-       |
|                                                  | Phone (07) 3310 4578                                          | Facada, Custam 1 | Scale: as shown @A |
| BUILDING