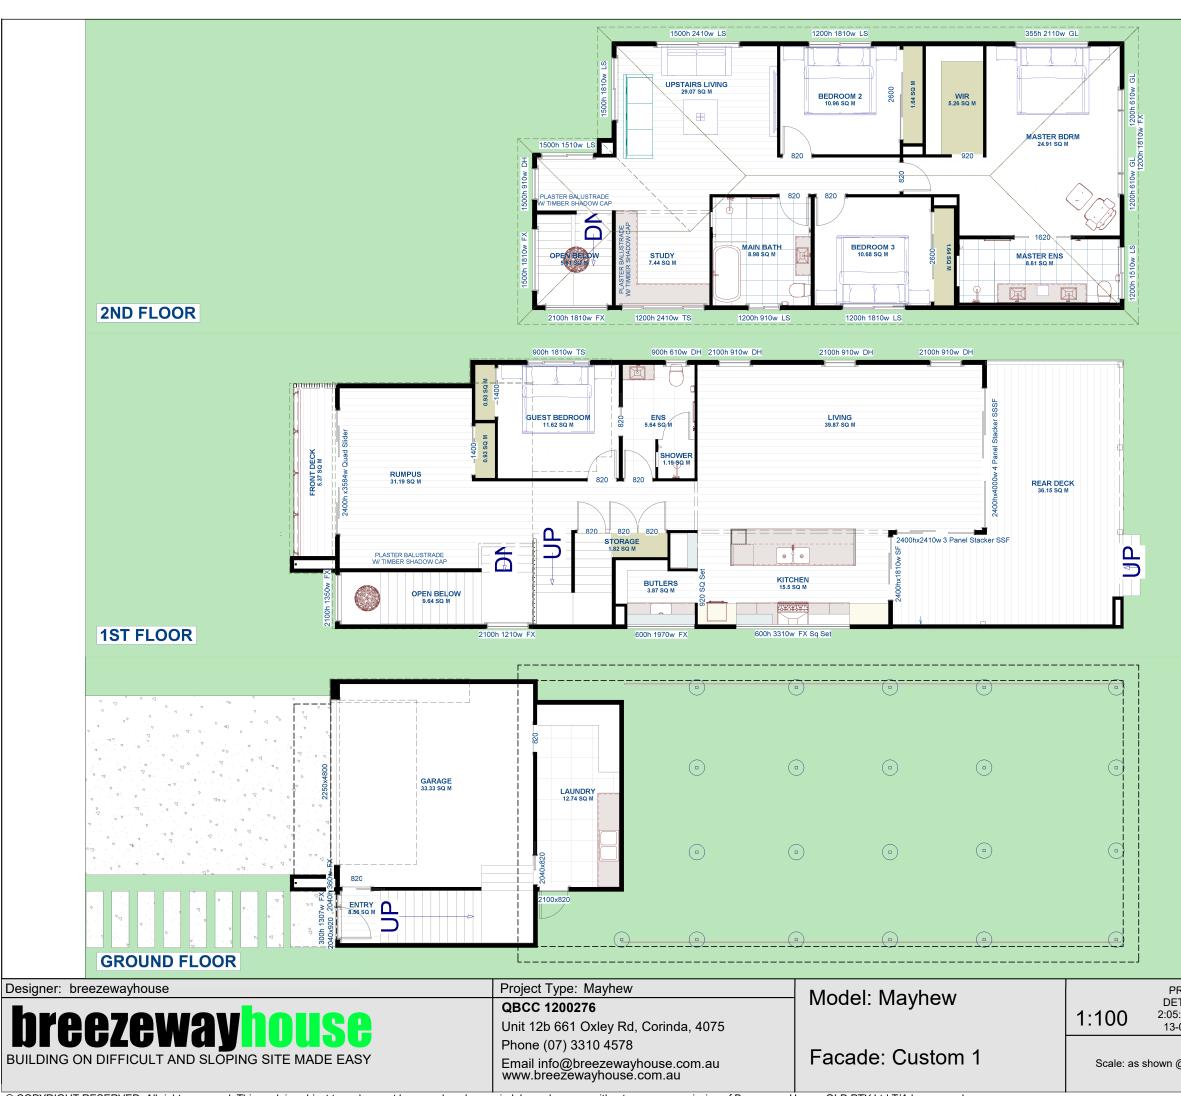

© COPYRIGHT RESERVED. All rights reserved. This work is subject to and cannot be reproduced or copied, by and means, without express permission of Breezeway Homes QLD PTY Ltd T/A breezewayhouse

|                | FLOOR A                       | REA:     |       |       |    |  |
|----------------|-------------------------------|----------|-------|-------|----|--|
|                | LIVING SECOND                 |          | FLOOR | 119.4 |    |  |
|                |                               | FIRST FL | .00R  | 126.8 |    |  |
|                | GROUND                        |          | FLOOR | 25.0  |    |  |
|                | GARAGE                        |          |       | 33.3  |    |  |
|                | PORCH                         |          | 0.0   |       |    |  |
|                | DECKING FRONT<br>DECKING REAR |          | 5.4   |       |    |  |
|                |                               |          | 36.2  |       |    |  |
|                | VOIDS                         |          |       | 15.5  |    |  |
|                |                               |          | DECKS | HOU   | SE |  |
|                | TOTAL AREA                    |          | 41.52 | 304.5 | 3  |  |
|                |                               |          |       | 361.5 | 0  |  |
| -              | WIND RATING: N2               |          |       |       |    |  |
| .S<br>PM<br>18 | Sheet No. 2                   |          |       |       |    |  |
|                | Drawing Title                 |          |       |       |    |  |
| }              | ALL FLOORS                    |          |       |       |    |  |

© COPYRIGHT RESERVED. All rights reserved. This work is subject to and cannot be reproduced or copied, by and means, without express permission of Breezeway Homes QLD PTY Ltd T/A breezewayhouse

| 43 | GROUND | FLOOR |
|----|--------|-------|
|    |        |       |