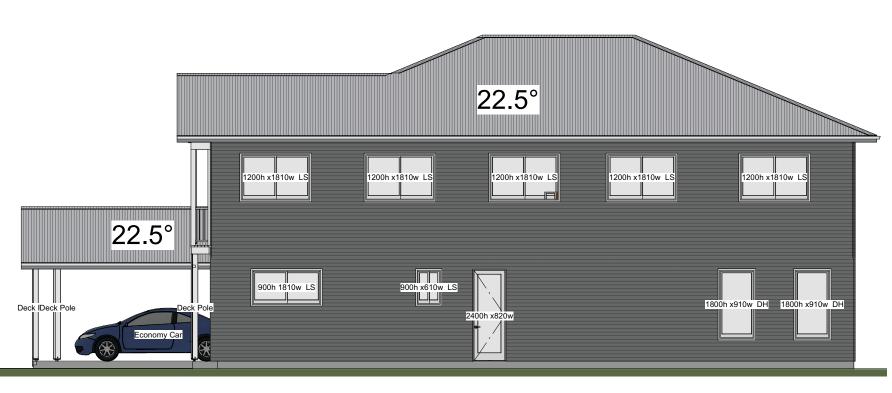

1:100

PRINT DETAILS 2:29:51 PM 28/02/2019

WIND RATING: N2

Drawing Title

Scale: as shown @A3

**ELEVATIONS**