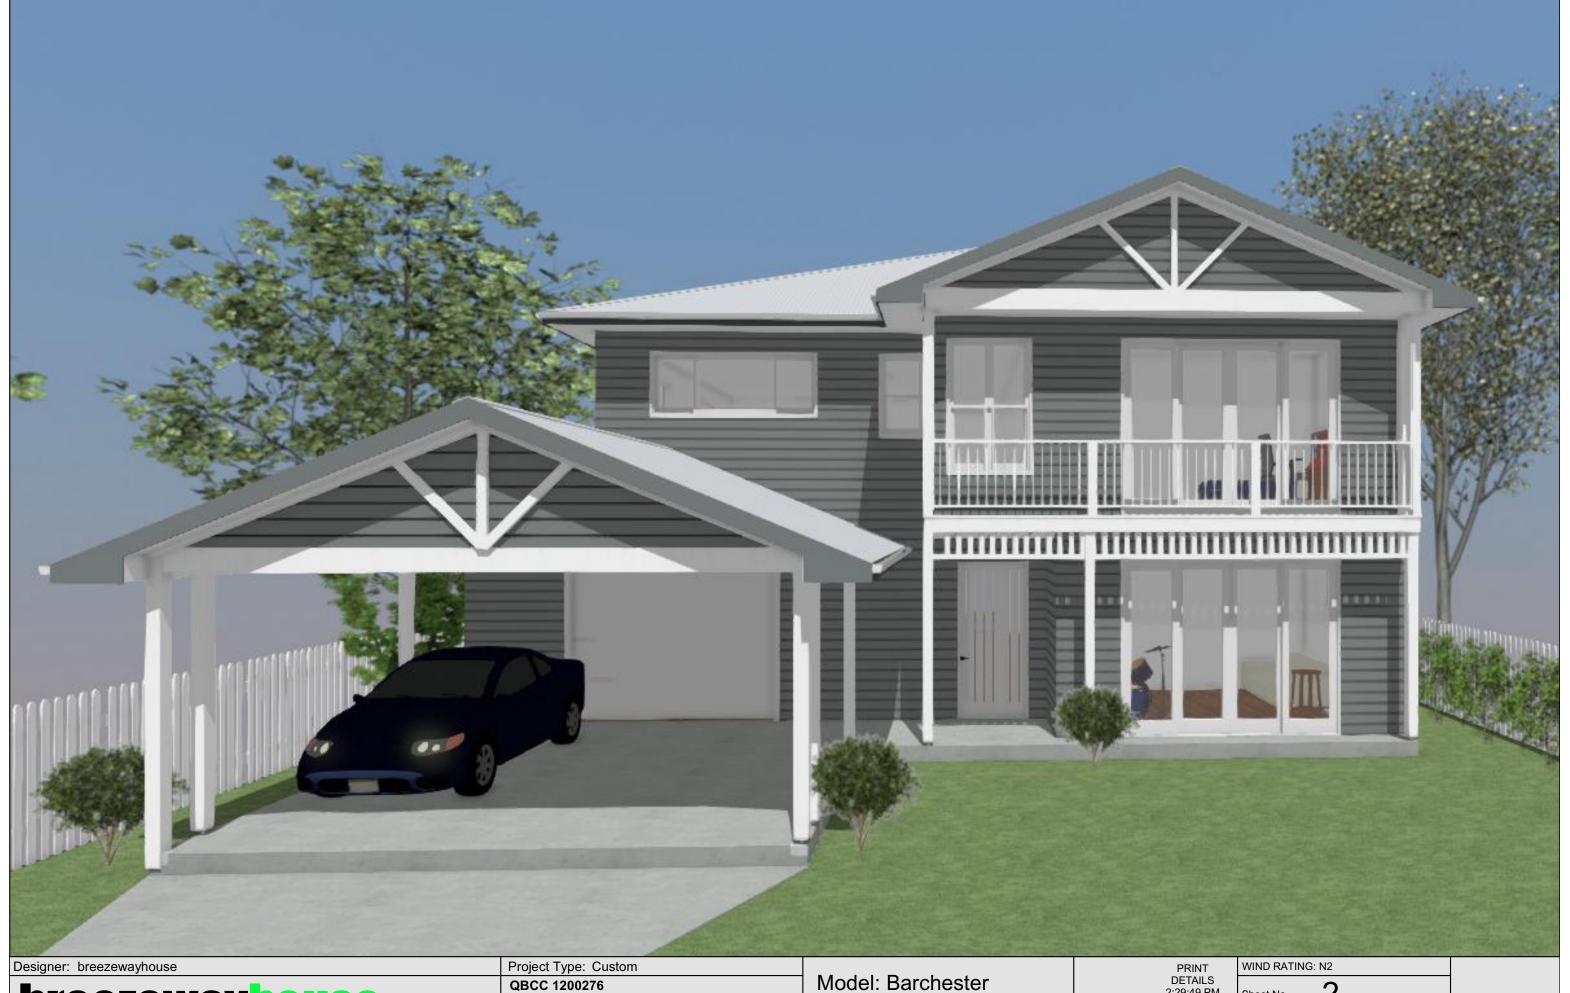

**FACADE IMAGE 1** 

Unit 12b 661 Oxley Rd, Corinda, 4075

Phone (07) 3310 4578

Email info@breezewayhouse.com.au www.breezewayhouse.com.au

Model: Barchester

Facade: Custom

PRINT DETAILS 2:29:49 PM 28/02/2019

Scale: as shown @A3

Drawing Title

FACADE IMAGE 1

| FLOOR AREA:        |                     |       |        |
|--------------------|---------------------|-------|--------|
| LIVING             | SECOND FLOOR        |       | 0.0    |
|                    | FIRST               |       | 186.0  |
|                    | FLOOR               |       |        |
|                    | <b>GROUND FLOOR</b> |       | 169.2  |
|                    |                     |       |        |
| CARPORT            |                     |       | 35.8   |
| PORCH              |                     | 7.5   |        |
| JULIET BALCONY 3.4 |                     |       |        |
| ALFRESCO           |                     | 27.4  |        |
|                    |                     |       | 0.0    |
|                    |                     | DECKS | HOUSE  |
| TOTAL AREA         |                     | 38.32 | 390.95 |
|                    |                     |       | 429.27 |