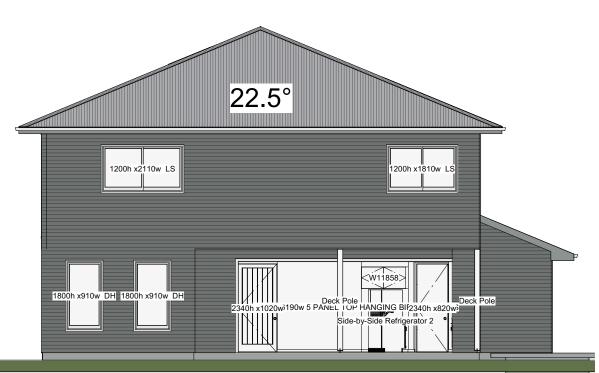

1:100

PRINT DETAILS 2:29:51 PM 28/02/2019

WIND RATING: N2

Drawing Title

Scale: as shown @A3

**ELEVATIONS**