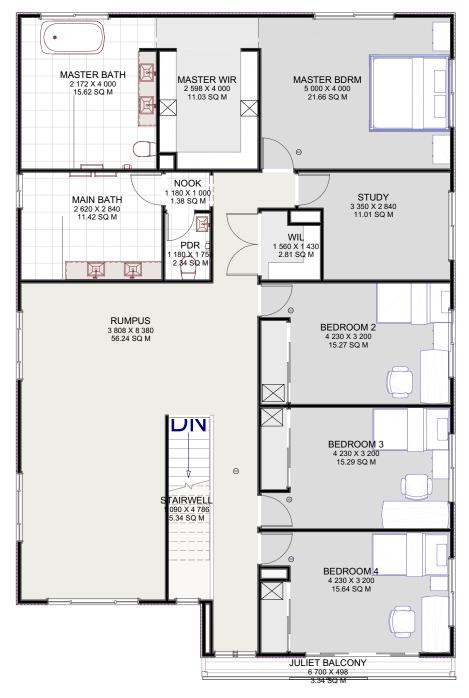

FIRST FLOOR

**GROUND FLOOR** 

Project Type: Custom PRINT DETAILS Designer: breezewayhouse WIND RATING: N2 Model: Barchester QBCC 1200276 2:29:50 PM 1:100 Unit 12b 661 Oxley Rd, Corinda, 4075 28/02/2019 Drawing Title Phone (07) 3310 4578 BUILDING ON DIFFICULT AND SLOPING SITE MADE EASY Email info@breezewayhouse.com.au www.breezewayhouse.com.au Facade: Custom Scale: as shown @A3 **ALL FLOORS** 