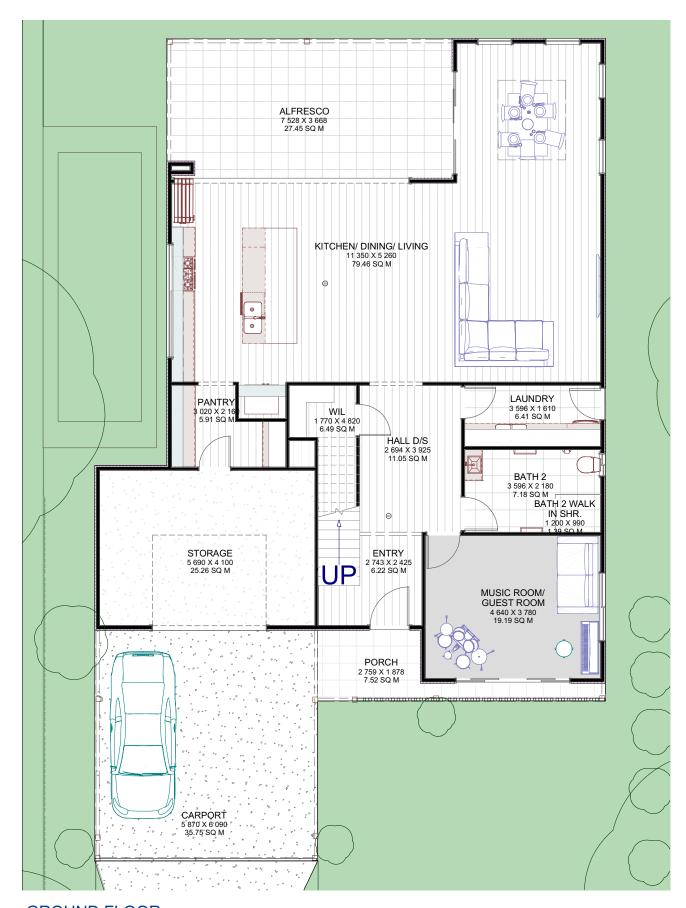

FIRST FLOOR

**GROUND FLOOR** 

Project Type: Custom PRINT DETAILS Designer: breezewayhouse WIND RATING: N2 Model: Barchester QBCC 1200276 2:29:50 PM 1:100 Unit 12b 661 Oxley Rd, Corinda, 4075 28/02/2019 Drawing Title Phone (07) 3310 4578 BUILDING ON DIFFICULT AND SLOPING SITE MADE EASY Email info@breezewayhouse.com.au www.breezewayhouse.com.au Facade: Custom Scale: as shown @A3 **ALL FLOORS** 