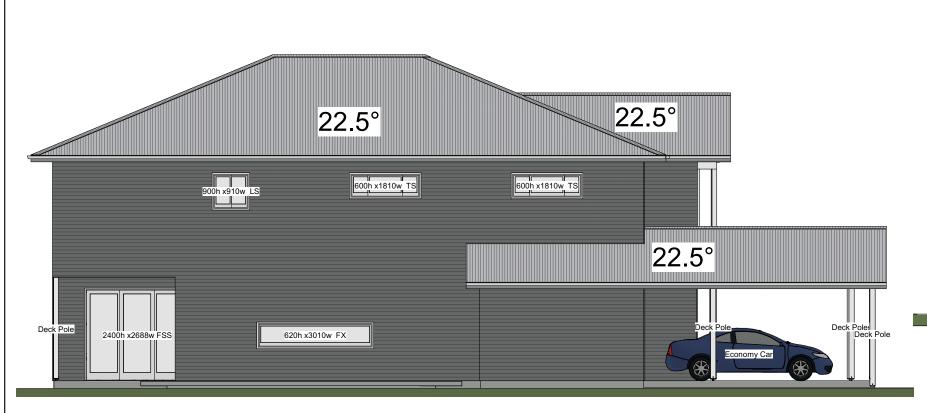

1:100

PRINT DETAILS 2:29:51 PM 28/02/2019

WIND RATING: N2

Drawing Title

Scale: as shown @A3

**ELEVATIONS**