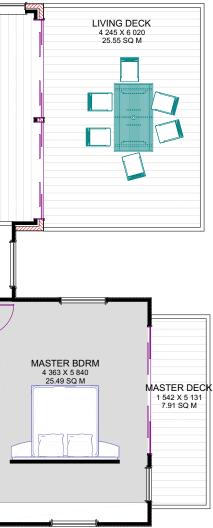

**GROUND FLOOR** 

**FIRST FLOOR** 

| Designer: breezewayhouse                         | Project Type: Custom                                          |                |           | PRINT               |
|--------------------------------------------------|---------------------------------------------------------------|----------------|-----------|---------------------|
|                                                  | QBCC 1200276                                                  | Model: Briza   | 1.100     | DETAIL<br>2:17:02 F |
| <b>breezeway</b> house                           | Unit 12b 661 Oxley Rd, Corinda, 4075                          |                | 1:100     | 13/03/20            |
|                                                  | Phone (07) 3310 4578                                          |                |           |                     |
| BUILDING ON DIFFICULT AND SLOPING SITE MADE EASY | Email info@breezewayhouse.com.au<br>www.breezewayhouse.com.au | Facade: Custom | Scale: as | shown @A3           |
|                                                  |                                                               |                |           |                     |

| REA:   |                                   |                                                                                                    |
|--------|-----------------------------------|----------------------------------------------------------------------------------------------------|
| SECONE | FLOOR                             | 0.0                                                                                                |
| FIRST  |                                   | 124.5                                                                                              |
| FLOOR  |                                   |                                                                                                    |
| GROUN  | D FLOOR                           | 107.6                                                                                              |
|        |                                   | 39.6                                                                                               |
| ì      | 7.9                               |                                                                                                    |
| MASTER |                                   |                                                                                                    |
| FRONT  | 8.1                               |                                                                                                    |
|        | 15.4                              |                                                                                                    |
| LIVING | 25.6                              |                                                                                                    |
|        | DECKS                             | HOUSE                                                                                              |
| REA    | 57.00                             | 271.7                                                                                              |
|        |                                   | 328.70                                                                                             |
|        | FIRST<br>FLOOR<br>GROUNI<br>FRONT | SECOND FLOOR<br>FIRST<br>FLOOR<br>GROUND FLOOR<br>7.9<br>FRONT 8.1<br>15.4<br>LIVING 25.6<br>DECKS |