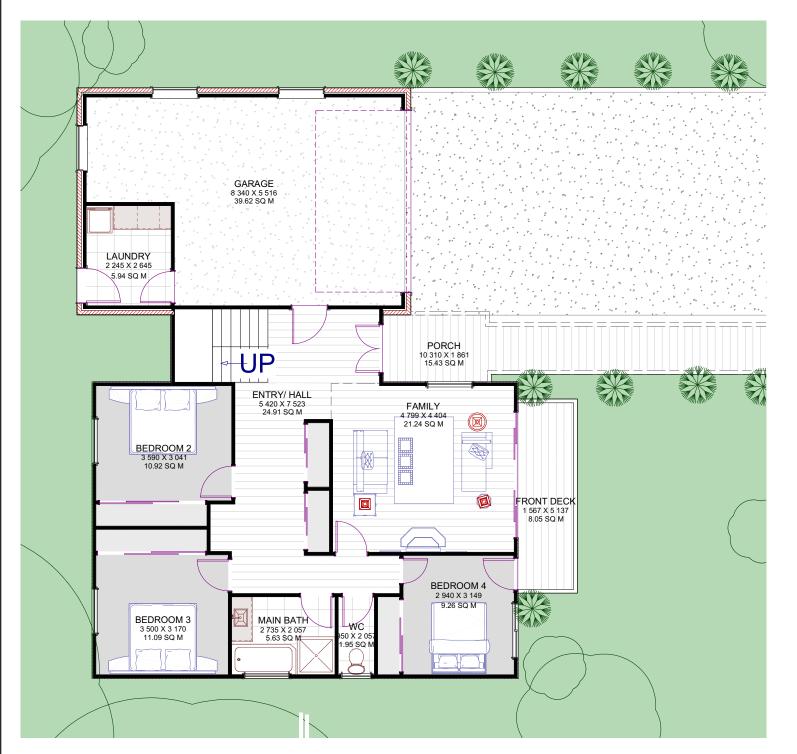

**GROUND FLOOR** 

**FIRST FLOOR** 

| Designer: breezewayhouse                         | Project Type: Custom                                          |                |           | PRINT               |
|--------------------------------------------------|---------------------------------------------------------------|----------------|-----------|---------------------|
|                                                  | QBCC 1200276                                                  | Model: Briza   | 1.100     | DETAIL<br>2:17:02 F |
| <b>breezeway</b> house                           | Unit 12b 661 Oxley Rd, Corinda, 4075                          |                | 1:100     | 13/03/20            |
|                                                  | Phone (07) 3310 4578                                          |                |           |                     |
| BUILDING ON DIFFICULT AND SLOPING SITE MADE EASY | Email info@breezewayhouse.com.au<br>www.breezewayhouse.com.au | Facade: Custom | Scale: as | shown @A3           |
|                                                  |                                                               |                |           |                     |