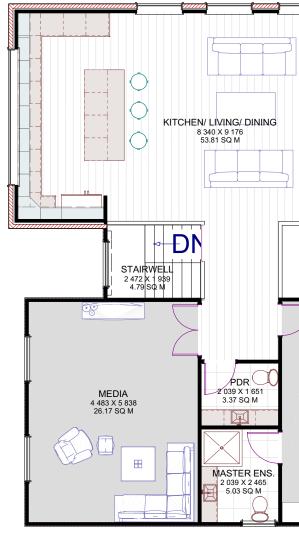

**GROUND FLOOR** 

**FIRST FLOOR** 

| Designer: breezewayhouse                         | Project Type: Custom                                          |                |           | PRINT               |
|--------------------------------------------------|---------------------------------------------------------------|----------------|-----------|---------------------|
|                                                  | QBCC 1200276                                                  | Model: Briza   | 1.100     | DETAIL<br>2:17:02 F |
| <b>breezeway</b> house                           | Unit 12b 661 Oxley Rd, Corinda, 4075                          |                | 1:100     | 13/03/20            |
|                                                  | Phone (07) 3310 4578                                          |                |           |                     |
| BUILDING ON DIFFICULT AND SLOPING SITE MADE EASY | Email info@breezewayhouse.com.au<br>www.breezewayhouse.com.au | Facade: Custom | Scale: as | shown @A3           |
|                                                  |                                                               |                |           |                     |