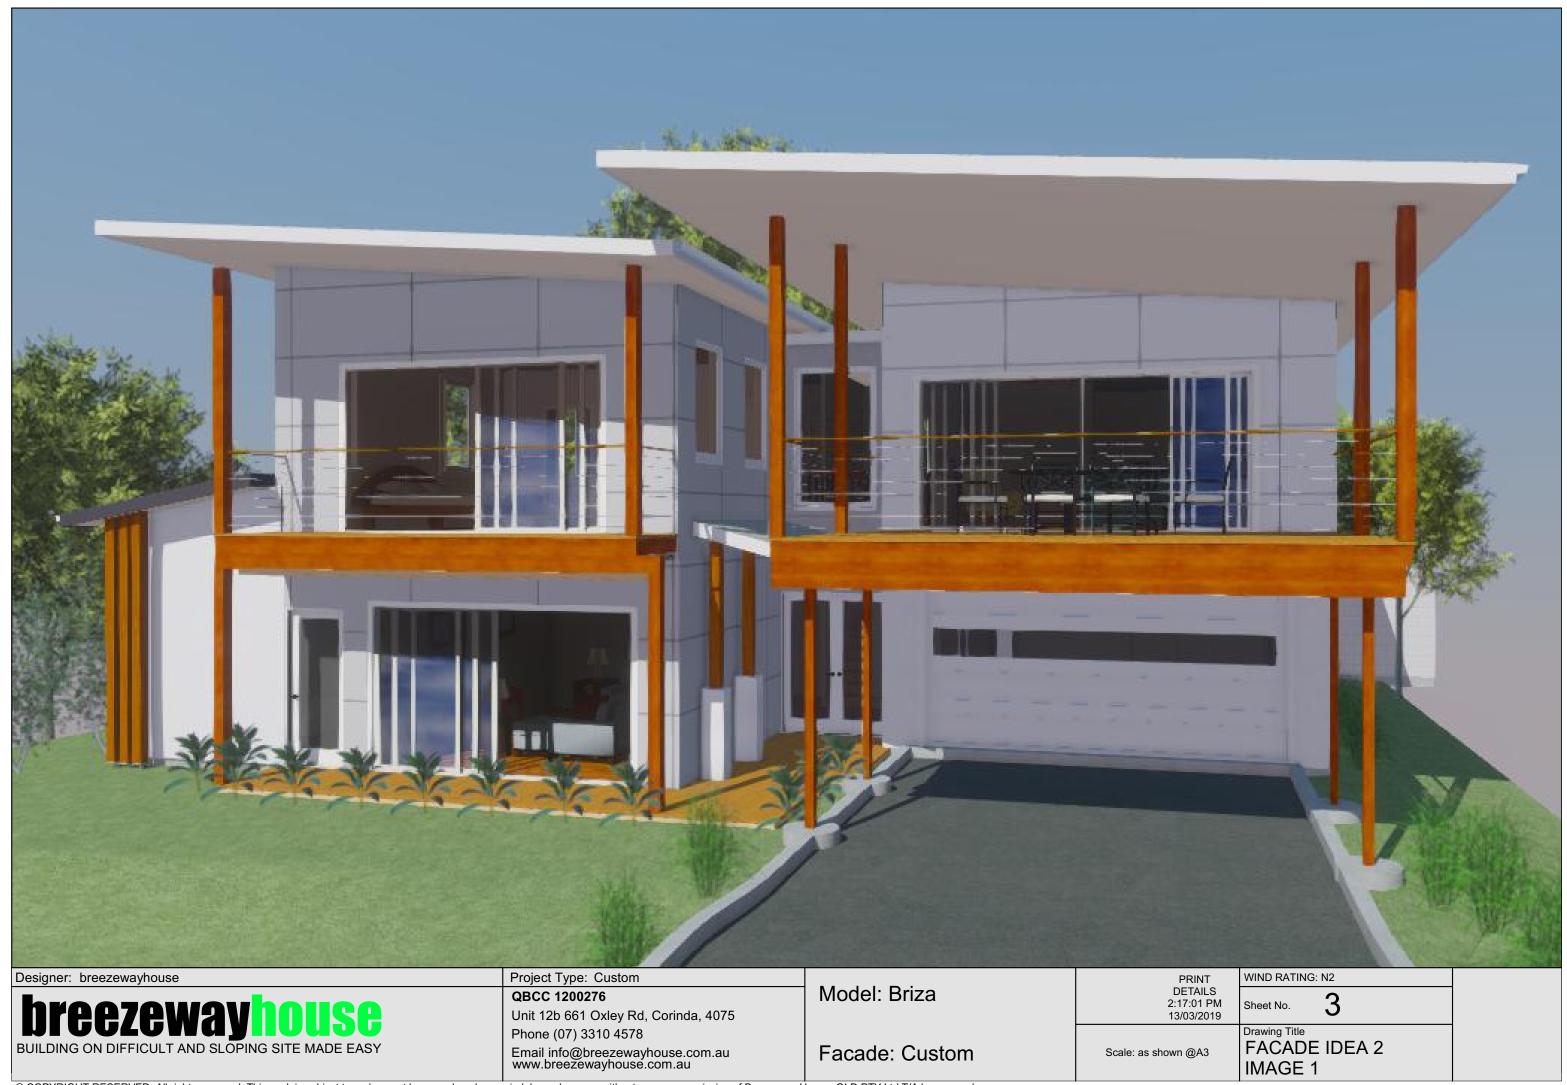

| Dreezewaynouse<br>Phone (07) 3310 4578 | Model: Briza<br>Facade: Custom | PRIN<br>DETAI<br>2:17:02<br>13/03/2<br>Scale: as shown @A |
|----------------------------------------|--------------------------------|-----------------------------------------------------------|