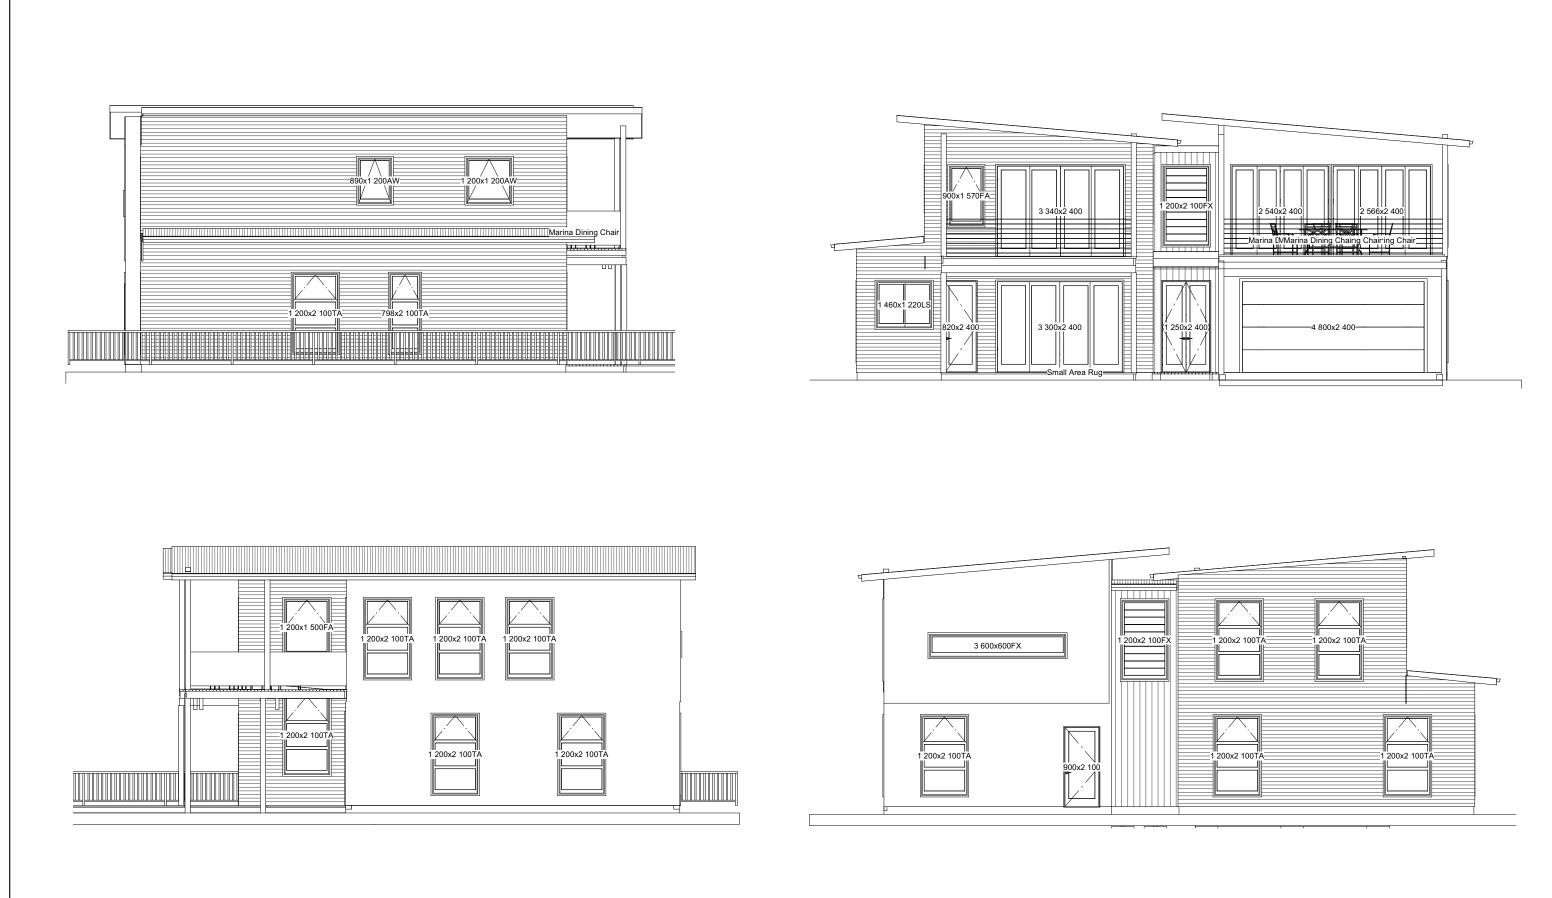

| RINT                     | WIND RATING: N2 |  |
|--------------------------|-----------------|--|
| TAILS<br>02 PM<br>3/2019 | Sheet No. 6     |  |
|                          | Drawing Title   |  |
| DA3                      | ELEVATIONS      |  |