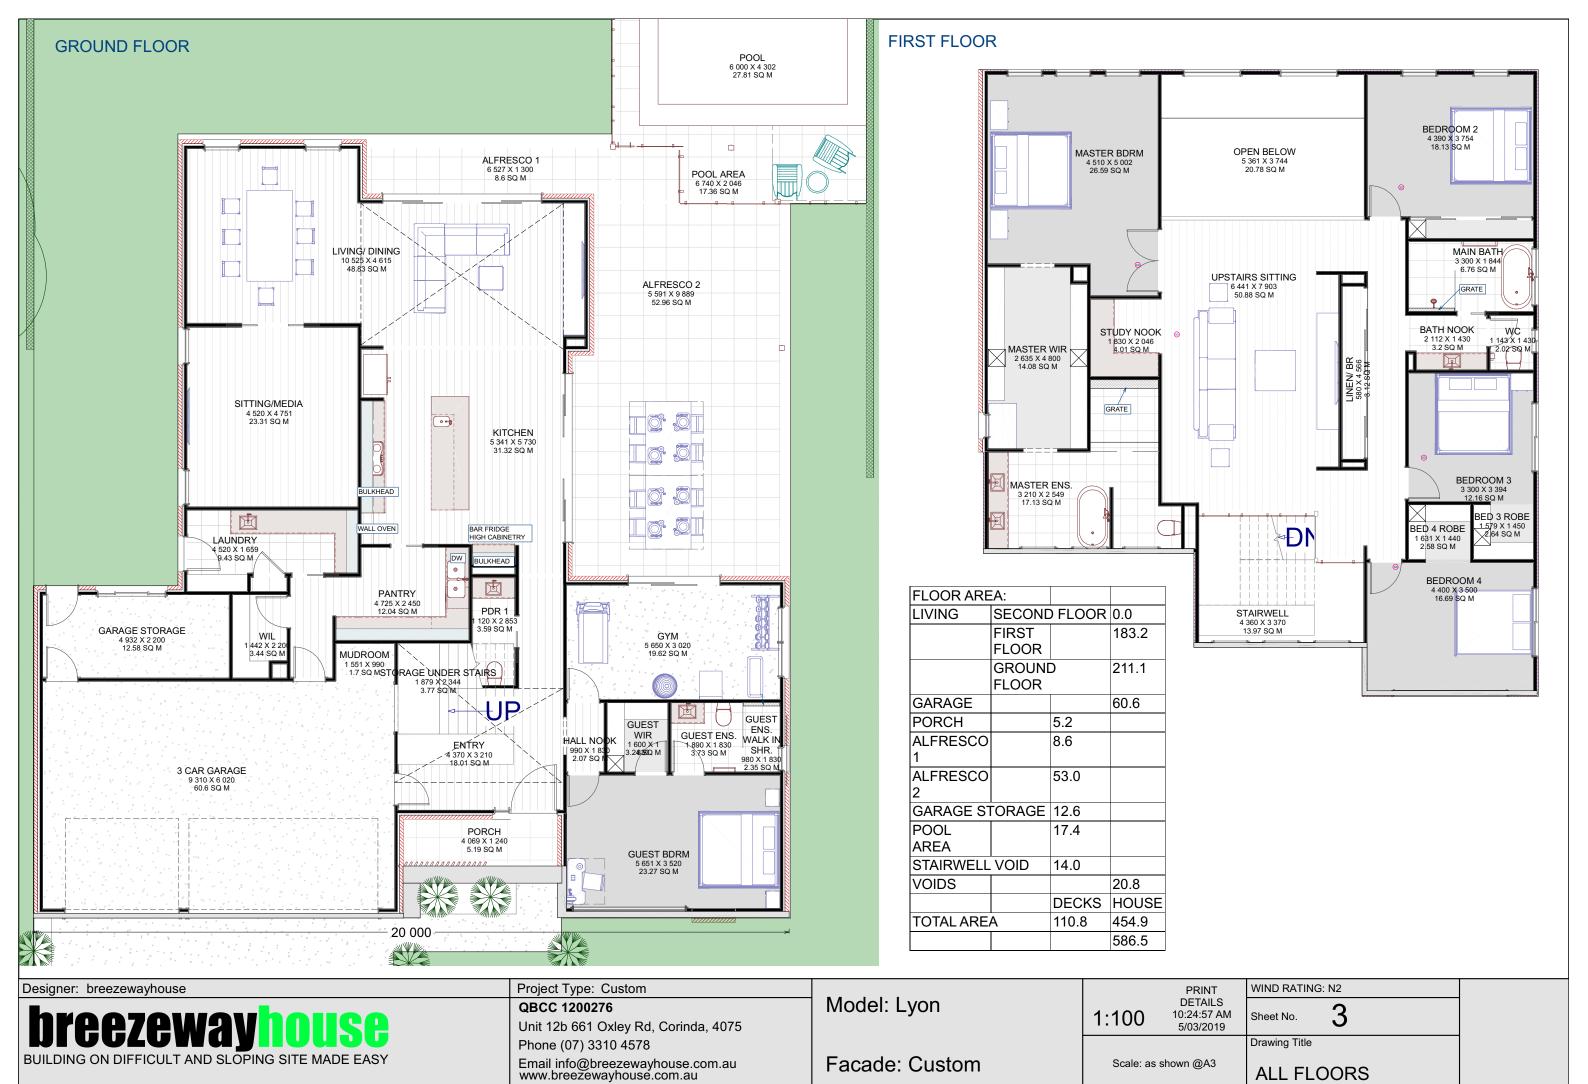

THIS PLAN IS A GUIDE ONLY FOR THE APPROXIMATE POSITIONING OF YOUR HOME ON THE SITE & PRELIMINARY EXTENT OF REQUIRED SITE WORKS. T CANNOT BE RELIED UPON FOR ANY OTHER NFORMATION. SETBACKS & HOUSE OUTLINE AS SHOWN ARE PRELIMINARY ONLY & MAY VARY UPON COMPLETION OF FURTHER DETAILED WORKING DRAWINGS. IT IS THE OWNERS RESPONSIBLITY TO LIASE WITH THEIR NEIGHBOURS TO PROVIDE AND ALLOW THE BUILDER CLEAR & UNOBSTRUCTED ACCESS FOR CONSTRUCTION WORK TO COMMON BOUNDARIES. IE: ZERO LOT GARAGE WALLS AND FENCES WIND RATING: N2

Designer: breezewayhouse breezewayhouse

Project Type: Custom

QBCC 1200276

Unit 12b 661 Oxley Rd, Corinda, 4075

Phone (07) 3310 4578

Email info@breezewayhouse.com.au www.breezewayhouse.com.au

Model: Lyon

Facade: Custom