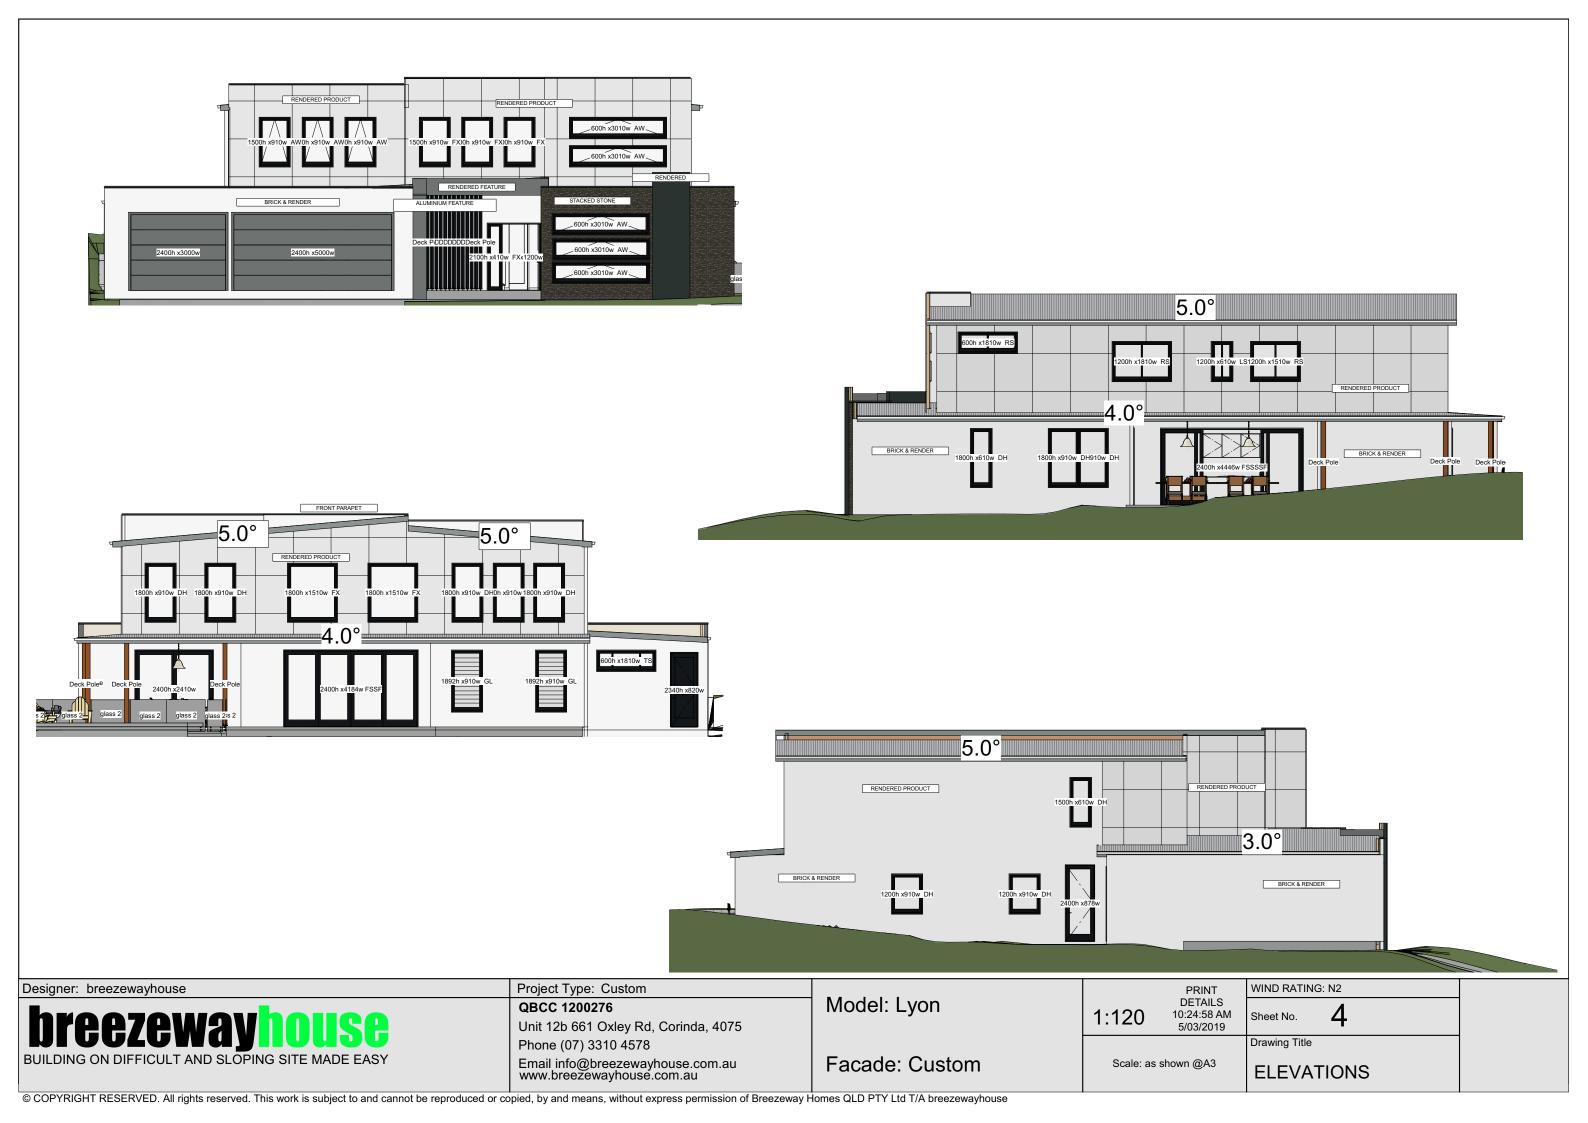

Designer: breezewayhouse breezewayhouse

Project Type: Custom

QBCC 1200276

Unit 12b 661 Oxley Rd, Corinda, 4075

Phone (07) 3310 4578

Email info@breezewayhouse.com.au www.breezewayhouse.com.au

Model: Lyon

Facade: Custom