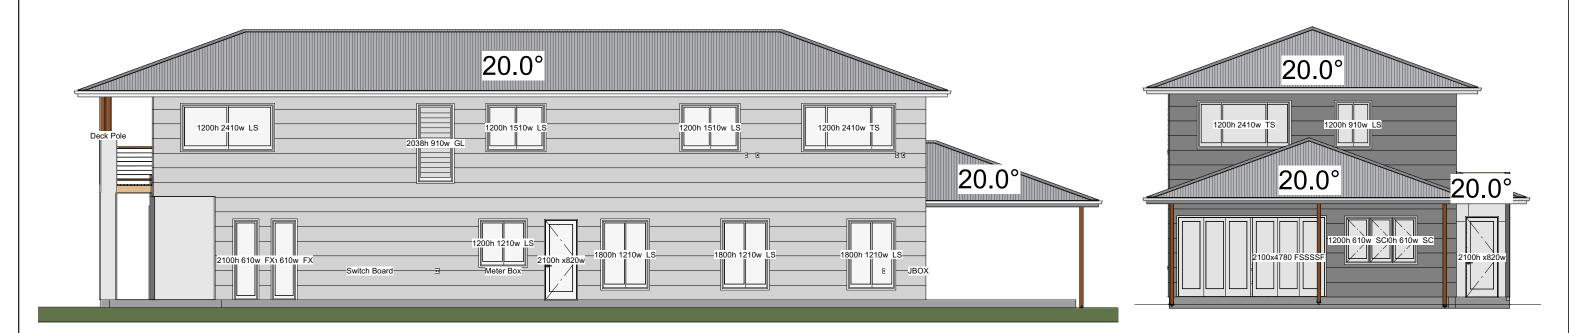

Facade: Custom 1

Drawing Title

Scale: as shown @A3

FACADE IMAGE 2

| FLOOR AREA: |                     |       |        |
|-------------|---------------------|-------|--------|
| LIVING      | SECOND FLOOR        |       | 0.0    |
|             | FIRST<br>FLOOR      |       | 146.7  |
|             | <b>GROUND FLOOR</b> |       | 122.6  |
| GARAGE      |                     |       | 38.7   |
| PORCH       |                     | 7.9   |        |
| ALFRESO     |                     | 29.3  |        |
| DECK        |                     | 10.1  |        |
| VOID        |                     |       | 9.4    |
|             |                     | DECKS | HOUSE  |
| TOTAL AREA  |                     | 47.32 | 307.99 |
|             |                     |       | 364.67 |