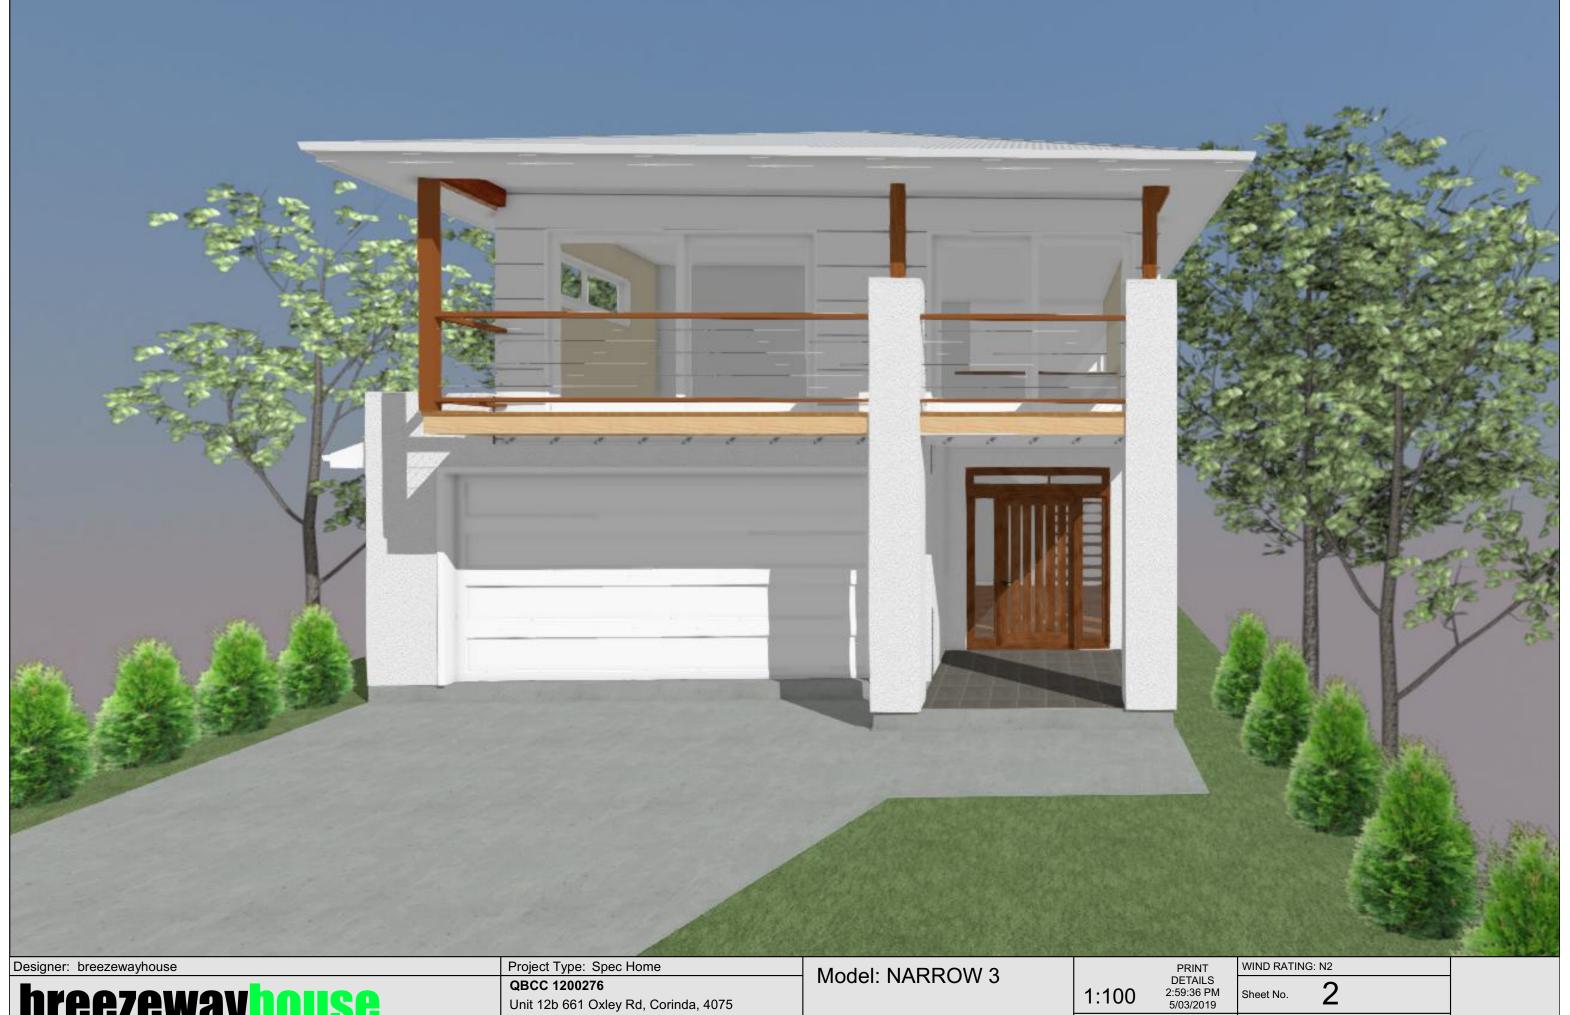

Facade: Custom 1

Drawing Title

Scale: as shown @A3

FACADE IMAGE 2

| FLOOR AREA: |                     |       |        |
|-------------|---------------------|-------|--------|
| LIVING      | SECOND FLOOR        |       | 0.0    |
|             | FIRST<br>FLOOR      |       | 146.7  |
|             | <b>GROUND FLOOR</b> |       | 122.6  |
| GARAGE      |                     |       | 38.7   |
| PORCH       |                     | 7.9   |        |
| ALFRESO     |                     | 29.3  |        |
| DECK        |                     | 10.1  |        |
| VOID        |                     |       | 9.4    |
|             |                     | DECKS | HOUSE  |
| TOTAL AREA  |                     | 47.32 | 307.99 |
|             |                     |       | 364.67 |