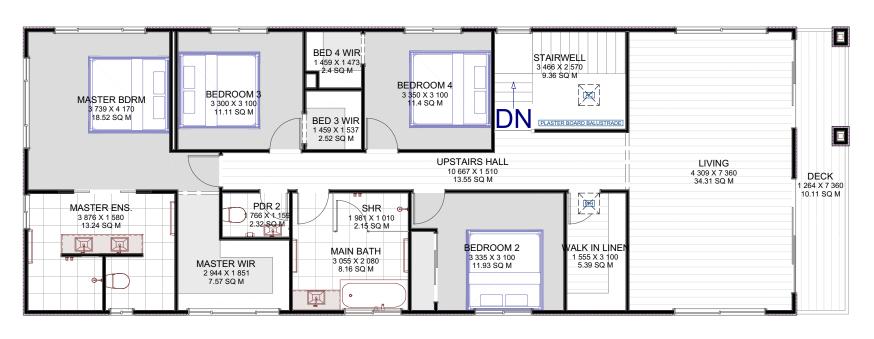

FIRST FLOOR

Project Type: Spec Home PRINT DETAILS 2:59:37 PM Designer: breezewayhouse WIND RATING: N2 Model: NARROW 3 QBCC 1200276 4 1:100 Sheet No. Unit 12b 661 Oxley Rd, Corinda, 4075 5/03/2019 Drawing Title Phone (07) 3310 4578 Facade: Custom 1 Email info@breezewayhouse.com.au www.breezewayhouse.com.au Scale: as shown @A3 **ELEVATIONS**