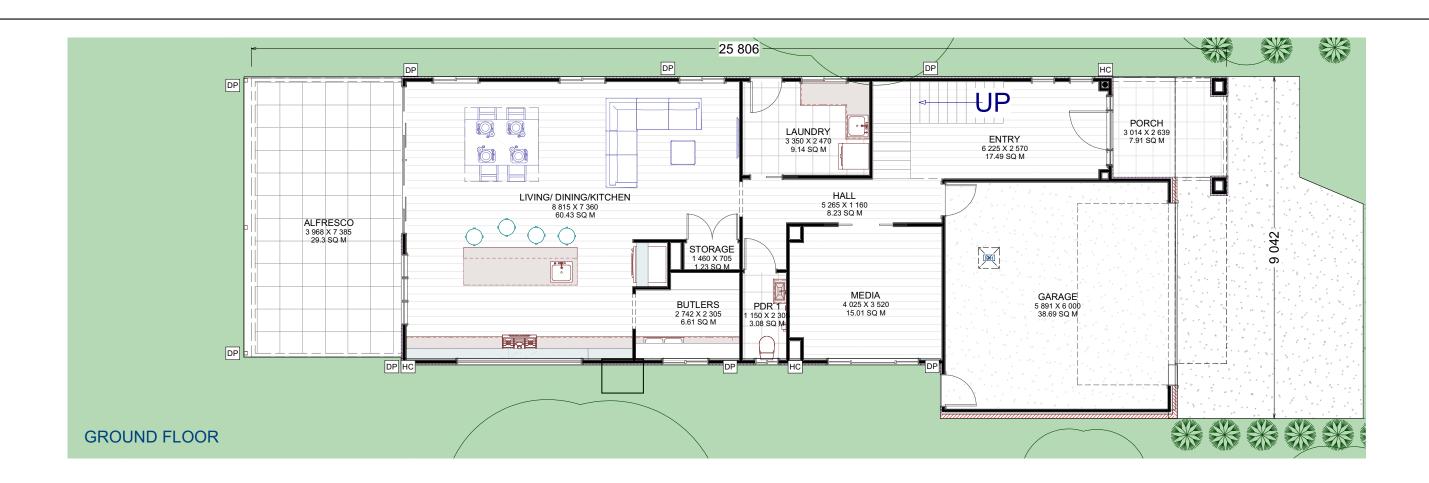

FIRST FLOOR

Project Type: Spec Home PRINT DETAILS 2:59:37 PM Designer: breezewayhouse WIND RATING: N2 Model: NARROW 3 QBCC 1200276 4 1:100 Sheet No. Unit 12b 661 Oxley Rd, Corinda, 4075 5/03/2019 Drawing Title Phone (07) 3310 4578 Facade: Custom 1 Email info@breezewayhouse.com.au www.breezewayhouse.com.au Scale: as shown @A3 **ELEVATIONS**