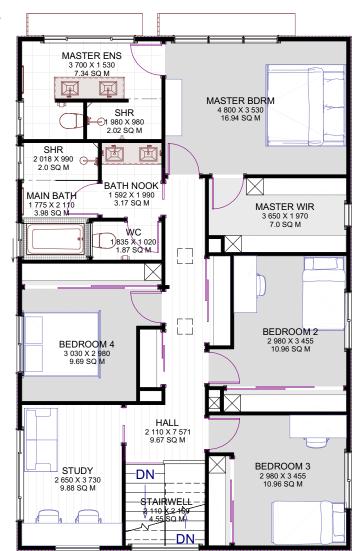

| FLOOR AREA:       |              |       |       |
|-------------------|--------------|-------|-------|
| LIVING            | FIRST        |       | 115.7 |
|                   | FLOOR        |       |       |
|                   | GROUND FLOOR |       | 115.8 |
|                   |              |       |       |
| GARAGE            |              |       | 35.2  |
| PORCH             |              | 7.3   |       |
|                   |              | 0.0   |       |
| DECKING REAR 32.9 |              |       |       |
| VOIDS             |              |       | 0.0   |
|                   |              | DECKS | HOUSE |
| TOTAL AREA        |              | 40.2  | 266.7 |
|                   |              |       | 306.9 |

© COPYRIGHT RESERVED. All rights reserved. This work is subject to and cannot be reproduced or copied, by and means, without express permission of Breezeway Homes QLD PTY Ltd T/A breezewayhouse

FIRST FLOOR