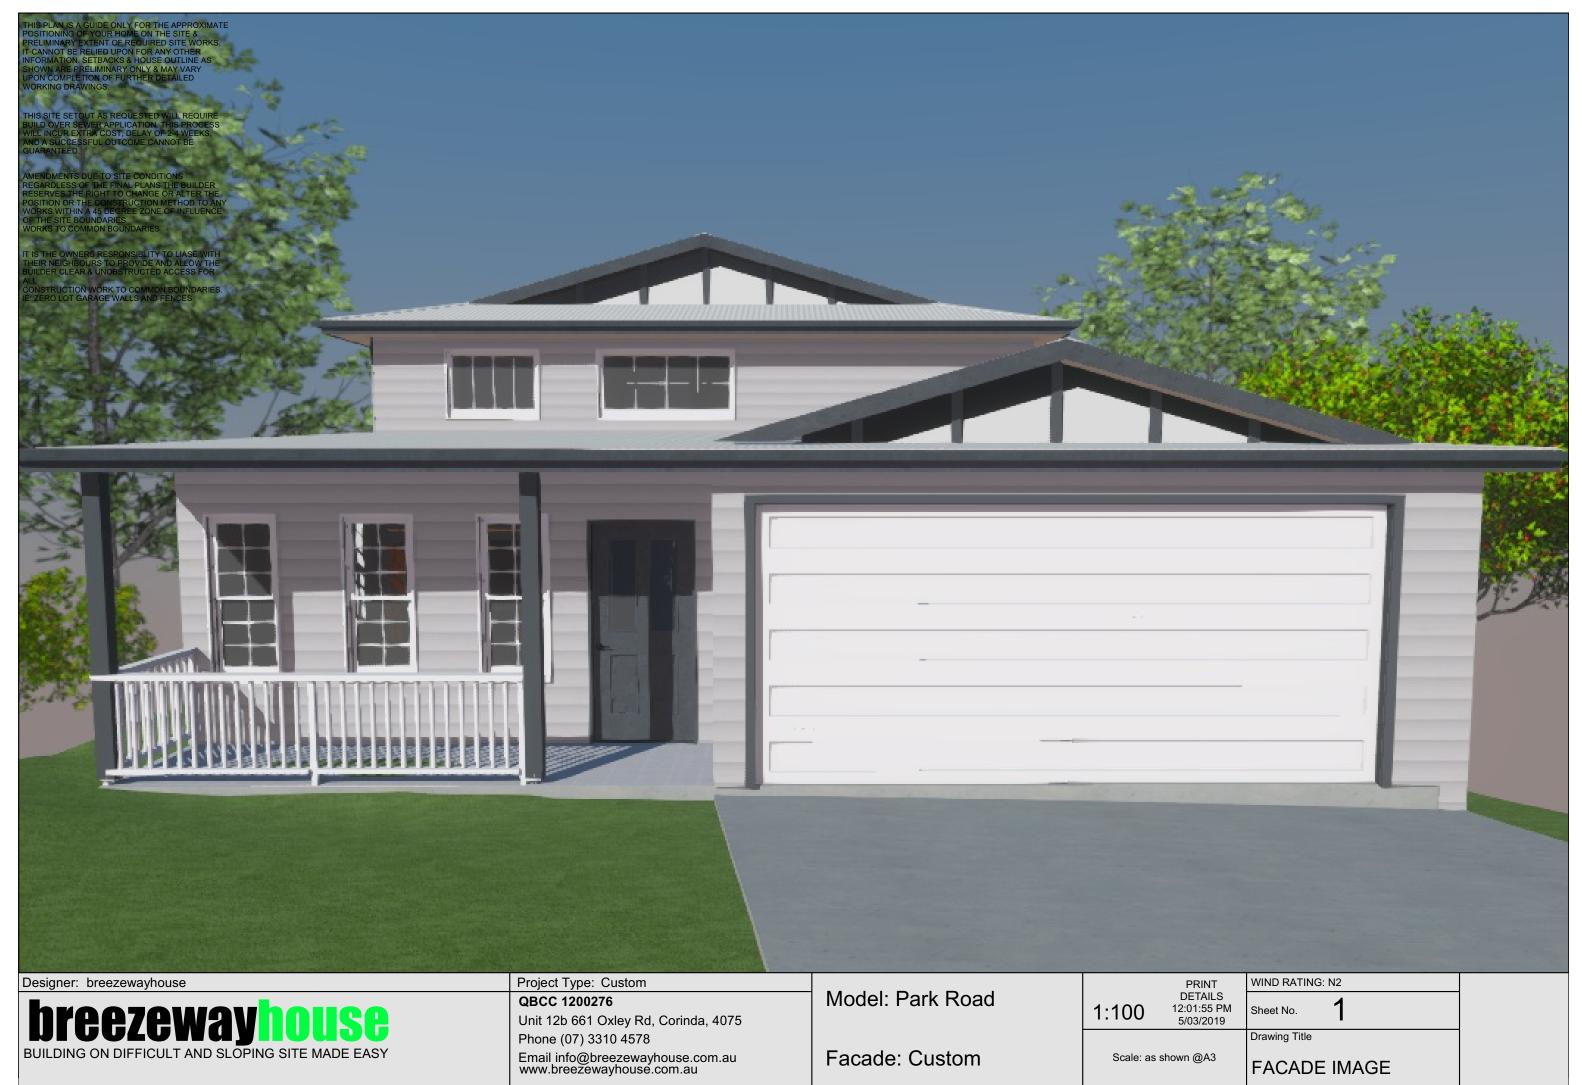

Model: Park Road

Facade: Custom

PRINT DETAILS 12:01:55 PM 1:100 5/03/2019

WIND RATING: N2

3

Drawing Title

Scale: as shown @A3

**ALL FLOORS** 

Facade: Custom

PRINT DETAILS 12:01:56 PM 5/03/2019 1:100

WIND RATING: N2

Scale: as shown @A3

Sheet No. Drawing Title **ELEVATIONS** 

© COPYRIGHT RESERVED. All rights reserved. This work is subject to and cannot be reproduced or copied, by and means, without express permission of Breezeway Homes QLD PTY Ltd T/A breezewayhouse