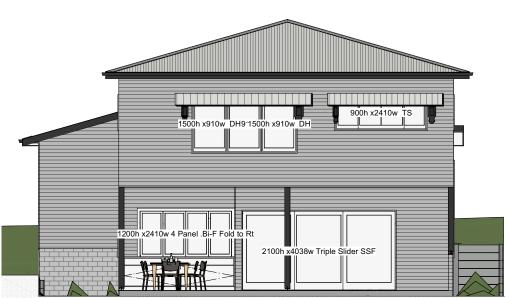

Designer: breezewayhouse breezewayhouse Project Type: Custom

QBCC 1200276

Unit 12b 661 Oxley Rd, Corinda, 4075

Phone (07) 3310 4578

Email info@breezewayhouse.com.au www.breezewayhouse.com.au

Model: Park Road

Facade: Custom

PRINT DETAILS 12:01:56 PM 5/03/2019 1:100

WIND RATING: N2

Scale: as shown @A3

Sheet No. Drawing Title **ELEVATIONS** 

© COPYRIGHT RESERVED. All rights reserved. This work is subject to and cannot be reproduced or copied, by and means, without express permission of Breezeway Homes QLD PTY Ltd T/A breezewayhouse