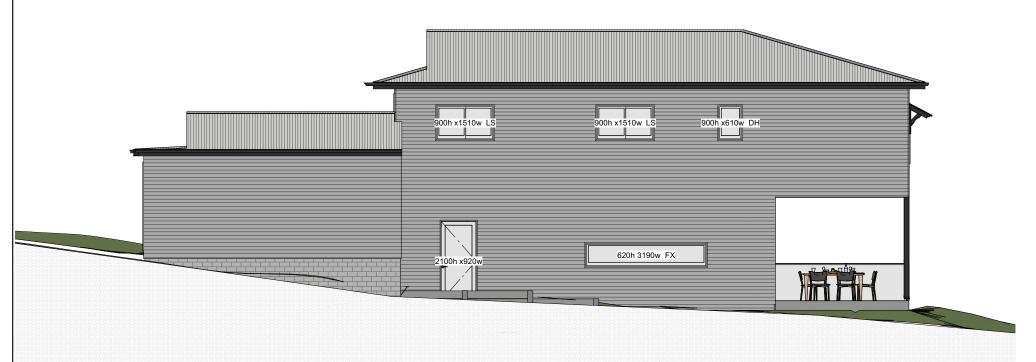

Facade: Custom

PRINT DETAILS 12:01:56 PM 5/03/2019 1:100

WIND RATING: N2

Scale: as shown @A3

Sheet No. Drawing Title **ELEVATIONS** 

© COPYRIGHT RESERVED. All rights reserved. This work is subject to and cannot be reproduced or copied, by and means, without express permission of Breezeway Homes QLD PTY Ltd T/A breezewayhouse