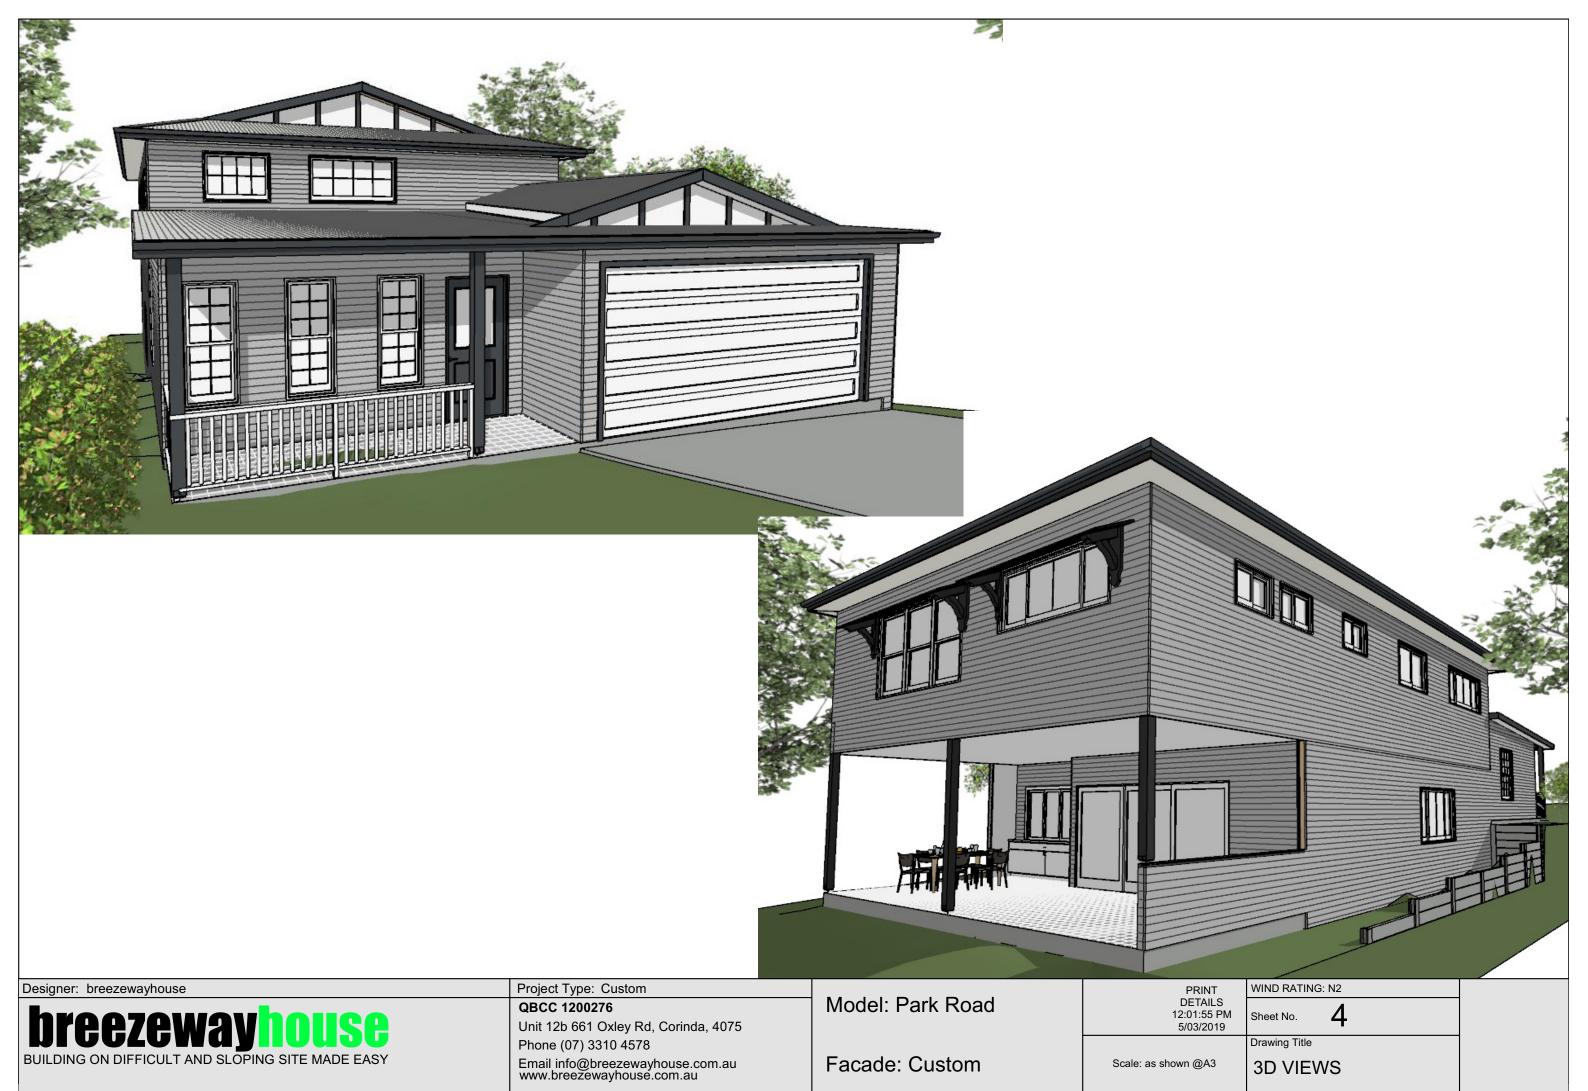

Model: Park Road

Facade: Custom

PRINT DETAILS 12:01:55 PM 1:100 5/03/2019

WIND RATING: N2

3

Drawing Title

Scale: as shown @A3

**ALL FLOORS** 