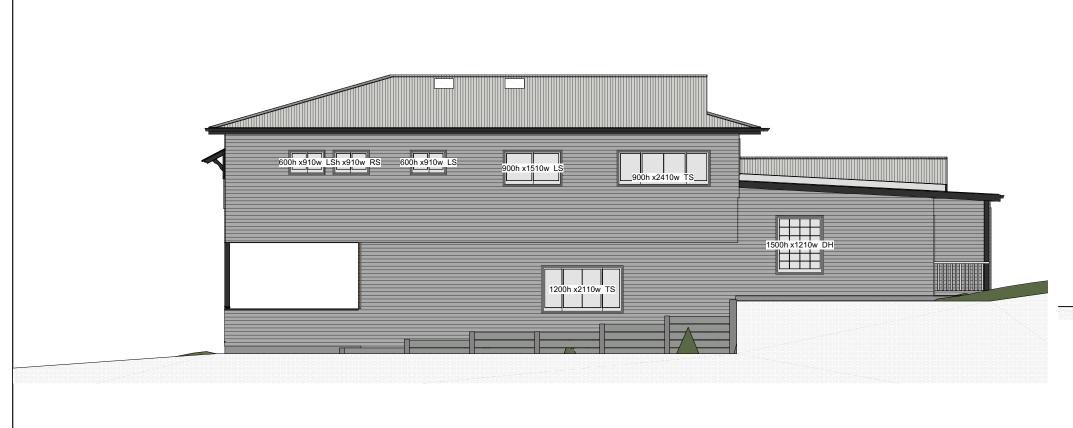

Facade: Custom

PRINT DETAILS 12:01:56 PM 5/03/2019 1:100

WIND RATING: N2

Scale: as shown @A3

Sheet No. Drawing Title **ELEVATIONS** 

© COPYRIGHT RESERVED. All rights reserved. This work is subject to and cannot be reproduced or copied, by and means, without express permission of Breezeway Homes QLD PTY Ltd T/A breezewayhouse