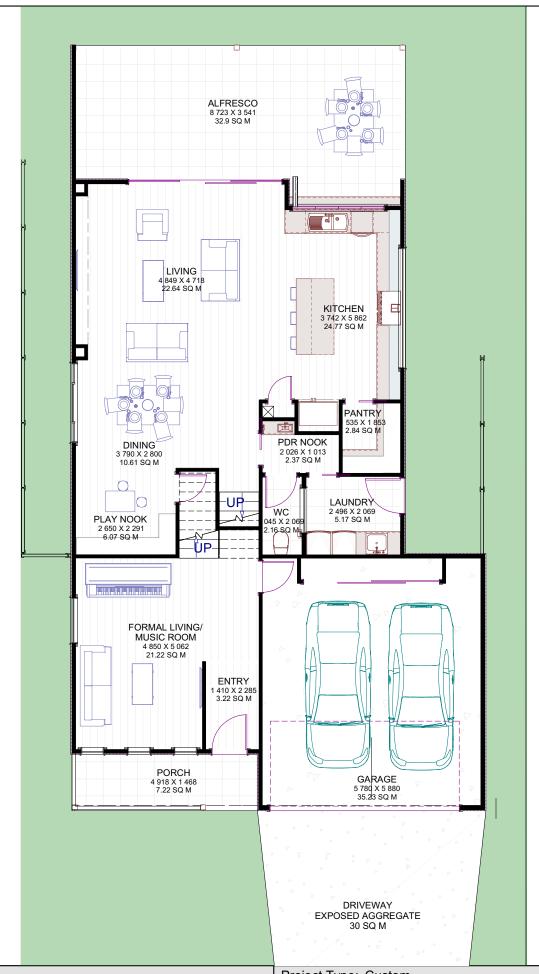

| FLOOR AREA:       |              |       |       |
|-------------------|--------------|-------|-------|
| LIVING            | FIRST        |       | 115.7 |
|                   | FLOOR        |       |       |
|                   | GROUND FLOOR |       | 115.8 |
|                   |              |       |       |
| GARAGE            |              |       | 35.2  |
| PORCH             |              | 7.3   |       |
|                   |              | 0.0   |       |
| DECKING REAR 32.9 |              |       |       |
| VOIDS             |              |       | 0.0   |
|                   |              | DECKS | HOUSE |
| TOTAL AREA        |              | 40.2  | 266.7 |
|                   |              |       | 306.9 |

Designer: breezewayhouse BUILDING ON DIFFICULT AND SLOPING SITE MADE EASY

**GROUND FLOOR** 

Project Type: Custom QBCC 1200276

Unit 12b 661 Oxley Rd, Corinda, 4075

Phone (07) 3310 4578

Email info@breezewayhouse.com.au www.breezewayhouse.com.au