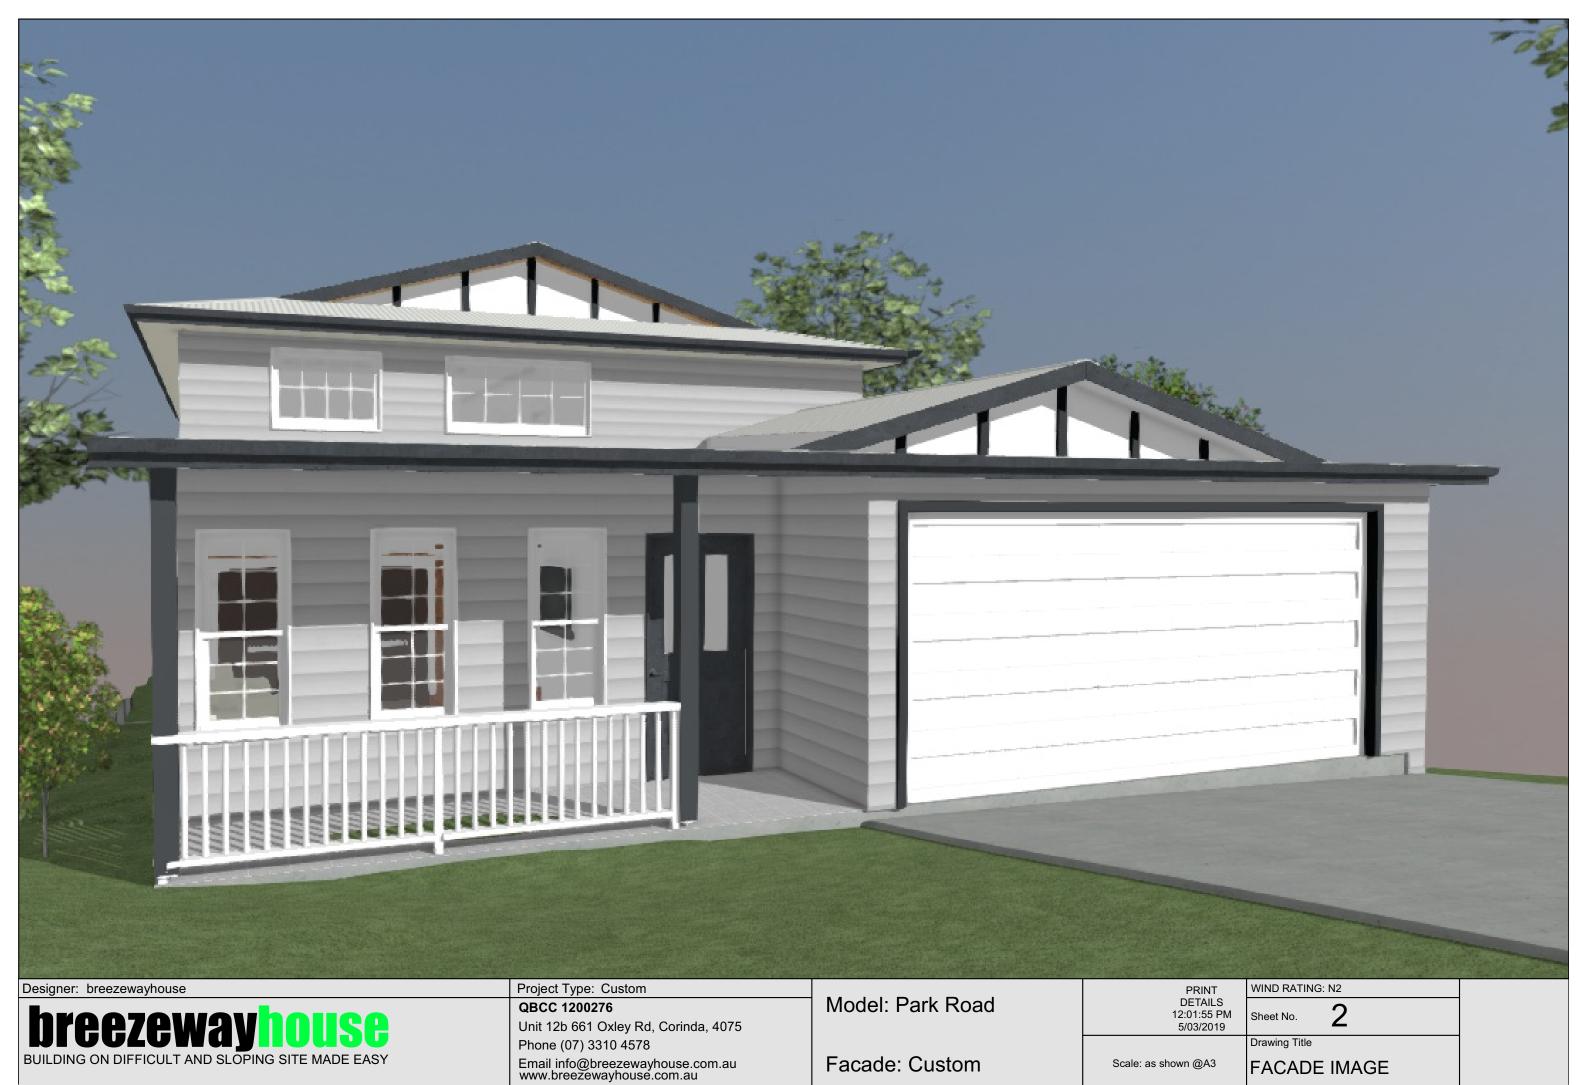

Model: Park Road

Facade: Custom

PRINT DETAILS 12:01:55 PM 1:100 5/03/2019

WIND RATING: N2

3

Drawing Title

Scale: as shown @A3

**ALL FLOORS** 

Facade: Custom

PRINT DETAILS 12:01:56 PM 5/03/2019 1:100

WIND RATING: N2

Scale: as shown @A3

Sheet No. Drawing Title **ELEVATIONS** 

© COPYRIGHT RESERVED. All rights reserved. This work is subject to and cannot be reproduced or copied, by and means, without express permission of Breezeway Homes QLD PTY Ltd T/A breezewayhouse