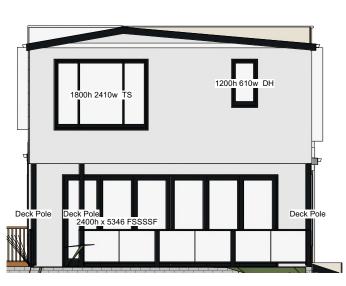

Scale: as shown @A3

PRINT DETAILS 8:02:52 AM Sheet No.

Sheet No.

ALL FLOORS

| Designer: breezewayhouse                         | Project Type: Custom                                                            |                 | PRINT                                    | WIND RATING: N2           |  |
|--------------------------------------------------|---------------------------------------------------------------------------------|-----------------|------------------------------------------|---------------------------|--|
|                                                  | <b>QBCC 1200276</b> Unit 12b 661 Oxley Rd, Corinda, 4075                        | Model: Parkview | 1:100 DETAILS<br>8:02:53 AM<br>7/03/2019 | Sheet No. 4               |  |
| BUILDING ON DIFFICULT AND SLOPING SITE MADE EASY | Phone (07) 3310 4578 Email info@breezewayhouse.com.au www.breezewayhouse.com.au | Facade: Custom  | Scale: as shown @A3                      | Drawing Title  ELEVATIONS |  |