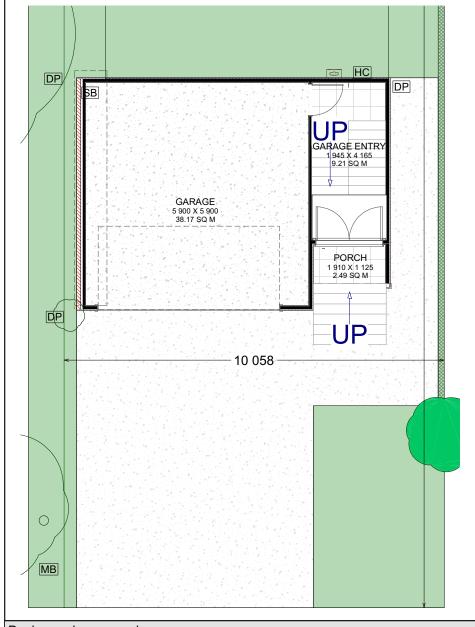

## FIRST FLOOR

| FLOOR ARE |        |       |       |
|-----------|--------|-------|-------|
| LIVING    | SECOND | 110.4 |       |
|           | FIRST  |       | 130.0 |
|           | FLOOR  |       |       |
|           | GROUND | 0.0   |       |
| GARAGE    |        |       | 38.2  |
| GARAGE EN | NTRY   |       | 9.2   |
| PORCH     |        | 2.5   |       |
| BALCONY   |        | 6.1   |       |
| ALFRESCO  |        | 25.5  |       |
| VOIDS     |        |       | 6.7   |
|           |        | DECKS | HOUSE |
| TOTAL ARE | A      | 34.1  | 287.8 |
|           |        |       | 328.6 |

## **GROUND FLOOR**

SECOND FLOOR

| Designer: breezewayhouse                         |
|--------------------------------------------------|
| breezewayhouse                                   |
| BUILDING ON DIFFICULT AND SLOPING SITE MADE EASY |