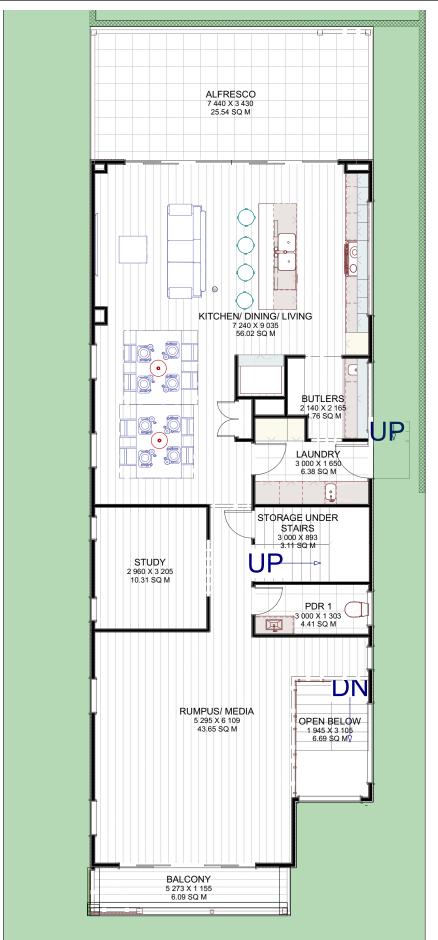

## FIRST FLOOR

| FLOOR ARE |        |       |       |
|-----------|--------|-------|-------|
| LIVING    | SECOND | 110.4 |       |
|           | FIRST  |       | 130.0 |
|           | FLOOR  |       |       |
|           | GROUND | 0.0   |       |
| GARAGE    |        |       | 38.2  |
| GARAGE EN | NTRY   |       | 9.2   |
| PORCH     |        | 2.5   |       |
| BALCONY   |        | 6.1   |       |
| ALFRESCO  |        | 25.5  |       |
| VOIDS     |        |       | 6.7   |
|           |        | DECKS | HOUSE |
| TOTAL ARE | A      | 34.1  | 287.8 |
|           |        |       | 328.6 |

## **GROUND FLOOR**

SECOND FLOOR

| Designer: breezewayhouse                         |
|--------------------------------------------------|
| breezewayhouse                                   |
| BUILDING ON DIFFICULT AND SLOPING SITE MADE EASY |