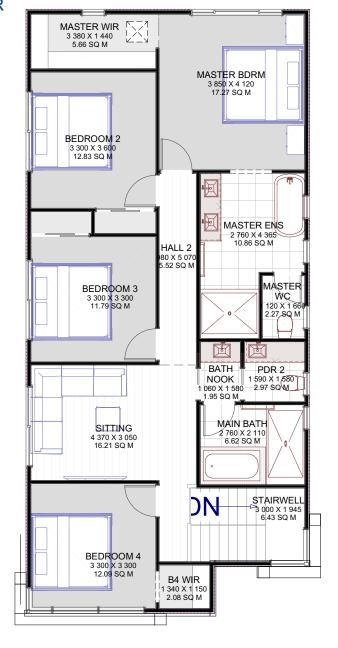

## FIRST FLOOR

| FLOOR ARE |        |       |       |
|-----------|--------|-------|-------|
| LIVING    | SECOND | 110.4 |       |
|           | FIRST  |       | 130.0 |
|           | FLOOR  |       |       |
|           | GROUND | 0.0   |       |
| GARAGE    |        |       | 38.2  |
| GARAGE EN | NTRY   |       | 9.2   |
| PORCH     |        | 2.5   |       |
| BALCONY   |        | 6.1   |       |
| ALFRESCO  |        | 25.5  |       |
| VOIDS     |        |       | 6.7   |
|           |        | DECKS | HOUSE |
| TOTAL ARE | A      | 34.1  | 287.8 |
|           |        |       | 328.6 |