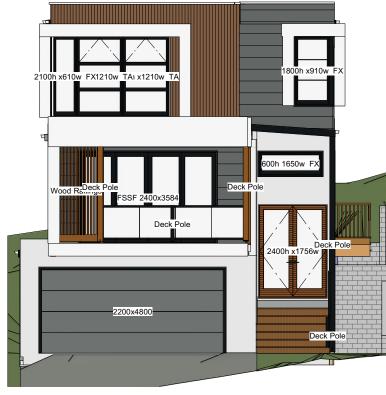

1:100

PRINT DETAILS 8:02:53 AM 7/03/2019

Scale: as shown @A3

WIND RATING: N2 Drawing Title

3D ELEVATIONAL **VIEWS** 

© COPYRIGHT RESERVED. All rights reserved. This work is subject to and cannot be reproduced or copied, by and means, without express permission of Breezeway Homes QLD PTY Ltd T/A breezewayhouse