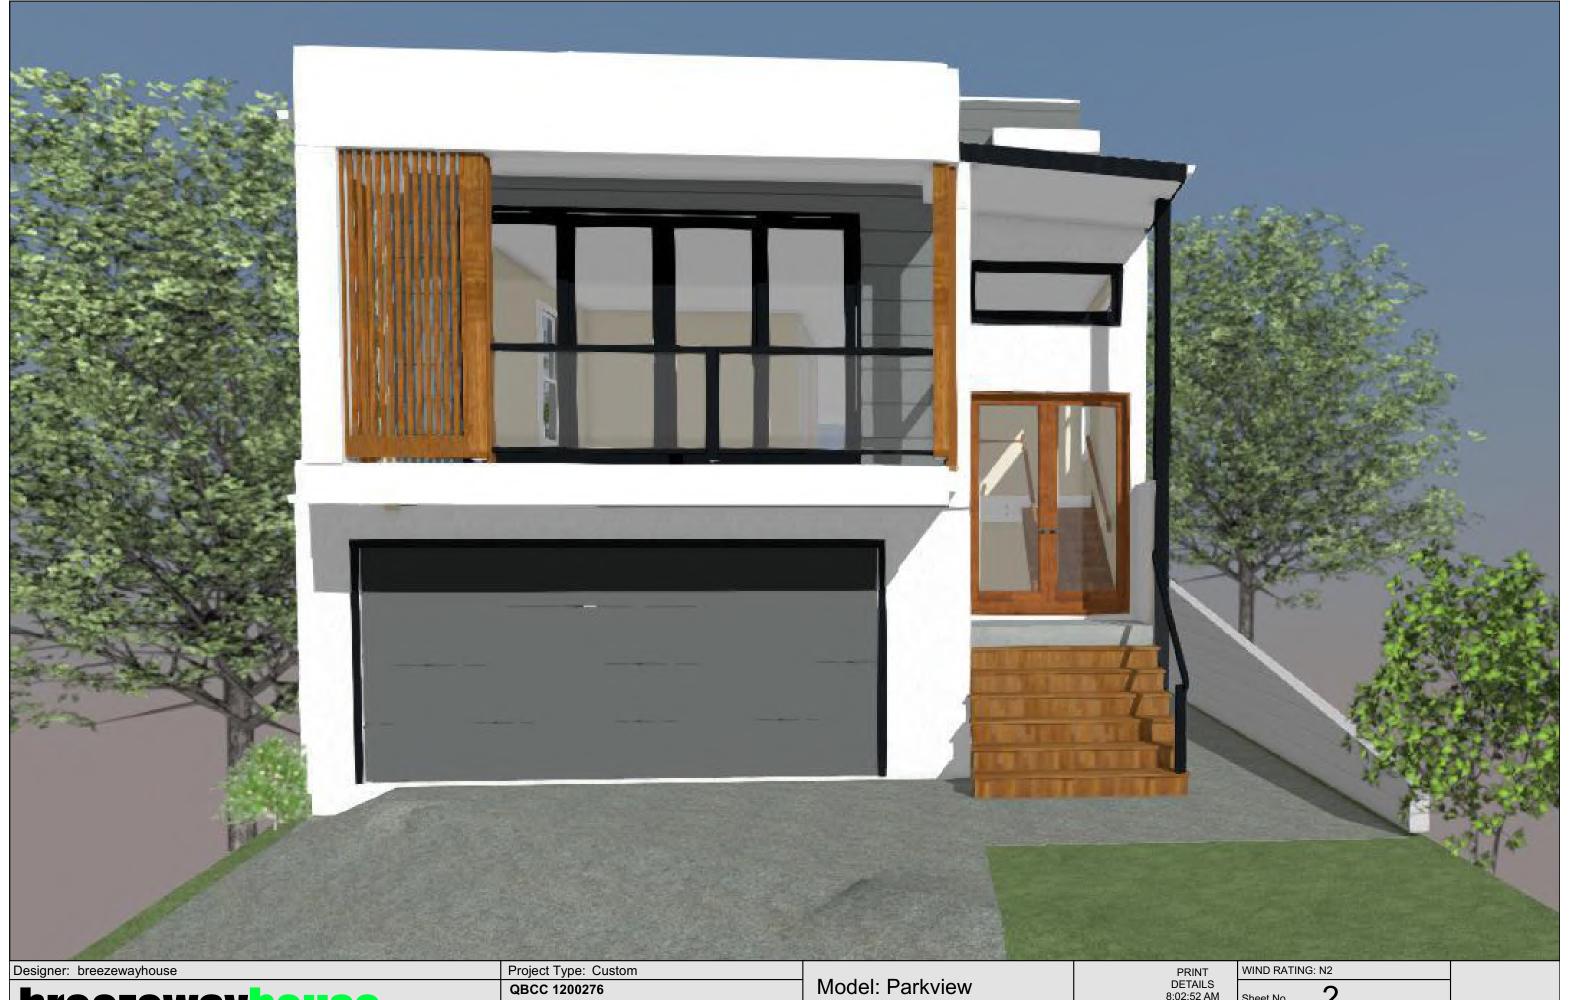

Scale: as shown @A3

PRINT DETAILS 8:02:52 AM Sheet No.

Sheet No.

ALL FLOORS

| Designer: breezewayhouse                         | Project Type: Custom                                                            |                 | PRINT                                    | WIND RATING: N2           |  |
|--------------------------------------------------|---------------------------------------------------------------------------------|-----------------|------------------------------------------|---------------------------|--|
|                                                  | <b>QBCC 1200276</b> Unit 12b 661 Oxley Rd, Corinda, 4075                        | Model: Parkview | 1:100 DETAILS<br>8:02:53 AM<br>7/03/2019 | Sheet No. 4               |  |
| BUILDING ON DIFFICULT AND SLOPING SITE MADE EASY | Phone (07) 3310 4578 Email info@breezewayhouse.com.au www.breezewayhouse.com.au | Facade: Custom  | Scale: as shown @A3                      | Drawing Title  ELEVATIONS |  |

Designer: breezewayhouse

Project Type: Custom

QBCC 1200276

Unit 12b 661 Oxley Rd, Corinda, 4075

Phone (07) 3310 4578

Email info@breezewayhouse.com.au www.breezewayhouse.com.au

Model: Parkview

Facade: Custom

1:100

PRINT DETAILS 8:02:53 AM 7/03/2019

Scale: as shown @A3

WIND RATING: N2 Drawing Title

3D ELEVATIONAL **VIEWS** 

© COPYRIGHT RESERVED. All rights reserved. This work is subject to and cannot be reproduced or copied, by and means, without express permission of Breezeway Homes QLD PTY Ltd T/A breezewayhouse