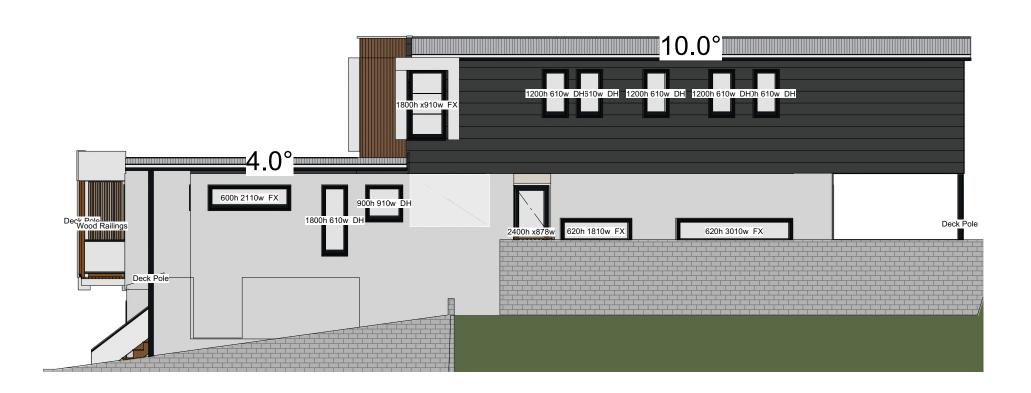

Scale: as shown @A3

PRINT DETAILS 8:02:52 AM Sheet No.

Sheet No.

ALL FLOORS

| Designer: breezewayhouse                         | Project Type: Custom                                                            |                 | PRINT                                    | WIND RATING: N2           |  |
|--------------------------------------------------|---------------------------------------------------------------------------------|-----------------|------------------------------------------|---------------------------|--|
|                                                  | <b>QBCC 1200276</b> Unit 12b 661 Oxley Rd, Corinda, 4075                        | Model: Parkview | 1:100 DETAILS<br>8:02:53 AM<br>7/03/2019 | Sheet No. 4               |  |
| BUILDING ON DIFFICULT AND SLOPING SITE MADE EASY | Phone (07) 3310 4578 Email info@breezewayhouse.com.au www.breezewayhouse.com.au | Facade: Custom  | Scale: as shown @A3                      | Drawing Title  ELEVATIONS |  |