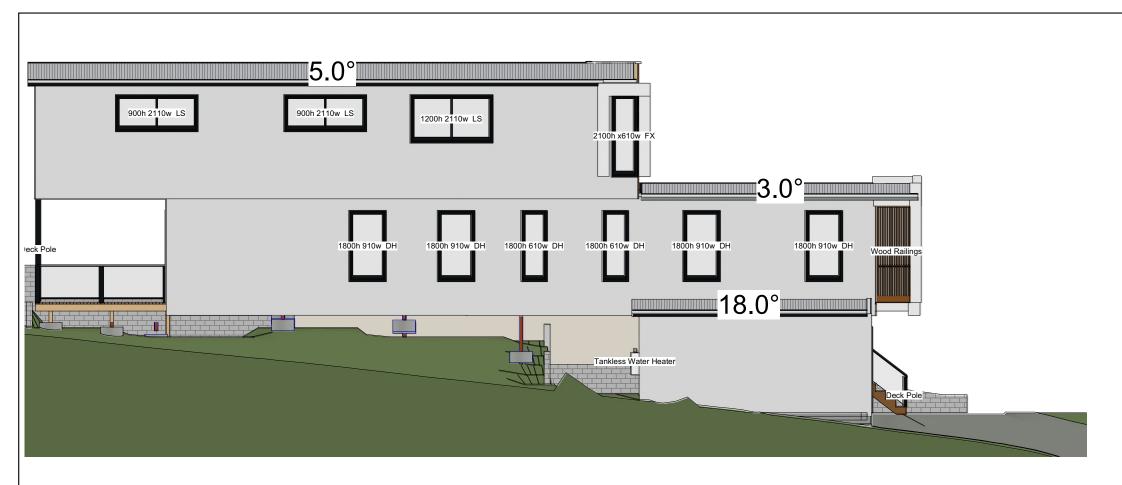

Scale: as shown @A3

PRINT DETAILS 8:02:52 AM Sheet No.

Sheet No.

ALL FLOORS

| Designer: breezewayhouse                         | Project Type: Custom                                                            |                 | PRINT                                    | WIND RATING: N2           |  |
|--------------------------------------------------|---------------------------------------------------------------------------------|-----------------|------------------------------------------|---------------------------|--|
|                                                  | <b>QBCC 1200276</b> Unit 12b 661 Oxley Rd, Corinda, 4075                        | Model: Parkview | 1:100 DETAILS<br>8:02:53 AM<br>7/03/2019 | Sheet No. 4               |  |
| BUILDING ON DIFFICULT AND SLOPING SITE MADE EASY | Phone (07) 3310 4578 Email info@breezewayhouse.com.au www.breezewayhouse.com.au | Facade: Custom  | Scale: as shown @A3                      | Drawing Title  ELEVATIONS |  |