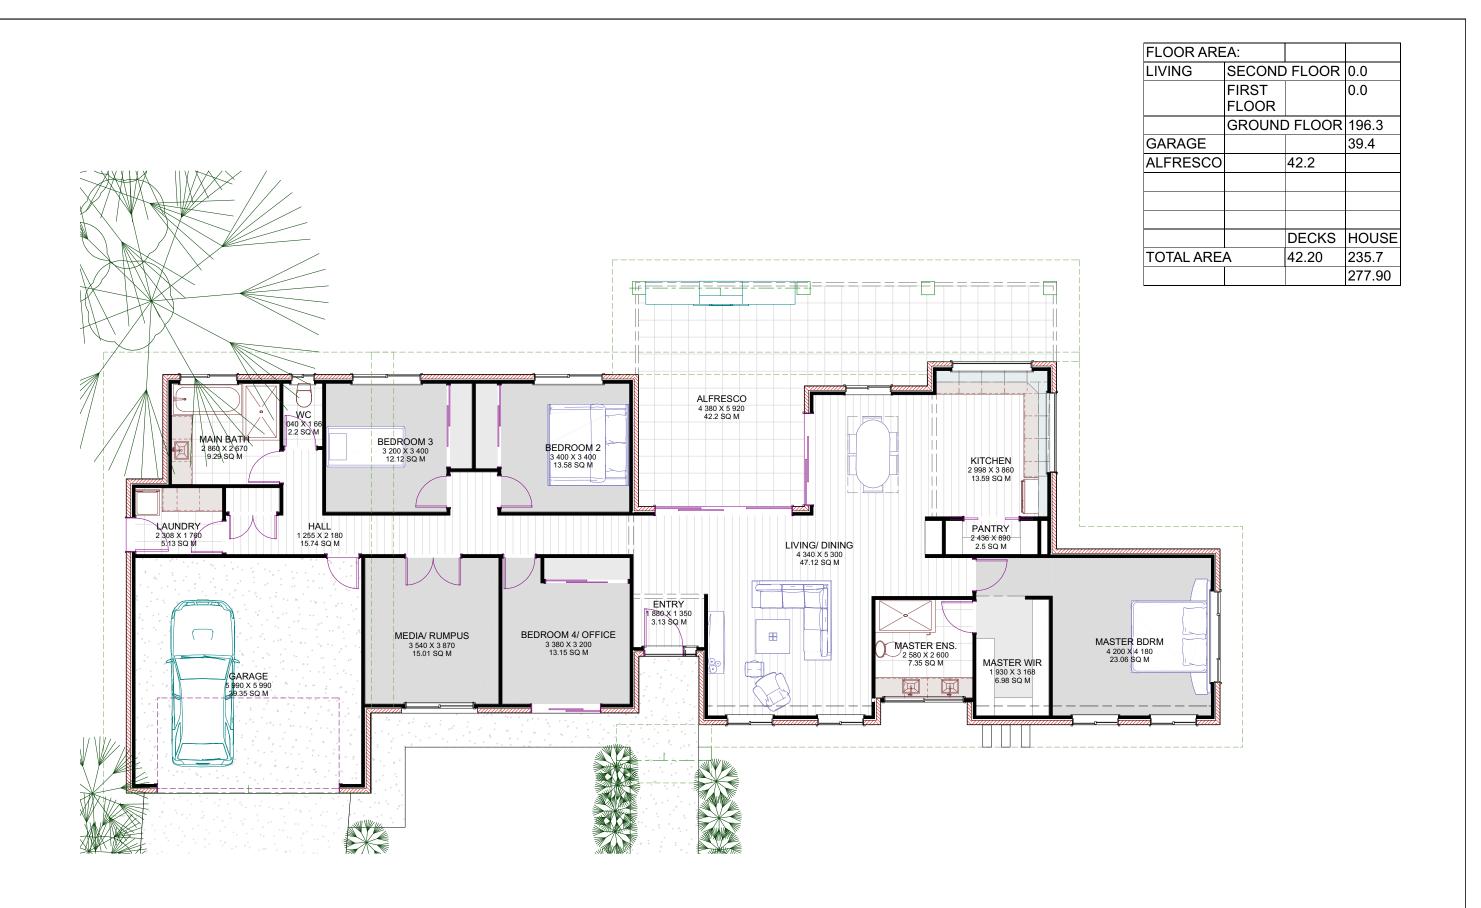

PRINT DETAILS 10:53:57 AM Project Type: Custom WIND RATING: N2 Designer: breezewayhouse Model: Retreat QBCC 1200276 3 1:100 Unit 12b 661 Oxley Rd, Corinda, 4075 3/04/2019 Drawing Title Phone (07) 3310 4578 Email info@breezewayhouse.com.au www.breezewayhouse.com.au Facade: Custom Scale: as shown @A3 **ALL FLOORS** 