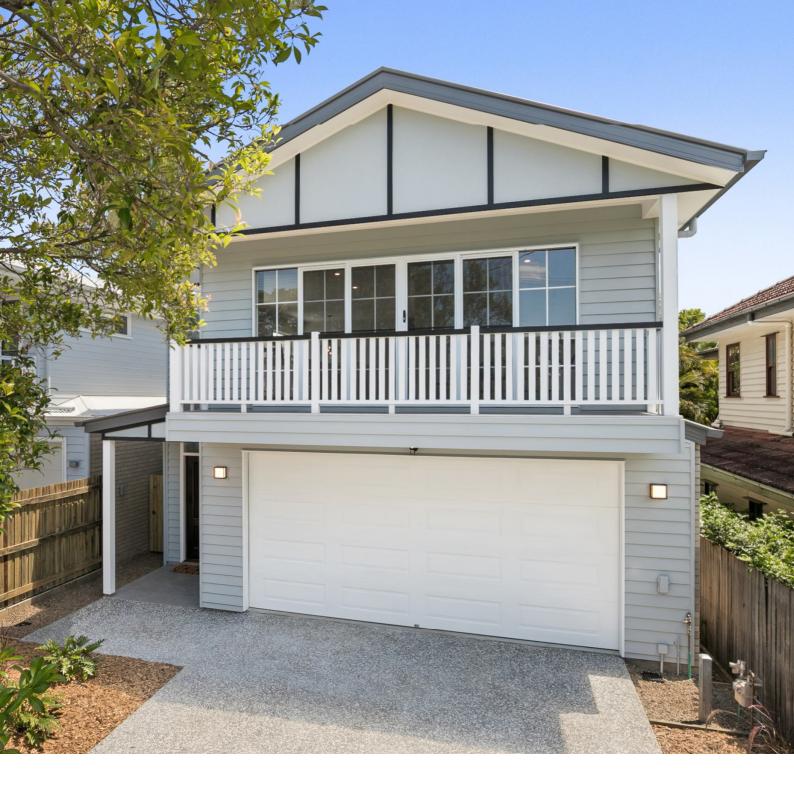

#### NARROW LOT HOMES FOR SLOPING SITES

Narrow lot home designs for flat, upward & downward sloping blocks. These designs can be customised to better suit your needs whether its regarding the floor plan, façade or home features.

Our narrow lot homes make the most of their location. The homes have been meticulously designed to have a spacious and homely feel despite their narrow width. This is achieved through wider hallways, bigger bedrooms and great outside flow.

The base home design for these houses was used as a breezewayhouse display home before being sold in late 2018, setting a new street price record. This home received sensational feedback while it was on the market, there was not only a large interest to buy the home but for it to be built again.

The base home design comes with a stylishly fitted pool next to the rear deck, great for the hot summer days and family BBQ's. The ground floor is the hub of the home with a beautifully crafted open plan kitchen along with a dining and lounge area. The top floor has a wonderful balance between privacy and space. Although most of the bedrooms are located upstairs there is still plenty of room for activities with a living area and a viewing deck available on this floor.