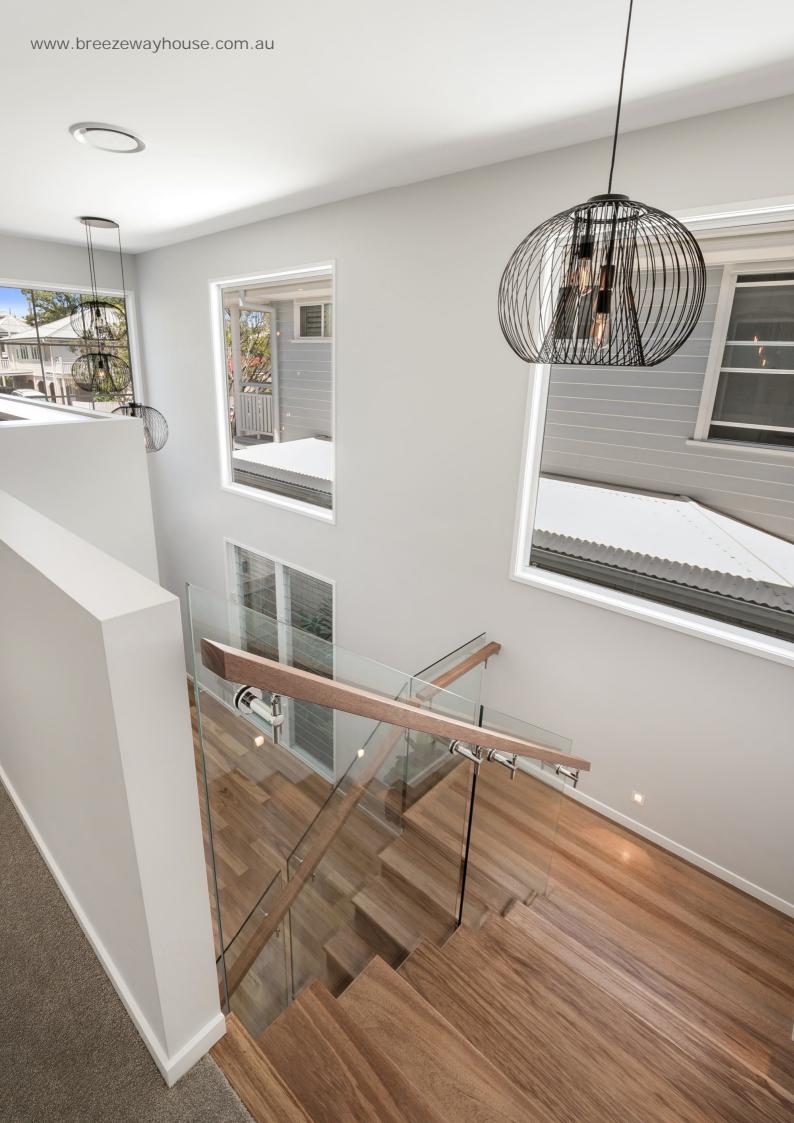

#### ADMODO ~ Custom Build

A spacious residence customdesigned to fit a narrow, sloping block. The difficult nature of the block subjected to flooding presented itself as an opportunity in disguise, allowing the design to maximise the benefits and the spatial characteristics of a split-level home. The large double-height void integrated with the stairwell perforated with large windows, open up the space making it appear lighter and larger. The staircase in itself serves as the feature of the open living area with its glass balustrade and open risers. The light and beautifully-laid herringbone timber floors throughout the house, compliment its atmosphere. The nature of the design allows for a large open living space opening out into the rear courtyard fit to entertain, while also provides a more private retreat for the residents upstairs. This home is situated in Indooroopilly, Brisbane.