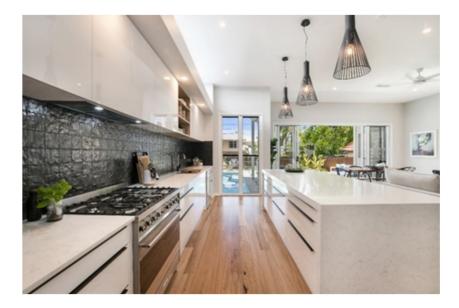

The base home design comes with a stylishly fitted pool next to the rear deck, great for the hot summer days and family BBQ's. The ground floor is the hub of the home with a beautifully crafted open plan kitchen along with a dining and lounge area. The top floor has a wonderful balance between privacy and space. Although most of the bedrooms are located upstairs there is still plenty of room for activities with a living area and a viewing deck available on this floor.