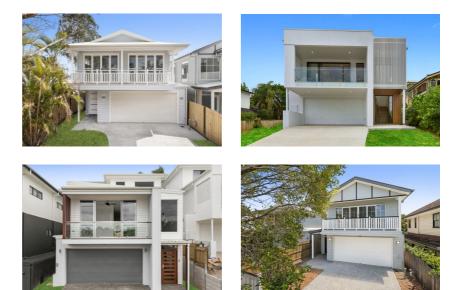

#### NARROW LOT HOMES FOR SLOPING SITES

Narrow lot home designs for flat, upward & downward sloping blocks. These designs can be customised to better suit your needs whether its regarding the floor plan, façade or home features.

Our narrow lot homes make the most of their location. The homes have been meticulously designed to have a spacious and homely feel despite their narrow width. This is achieved through wider hallways, bigger bedrooms and great outside flow.

The base home design for these houses was used as a breezewayhouse display home before being sold in late 2018, setting a new street price record. This home received sensational feedback while it was on the market, there was not only a large interest to buy the home but for it to be built again.