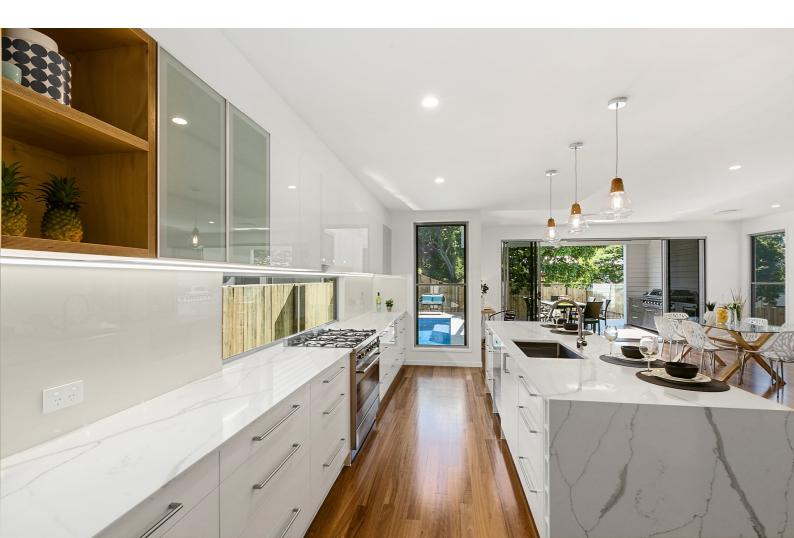

The base home design comes with a stylishly fitted pool next to the rear deck, great for the hot summer days and family BBQ's. The ground floor is the hub of the home with a beautifully crafted open plan kitchen along with a dining and lounge area. The top floor has a wonderful balance between privacy and space. Although most of the bedrooms are located upstairs there is still plenty of room for activities with a living area and a viewing deck available on this floor.