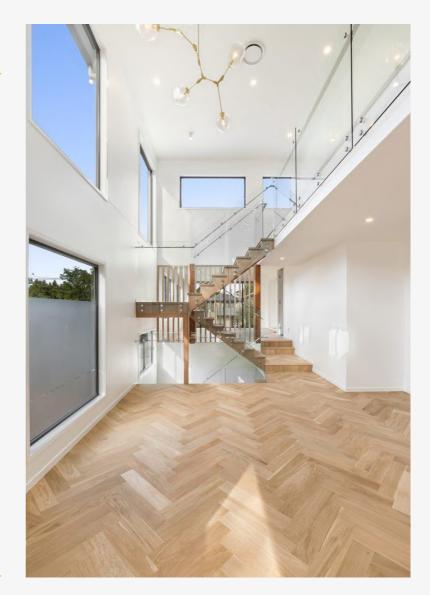

#### ADMODO ~ Custom Build

A spacious residence customdesigned to fit a narrow, sloping block. The difficult nature of the block subjected to flooding presented itself as an opportunity in disguise, allowing the design to maximise the benefits and the spatial characteristics of a split-level home. The large double-height void integrated with the stairwell perforated with large windows, open up the space making it appear lighter and larger. The staircase in itself serves as the feature of the open living area with its glass balustrade and open risers. The light and beautifully-laid herringbone timber floors throughout the house, compliment its atmosphere. The nature of the design allows for a large open living space opening out into the rear courtyard fit to entertain, while also provides a more private retreat for the residents upstairs. This home is situated in Indooroopilly, Brisbane.