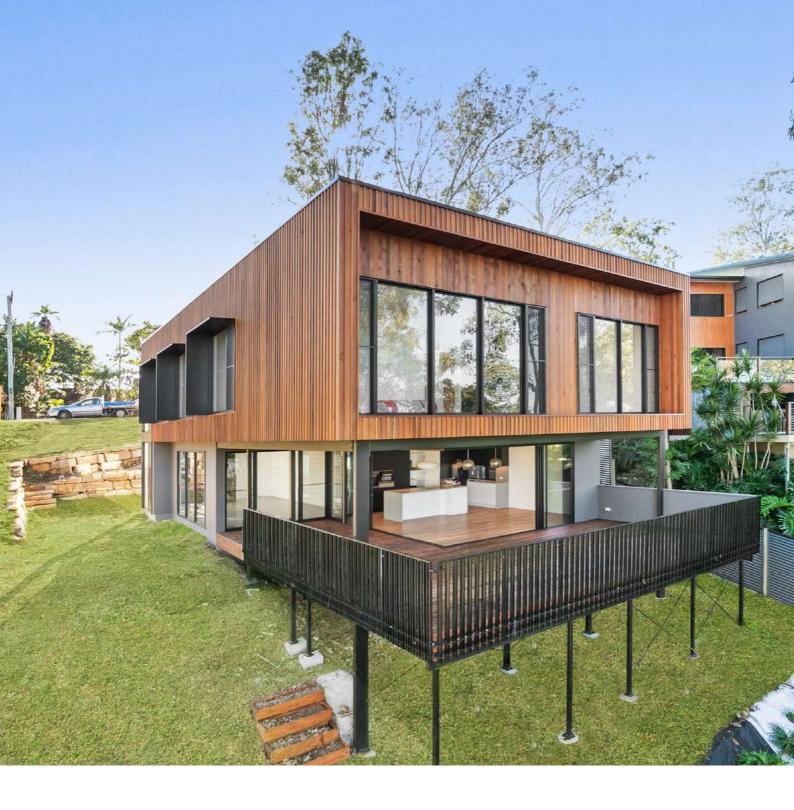

## breezewayhouse Building on difficult & sloping sites made easy

#### **ENVIRONMENT & VIEWS**

breezewayhouse will design your new home to optimise views, privacy, cooling breezes and cross ventilation as well as passive solar orientation. Simply put, we design your home to promote natural heating and cooling. Your home will feel more comfortable to live in, you'll save money on your power bill and you'll reduce your impact on the environment.