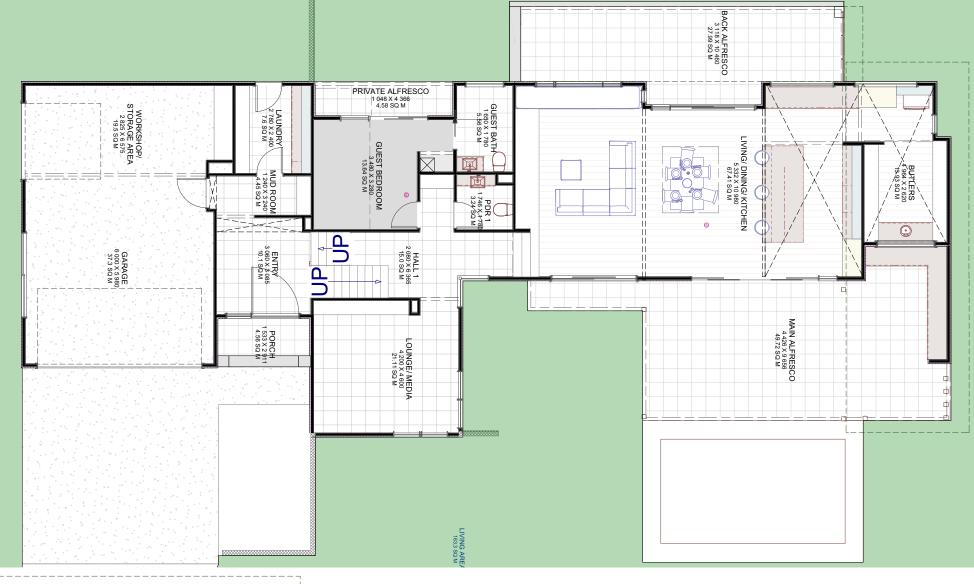

OF THE FINAL PLANS THE BUILDER
RESERVES THE RIGHT TO CHANGE OR ALTER THE
POSITION OR THE CONSTRUCTION METHOD TO ANY
WORKS WITHIN A 45 DEGREE ZONE OF INFLUENCE
OF THE SITE BOUNDARIES
WORKS TO COMMON BOUNDARIES IT IS THE OWNERS RESPONSIBLITY TO LIASE WITH THEIR NEIGHBOURS TO PROVIDE AND ALLOW THE BUILDER CLEAR & UNOBSTRUCTED ACCESS FOR ALL
CONSTRUCTION WORK TO COMMON BOUNDARIES.
IE: ZERO LOT GARAGE WALLS AND FENCES PRINT DETAILS 12:27:05 PM Project Type: Custom Designer: breezewayhouse WIND RATING: N2 Model: Brushtail QBCC 1200276 breezewayhouse Unit 12b 661 Oxley Rd, Corinda, 4075 4/04/2019 Drawing Title Phone (07) 3310 4578 BUILDING ON DIFFICULT AND SLOPING SITE MADE EASY Email info@breezewayhouse.com.au www.breezewayhouse.com.au Facade: Custom Scale: as shown @A3



## **GROUND FLOOR**



## FIRST FLOOR



Designer: breezewayhouse

Project Type: Custom QBCC 1200276

Unit 12b 661 Oxley Rd, Corinda, 4075

Phone (07) 3310 4578

Email info@breezewayhouse.com.au www.breezewayhouse.com.au

Model: Brushtail

Facade: Custom

PRINT DETAILS 12:27:05 PM 1:120 4/04/2019

WIND RATING: N2

3

Drawing Title

Scale: as shown @A3

**ALL FLOORS** 









Designer: breezewayhouse

DreezeWayhouse

Bull Ding on Diesignation and Storing Site Made Easy

Project Type: Custom

QBCC 1200276

Unit 12b 661 Oxley Rd, Corinda, 4075

Phone (07) 3310 4578

Email info@breezewayhouse.com.au www.breezewayhouse.com.au

Model: Brushtail

Facade: Custom

PRINT DETAILS 12:27:05 PM 4/04/2019

Scale: as shown @A3

M She

eet No.

WIND RATING: N2

Drawing Title

ELEVATIONS & 3D VIEWS





Model: Brushtail

Faca