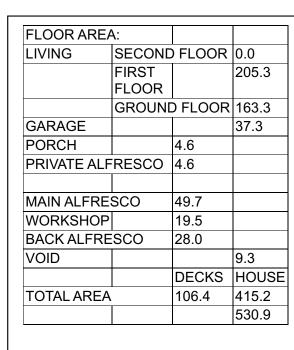

Facade: Custom

PRINT DETAILS 12:27:05 PM 1:120 4/04/2019

WIND RATING: N2

3

Drawing Title

Scale: as shown @A3

**ALL FLOORS** 

Designer: breezewayhouse