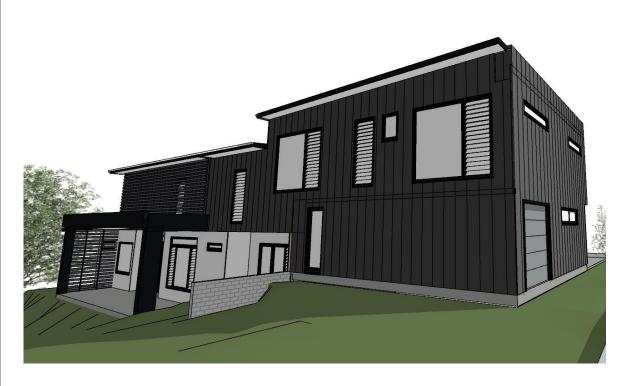

ELEVATIONS & 3D VIEWS

Model: Brushtail

Facade: Custom

1:100

Scale: as shown @A3

Drawing Title

**ELEVATIONS** 

QBCC 1200276