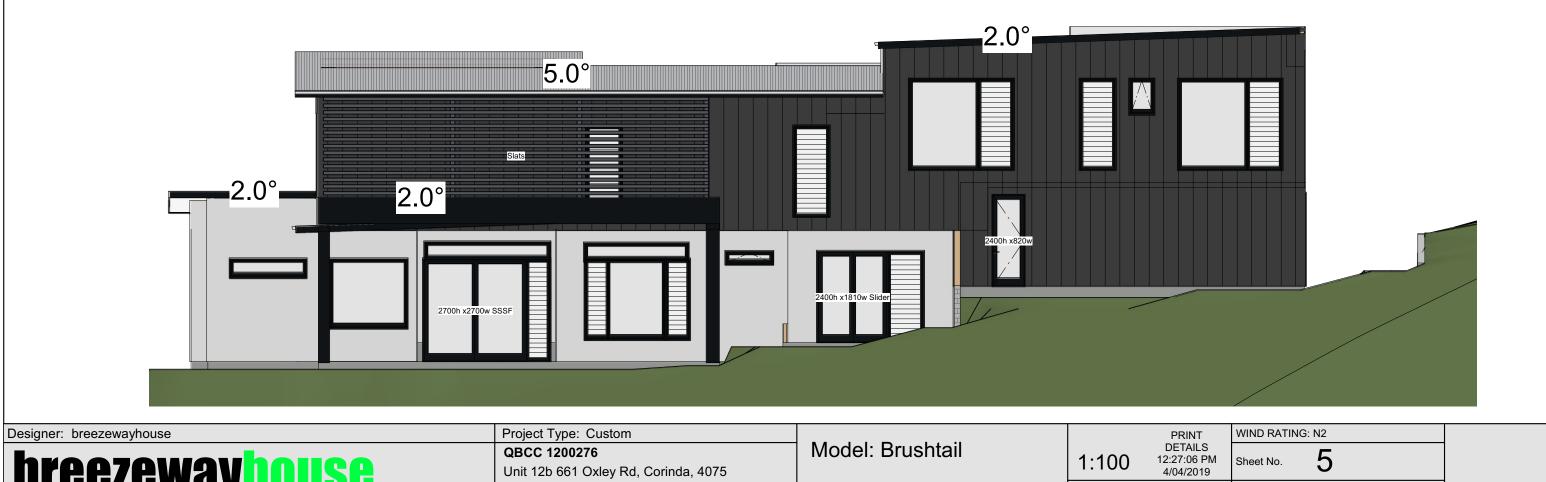

ELEVATIONS & 3D VIEWS

Model: Brushtail

Facade: Custom

1:100

Scale: as shown @A3

Drawing Title

**ELEVATIONS** 

QBCC 1200276