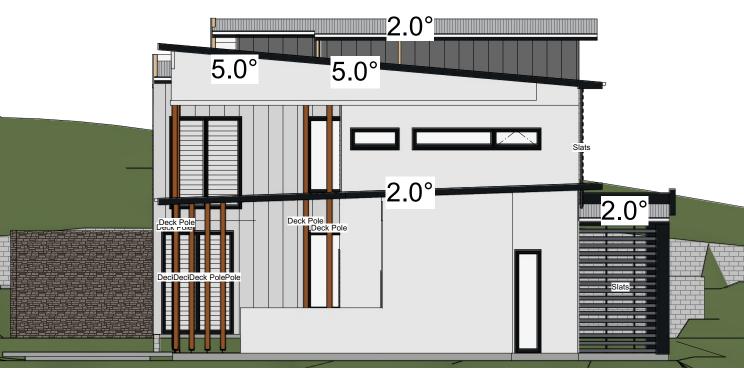

ELEVATIONS & 3D VIEWS

Model: Brushtail

Facade: Custom

1:100

Scale: as shown @A3

Drawing Title

**ELEVATIONS** 

QBCC 1200276