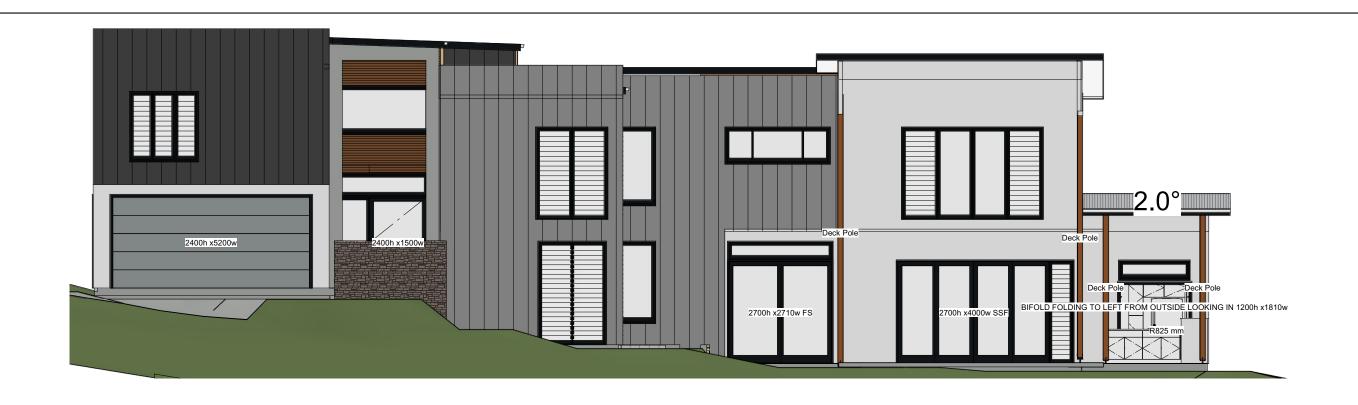

ELEVATIONS & 3D VIEWS

Model: Brushtail

Facade: Custom

1:100

Scale: as shown @A3

Drawing Title

**ELEVATIONS** 

QBCC 1200276