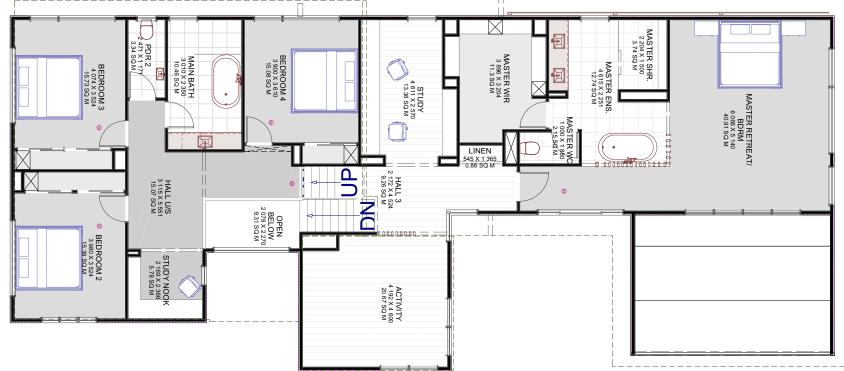

## FIRST FLOOR

Designer: breezewayhouse

Project Type: Custom QBCC 1200276

Unit 12b 661 Oxley Rd, Corinda, 4075

Phone (07) 3310 4578

Email info@breezewayhouse.com.au www.breezewayhouse.com.au

Model: Brushtail