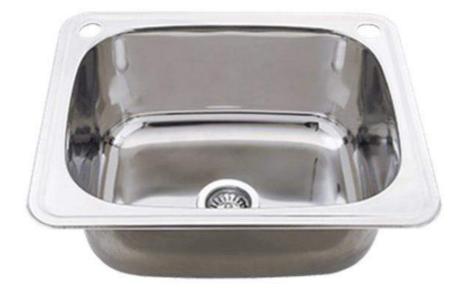

### LAUNDRY TUB & MIXER

EVERHARD BENCHLINE 45L Silk finish 304 grade stainless steel 90mm chrome basket waste 630mmL x 470mmW x 220mmD

BRASSHARDS "AH!" Gooseneck sink mixer 4 star flow rate 6.5lpm 20 year warranty on cartridge