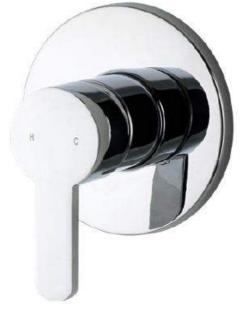

70mm x 480mm



BRASSHARDS "AH!" Gooseneck sink mixer 4 star flow rate 6.5lpm 20 year warranty on cartridge

### LAUNDRY TUB & MIXER



EVERHARD BENCHLINE 45L Silk finish 304 grade stainless steel 90mm chrome basket waste 630mmL x 470mmW x 220mmD



BRASSHARDS "AH!" Gooseneck sink mixer 4 star flow rate 6.5lpm 20 year warranty on cartridge

### **BATHROOM/ENSUITE BASIN & MIXER**



ARTO RECTANGULAR VITREOUS CHINA INSET BASIN. 540MM X 465MM 1 TAPHOLE WITH OVERFLOW



BRASSHARDS AH! URIGHT BASIN MIXER 5 STAR FLOW RATE 6LPM

### **POWDER ROOM/WC OPTION FOR BASIN & MIXER**



ARTO MINI WALL HUNG VANITY 600MM X 480MM X230MMD WHITE GLOSS FINISH WALL HUNG LEFT OR RIGHT HAND INSTALLATION.

BRASSHARDS AH! URIGHT BASIN MIXER 5 STAR FLOW RATE 6LPM



### **BATHROOM / ENSUITE SHOWER RAIL & MIXER**





#### **BRASSHARDS AH!** SHOWER MIXER

WELS 3 Star 9 lpm

### **STANDARD BATH, BATH SPOUT & MIXER**



DECINA NOVARA BATH, BONITA BATH SPOUT & AH SHOWER MIXER Island style bath (1653mm x 723mm x 435mm Made in Australia/15 year manufactures warranty Lumbar support and arm rests.

### **STANDARD TOILET SUITE**



SAMIOS KORE PLUS BACK TO WALL SUITE; QUICK RELEASE SOFT CLOSE SEAT WITH STAINLESS STEEL HINGES, QUALITY R&T VALVES.

### **BATHROOM /ENSUITE/ POWDER ROOM ACCESSORIES**



MASTER RAIL UDO ACCESSORIES

STRONG FIXING SYSTEM WITH FOUR FIXING POINTS IN A STYLISH CONCEALED APPEARANCE.

TIMELSS UNIVERSAL DESIGN. SQUARE BRACKETS AVAILABLE FOR UPGRADES. QUATTRO POP-UP WASTES FOR ALL BASINS.

## **UPGRADED BATH OPTION**



SAMIOS SONATA FREESTANDING BATH 1500 : SINGLE PIECE HIGH GRADE SANITA