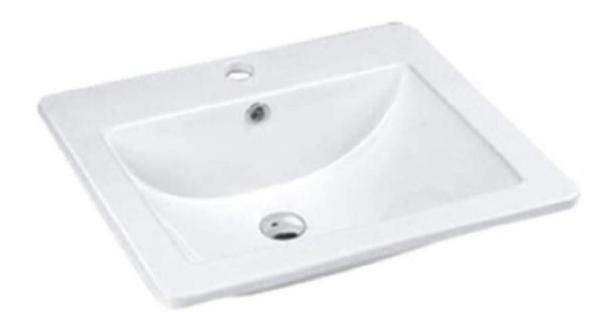

### **BATHROOM/ENSUITE BASIN & MIXER**

ARTO RECTANGULAR VITREOUS CHINA INSET BASIN. 540MM X 465MM 1 TAPHOLE WITH OVERFLOW

BRASSHARDS AH! URIGHT BASIN MIXER 5 STAR FLOW RATE 6LPM