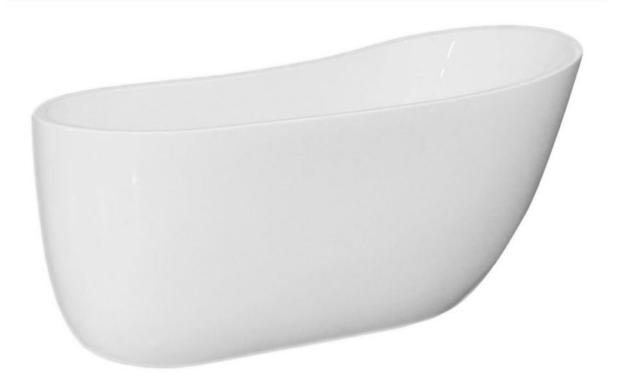

## **UPGRADED BATH OPTION**

SAMIOS SONATA FREESTANDING BATH 1500 : SINGLE PIECE HIGH GRADE SANITARY ACRYLIC. COMFORTABLE ,SEAMLESS CONTEMPORARY DESIGN.