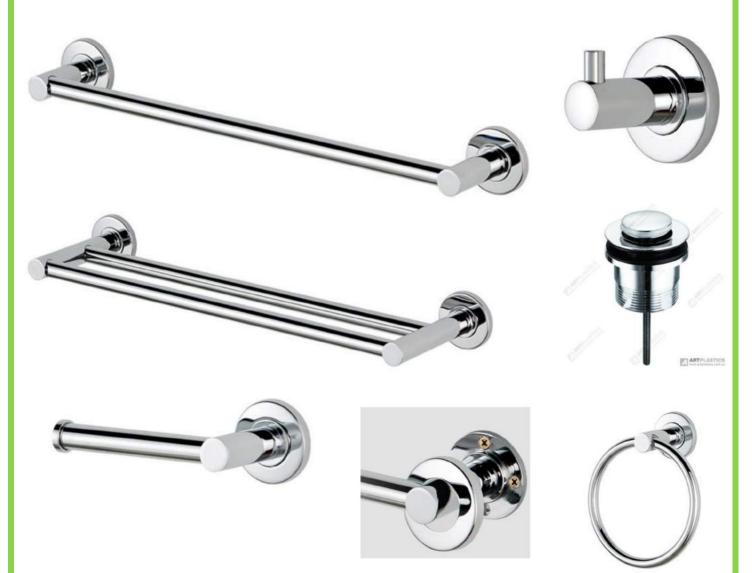

### **BATHROOM /ENSUITE/ POWDER ROOM ACCESSORIES**

MASTER RAIL UDO ACCESSORIES

STRONG FIXING SYSTEM WITH FOUR FIXING POINTS IN A STYLISH CONCEALED APPEARANCE.

TIMELSS UNIVERSAL DESIGN. SQUARE BRACKETS AVAILABLE FOR UPGRADES. QUATTRO POP-UP WASTES FOR ALL BASINS.