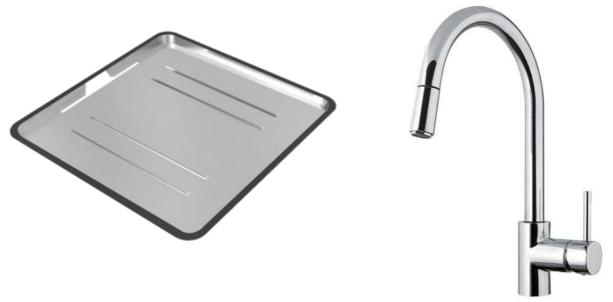

### **UPGRADED SINK OPTION**

ABEY GENEROUS DOUBLE BOWL UNDERMOUNT SINK, MATCHING STAINLESS STEEL DRAINER TRAY & ITALIAN DESIGNED AND MANUFACTURED SK-5 PULL-OUT SPRAY SINK MIXER IN CHROME. SINK OVERALL DIMENSIONS; 840MML X 450MMW X 200MMD