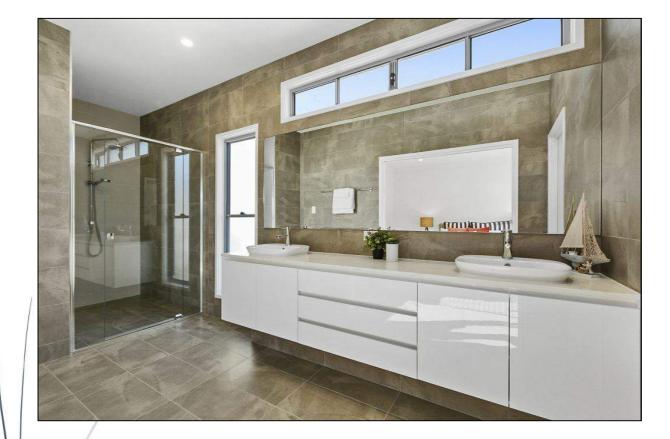

### **BATHROOM/ENSUITE BASIN & MIXER**

ARTO RECTANGULAR VITREOUS CHINA INSET BASIN. 540MM X 465MM 1 TAPHOLE WITH OVERFLOW

BRASSHARDS AH! URIGHT BASIN MIXER 5 STAR FLOW RATE 6LPM

### **POWDER ROOM/WC OPTION FOR BASIN & MIXER**

ARTO MINI WALL HUNG VANITY 600MM X 480MM X230MMD WHITE GLOSS FINISH WALL HUNG LEFT OR RIGHT HAND INSTALLATION.

BRASSHARDS AH! URIGHT BASIN MIXER 5 STAR FLOW RATE 6LPM