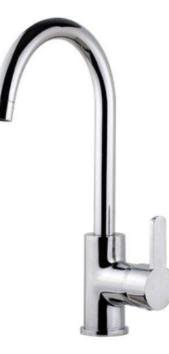

### **KITCHEN SINK & MIXER**

ENDEAVOUR SINK Made in Australia 18/10 grade stainless steel. Engineered for good looks, strength And long life. Overall size: 770mm x 480mm

BRASSHARDS "AH!" Gooseneck sink mixer 4 star flow rate 6.5lpm 20 year warranty on cartridge

#### **BUTLERS SINK & MIXER**

ENDEAVOUR SINK Made in Australia 18/10 grade stainless steel. Engineered for good looks, strength And long life. Overall size: 770mm x 480mm

BRASSHARDS "AH!" Gooseneck sink mixer 4 star flow rate 6.5lpm 20 year warranty on cartridge

### LAUNDRY TUB & MIXER

EVERHARD BENCHLINE 45L Silk finish 304 grade stainless steel 90mm chrome basket waste 630mmL x 470mmW x 220mmD

BRASSHARDS "AH!" Gooseneck sink mixer 4 star flow rate 6.5lpm 20 year warranty on cartridge