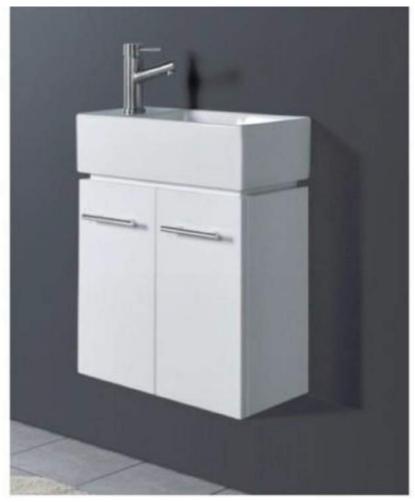

### **POWDER ROOM/WC OPTION FOR BASIN & MIXER**

ARTO MINI WALL HUNG VANITY 600MM X 480MM X230MMD WHITE GLOSS FINISH WALL HUNG LEFT OR RIGHT HAND INSTALLATION.

BRASSHARDS AH! URIGHT BASIN MIXER 5 STAR FLOW RATE 6LPM