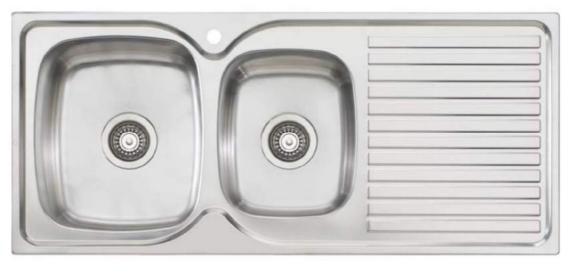

### **KITCHEN SINK & MIXER**

ENDEAVOUR SINK Made in Australia 18/10 grade stainless steel. Engineered for good looks, strength And long life. Overall size: 770mm x 480mm

BRASSHARDS "AH!" Gooseneck sink mixer 4 star flow rate 6.5lpm 20 year warranty on cartridge

#### **BUTLERS SINK & MIXER**

ENDEAVOUR SINK Made in Australia 18/10 grade stainless steel. Engineered for good looks, strength And long life. Overall size: 770mm x 480mm

BRASSHARDS "AH!" Gooseneck sink mixer 4 star flow rate 6.5lpm 20 year warranty on cartridge