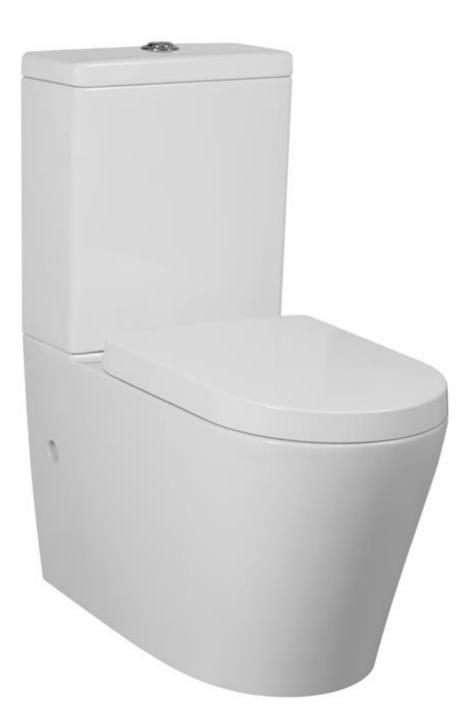

### **STANDARD TOILET SUITE**

SAMIOS KORE PLUS BACK TO WALL SUITE; QUICK RELEASE SOFT CLOSE SEAT WITH STAINLESS STEEL HINGES, QUALITY R&T VALVES.