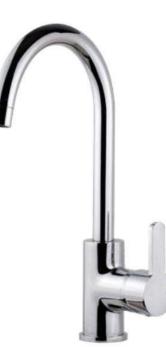

### **BATHROOM/ENSUITE BASIN & MIXER**

ARTO RECTANGULAR VITREOUS CHINA INSET BASIN. 540MM X 465MM 1 TAPHOLE WITH OVERFLOW

BRASSHARDS AH! URIGHT BASIN MIXER 5 STAR FLOW RATE 6LPM

### **POWDER ROOM/WC OPTION FOR BASIN & MIXER**

ARTO MINI WALL HUNG VANITY 600MM X 480MM X230MMD WHITE GLOSS FINISH WALL HUNG LEFT OR RIGHT HAND INSTALLATION.

BRASSHARDS AH! URIGHT BASIN MIXER 5 STAR FLOW RATE 6LPM