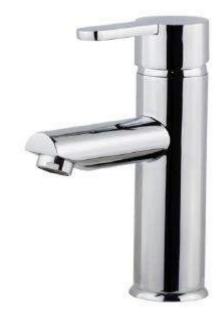

### **POWDER ROOM/WC OPTION FOR BASIN & MIXER**

ARTO MINI WALL HUNG VANITY 600MM X 480MM X230MMD WHITE GLOSS FINISH WALL HUNG LEFT OR RIGHT HAND INSTALLATION.

BRASSHARDS AH! URIGHT BASIN MIXER 5 STAR FLOW RATE 6LPM