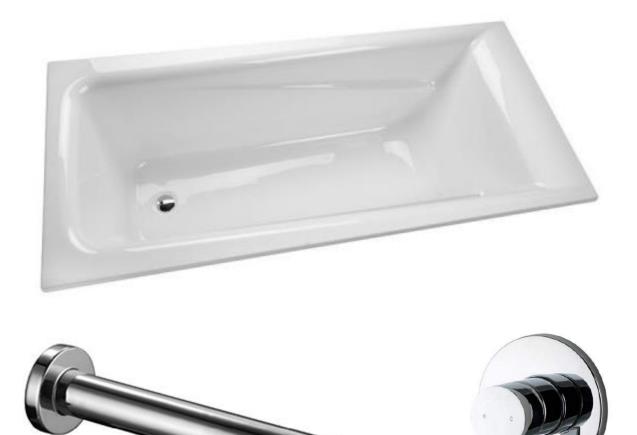

### **STANDARD BATH, BATH SPOUT & MIXER**

DECINA NOVARA BATH, BONITA BATH SPOUT & AH SHOWER MIXER Island style bath (1653mm x 723mm x 435mm Made in Australia/15 year manufactures warranty Lumbar support and arm rests.