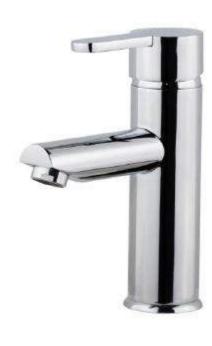

### **BATHROOM/ENSUITE BASIN & MIXER**

ARTO RECTANGULAR VITREOUS CHINA INSET BASIN. 540MM X 465MM 1 TAPHOLE WITH OVERFLOW

BRASSHARDS AH! URIGHT BASIN MIXER 5 STAR FLOW RATE 6LPM