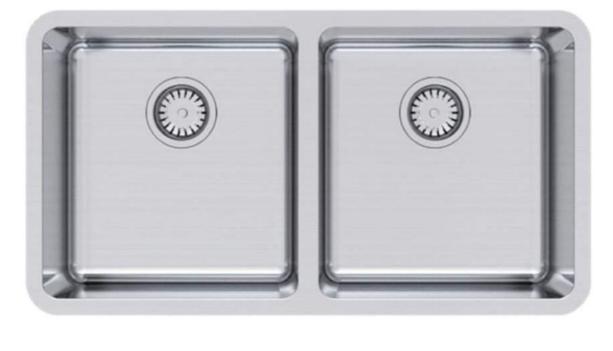

### **UPGRADED SINK OPTION**

ABEY GENEROUS DOUBLE BOWL UNDERMOUNT SINK, MATCHING STAINLESS STEEL DRAINER TRAY & ITALIAN DESIGNED AND MANUFACTURED SK-5 PULL-OUT SPRAY SINK MIXER IN CHROME. SINK OVERALL DIMENSIONS; 840MML X 450MMW X 200MMD