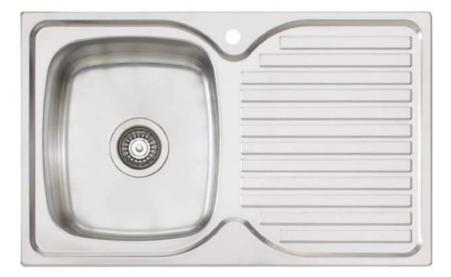

### **KITCHEN SINK & MIXER**

ENDEAVOUR SINK Made in Australia 18/10 grade stainless steel. Engineered for good looks, strength And long life. Overall size: 770mm x 480mm

BRASSHARDS "AH!" Gooseneck sink mixer 4 star flow rate 6.5lpm 20 year warranty on cartridge