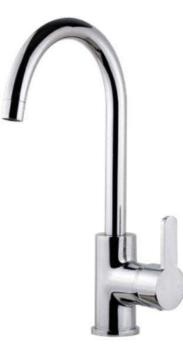

### **KITCHEN SINK & MIXER**

ENDEAVOUR SINK Made in Australia 18/10 grade stainless steel. Engineered for good looks, strength And long life. Overall size: 770mm x 480mm

BRASSHARDS "AH!" Gooseneck sink mixer 4 star flow rate 6.5lpm 20 year warranty on cartridge

#### **BUTLERS SINK & MIXER**

ENDEAVOUR SINK Made in Australia 18/10 grade stainless steel. Engineered for good looks, strength And long life. Overall size: 770mm x 480mm

BRASSHARDS "AH!" Gooseneck sink mixer 4 star flow rate 6.5lpm 20 year warranty on cartridge

### LAUNDRY TUB & MIXER

EVERHARD BENCHLINE 45L Silk finish 304 grade stainless steel 90mm chrome basket waste 630mmL x 470mmW x 220mmD

BRASSHARDS "AH!" Gooseneck sink mixer 4 star flow rate 6.5lpm 20 year warranty on cartridge