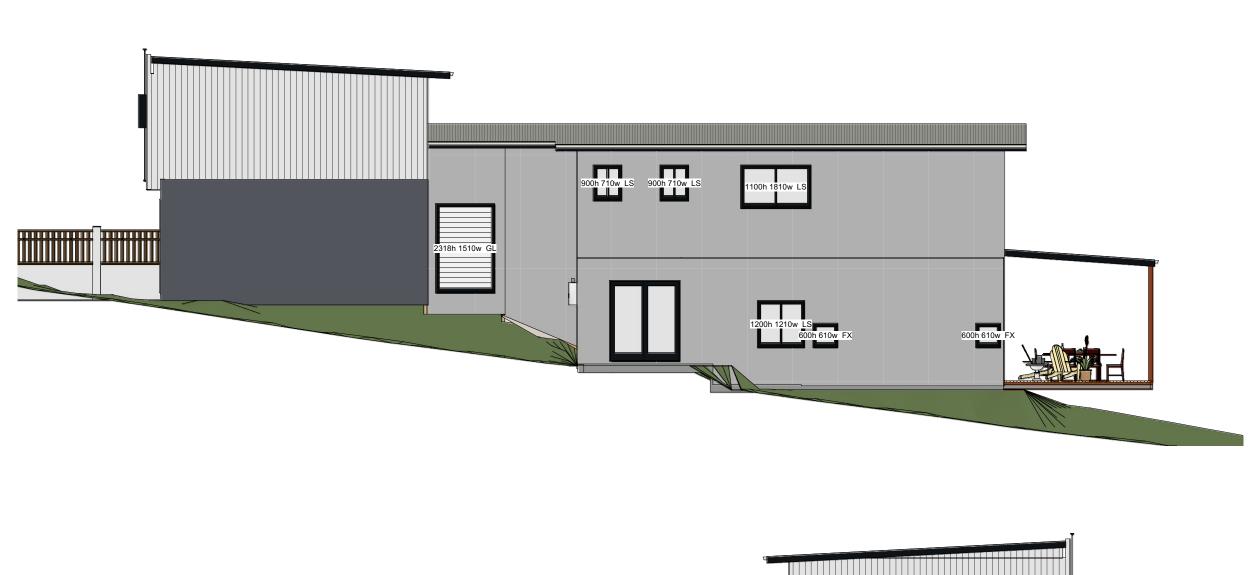

Designer: breezewayhouse

Project Type: Custom

QBCC 1200276
Unit 12b 661 Oxley Rd, Corinda, 4075
Phone (07) 3310 4578
Email info@breezewayhouse.com.au www.breezewayhouse.com.au
www.breezewayhouse.com.au

PRINT
DETAILS
1:100 12:07:24 PM
27/06/2019

Nodel: Arana

Facade: Custom

Facade: Custom

PRINT
DETAILS
1:100 12:07:24 PM
27/06/2019

Sheet No. 3

Drawing Title
ALL FLOORS

Designer: breezewayhouse

Project Type: Custom