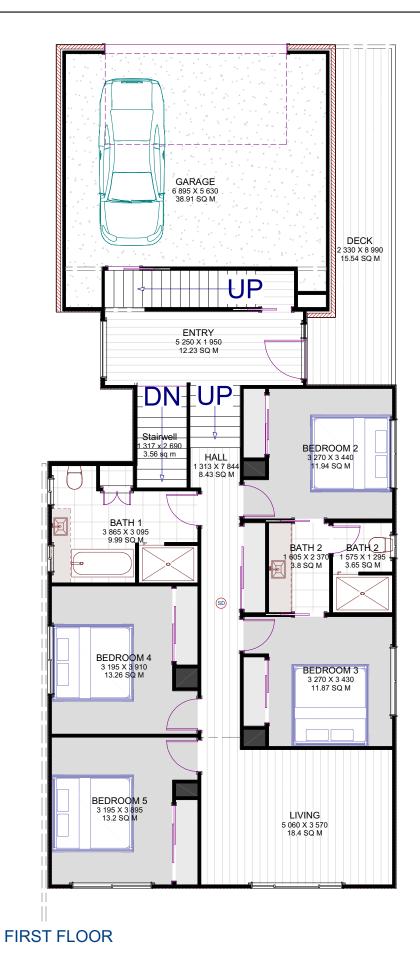

Model: Arana

Facade: Custom

PRINT DETAILS 12:07:23 PM 27/06/2019

Drawing Title

Scale: as shown @A3

SECOND FLOOR

| A:           |                                                            |                                                                     |
|--------------|------------------------------------------------------------|---------------------------------------------------------------------|
| SECOND FLOOR |                                                            | 61.3                                                                |
| FIRST        |                                                            | 134.5                                                               |
| FLOOR        |                                                            |                                                                     |
| GROUND       | FLOOR                                                      | 103.3                                                               |
|              |                                                            | 40.3                                                                |
| IOOKS        |                                                            |                                                                     |
|              |                                                            |                                                                     |
| RONT         | 15.5                                                       |                                                                     |
| DECKING REAR |                                                            |                                                                     |
|              |                                                            | 0.0                                                                 |
|              | DECKS                                                      | HOUSE                                                               |
| 4            | 51.50                                                      | 339.4                                                               |
|              |                                                            | 390.90                                                              |
|              | SECOND<br>FIRST<br>FLOOR<br>GROUND<br>IOOKS<br>RONT<br>EAR | SECOND FLOOR FIRST FLOOR GROUND FLOOR OOKS RONT 15.5 EAR 36.0 DECKS |