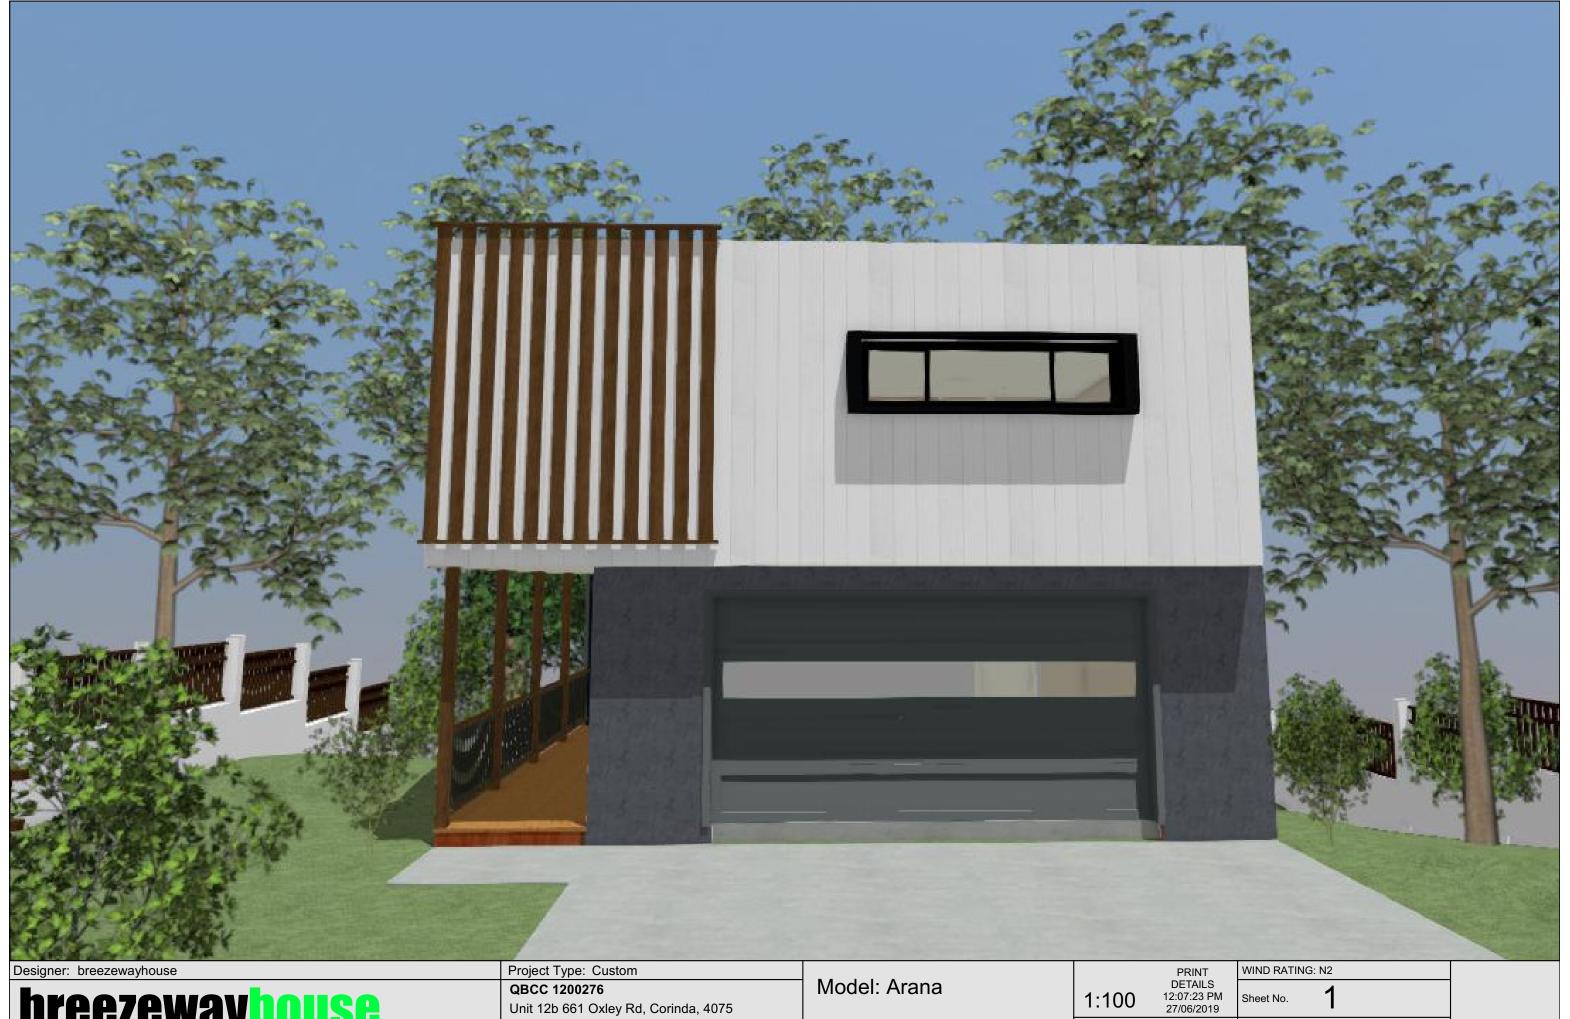

breezewaynouse

Building on difficult and sloping site made easy

Unit 12b 661 Oxley Rd, Corinda, 4075

Phone (07) 3310 4578

Email info@breezewayhouse.com.au www.breezewayhouse.com.au

Facade: Custom

Drawing Title

Scale: as shown @A3

FACADE IMAGE

**breezewayhouse**Building on difficult and sloping site made easy

QBCC 1200276

Unit 12b 661 Oxley Rd, Corinda, 4075

Phone (07) 3310 4578

Email info@breezewayhouse.com.au www.breezewayhouse.com.au

Model: Arana

Facade: Custom

PRINT DETAILS 12:07:23 PM 27/06/2019

Drawing Title

Scale: as shown @A3

SECOND FLOOR

| A:           |                                                            |                                                                     |
|--------------|------------------------------------------------------------|---------------------------------------------------------------------|
| SECOND FLOOR |                                                            | 61.3                                                                |
| FIRST        |                                                            | 134.5                                                               |
| FLOOR        |                                                            |                                                                     |
| GROUND       | FLOOR                                                      | 103.3                                                               |
|              |                                                            | 40.3                                                                |
| IOOKS        |                                                            |                                                                     |
|              |                                                            |                                                                     |
| RONT         | 15.5                                                       |                                                                     |
| DECKING REAR |                                                            |                                                                     |
|              |                                                            | 0.0                                                                 |
|              | DECKS                                                      | HOUSE                                                               |
| 4            | 51.50                                                      | 339.4                                                               |
|              |                                                            | 390.90                                                              |
|              | SECOND<br>FIRST<br>FLOOR<br>GROUND<br>IOOKS<br>RONT<br>EAR | SECOND FLOOR FIRST FLOOR GROUND FLOOR OOKS RONT 15.5 EAR 36.0 DECKS |