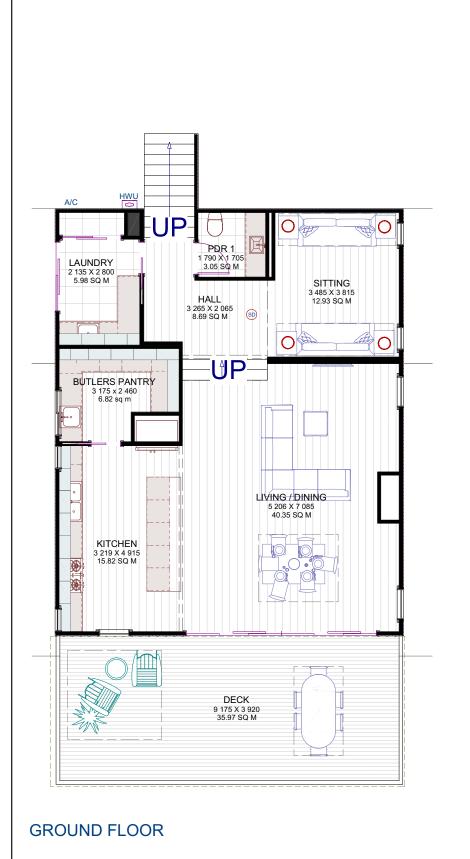

Nodel: Arana

Facade: Custom

Facade: Custom

PRINT
DETAILS
1:100 12:07:24 PM
27/06/2019

Sheet No. 3

Drawing Title
ALL FLOORS

Designer: breezewayhouse

Project Type: Custom