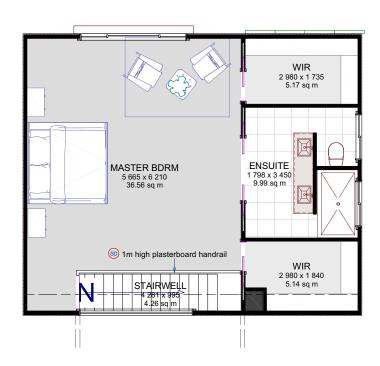

Model: Arana

Facade: Custom

PRINT DETAILS 12:07:23 PM 27/06/2019

Drawing Title

Scale: as shown @A3

SECOND FLOOR

| A:           |                                                            |                                                                     |
|--------------|------------------------------------------------------------|---------------------------------------------------------------------|
| SECOND FLOOR |                                                            | 61.3                                                                |
| FIRST        |                                                            | 134.5                                                               |
| FLOOR        |                                                            |                                                                     |
| GROUND       | FLOOR                                                      | 103.3                                                               |
|              |                                                            | 40.3                                                                |
| IOOKS        |                                                            |                                                                     |
|              |                                                            |                                                                     |
| RONT         | 15.5                                                       |                                                                     |
| DECKING REAR |                                                            |                                                                     |
|              |                                                            | 0.0                                                                 |
|              | DECKS                                                      | HOUSE                                                               |
| 4            | 51.50                                                      | 339.4                                                               |
|              |                                                            | 390.90                                                              |
|              | SECOND<br>FIRST<br>FLOOR<br>GROUND<br>IOOKS<br>RONT<br>EAR | SECOND FLOOR FIRST FLOOR GROUND FLOOR OOKS RONT 15.5 EAR 36.0 DECKS |