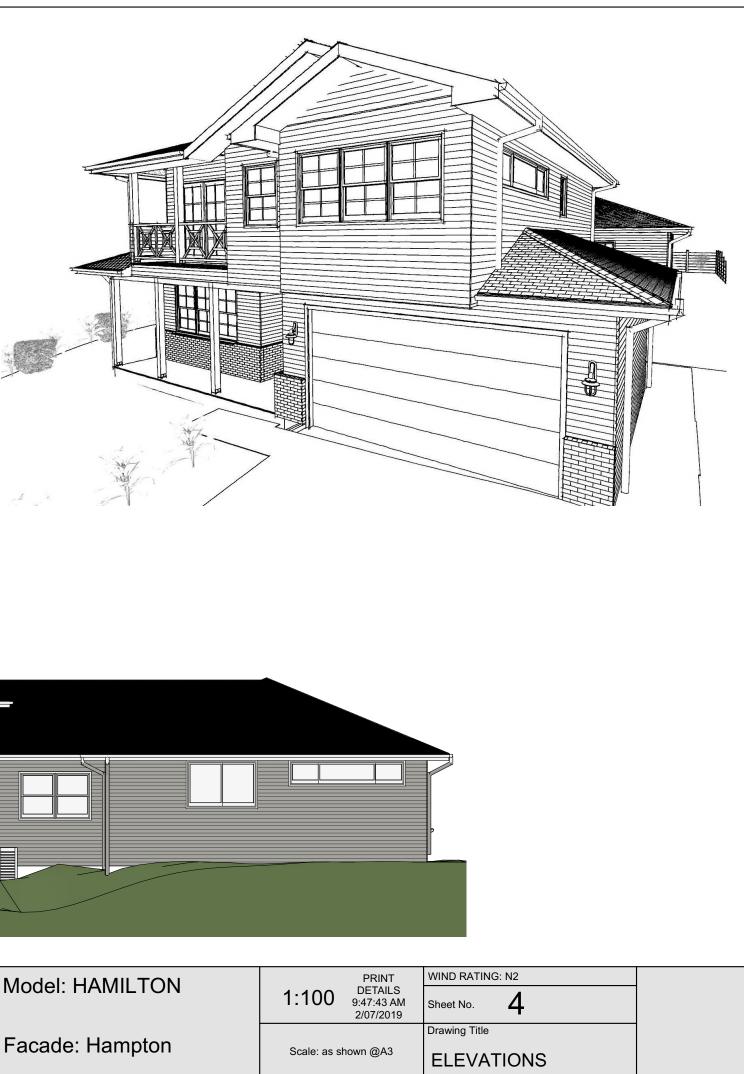

## PRINT DETAILS WIND RATING: N2 3 9:47:42 AM Sheet No. 2/07/2019 Drawing Title **FLOOR PLANS**

| Designer: breezewayhouse                         | Project Type: Spec Home                                       | Model: HAMILTON | PRI               |  |
|--------------------------------------------------|---------------------------------------------------------------|-----------------|-------------------|--|
|                                                  | QBCC 1200276                                                  |                 | 1:100 DET         |  |
| <b>breezeway</b> house                           | Unit 12b 661 Oxley Rd, Corinda, 4075                          |                 | 2/07/             |  |
|                                                  | Phone (07) 3310 4578                                          | Esseder Henrice |                   |  |
| BUILDING ON DIFFICULT AND SLOPING SITE MADE EASY | Email info@breezewayhouse.com.au<br>www.breezewayhouse.com.au | Facade: Hampton | Scale: as shown @ |  |
|                                                  | ······                                                        |                 |                   |  |