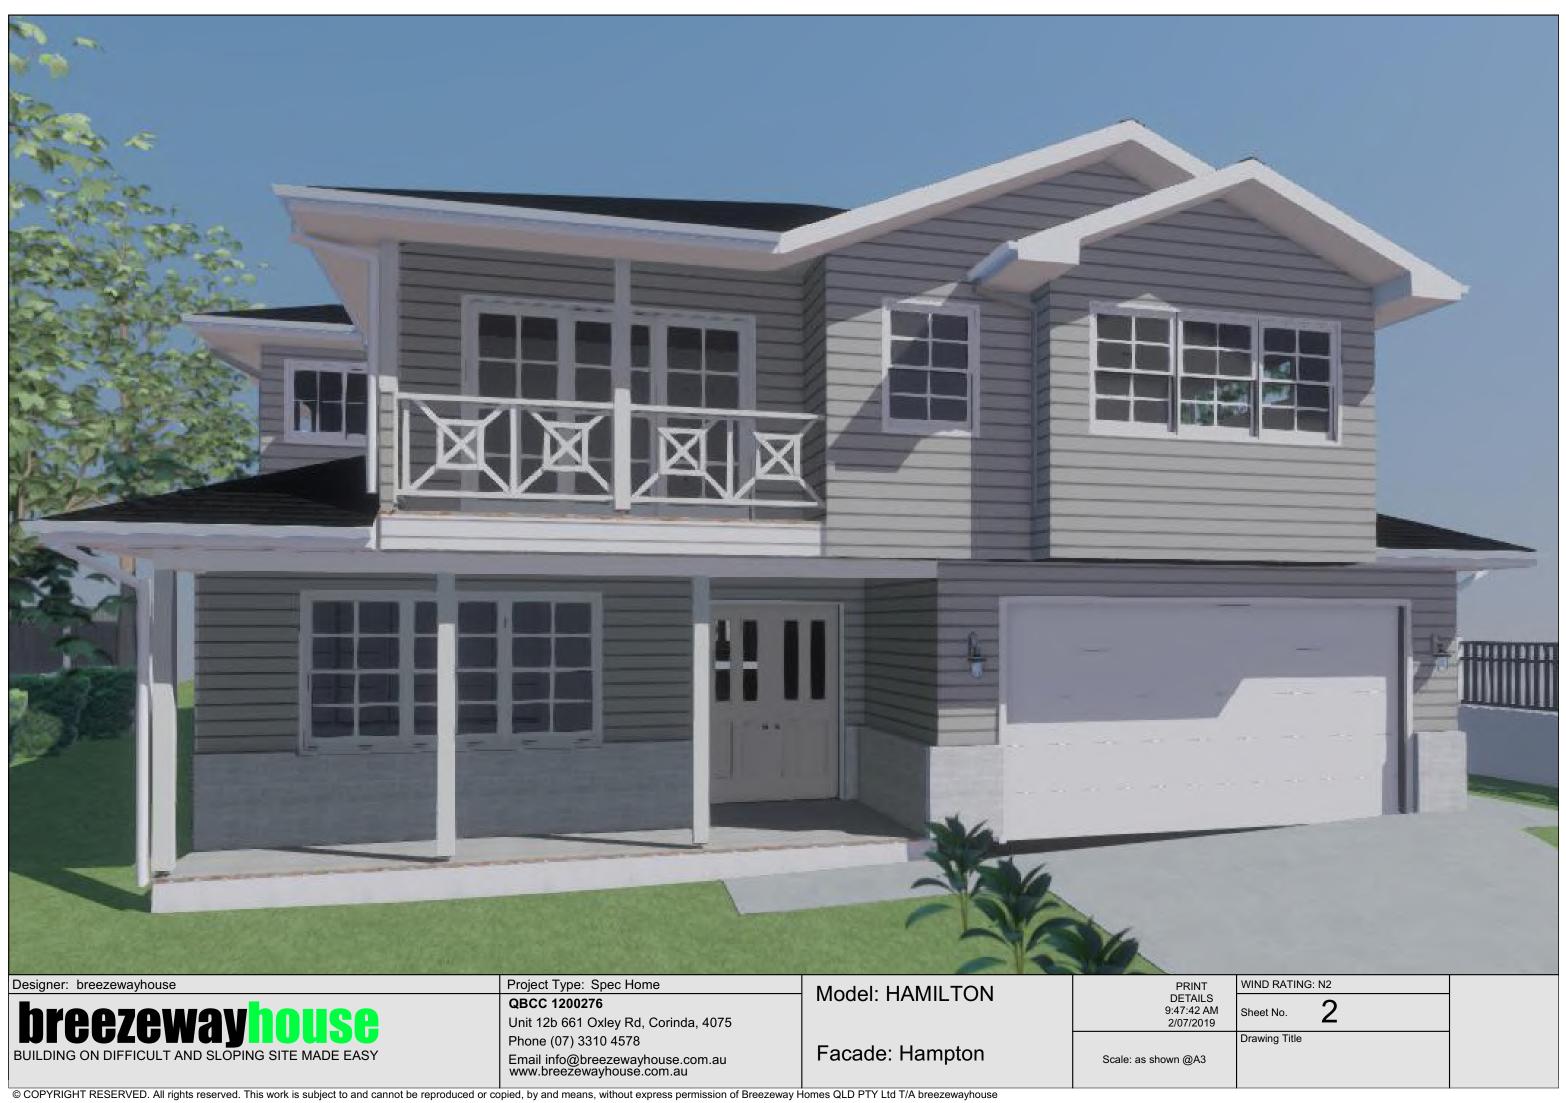

## PRINT DETAILS WIND RATING: N2 3 9:47:42 AM Sheet No. 2/07/2019 Drawing Title **FLOOR PLANS**

| Designer: breezewayhouse                         | Project Type: Spec Home                                       | Model: HAMILTON | PRI               |  |
|--------------------------------------------------|---------------------------------------------------------------|-----------------|-------------------|--|
|                                                  | QBCC 1200276                                                  |                 | 1:100 DET         |  |
| <b>breezeway</b> house                           | Unit 12b 661 Oxley Rd, Corinda, 4075                          |                 | 2/07/             |  |
|                                                  | Phone (07) 3310 4578                                          | Esseder Henrice |                   |  |
| BUILDING ON DIFFICULT AND SLOPING SITE MADE EASY | Email info@breezewayhouse.com.au<br>www.breezewayhouse.com.au | Facade: Hampton | Scale: as shown @ |  |
|                                                  | ······                                                        |                 |                   |  |