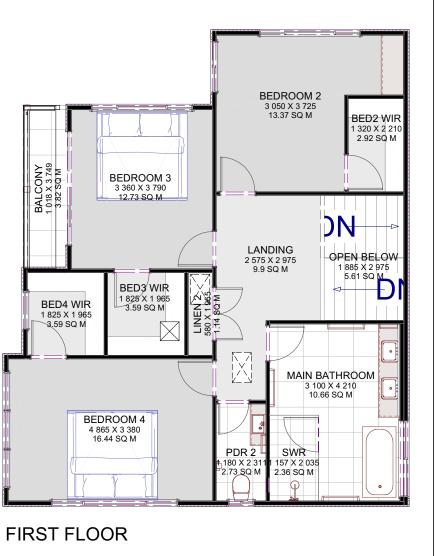

© COPYRIGHT RESERVED. All rights reserved. This work is subject to and cannot be reproduced or copied, by and means, without express permission of Breezeway Homes QLD PTY Ltd T/A breezewayhouse

| FLOOR ARE    | A:           |       |        |  |
|--------------|--------------|-------|--------|--|
| LIVING       | SECOND FLOOR |       |        |  |
|              | FIRST        |       | 88.3   |  |
|              | FLOOR        |       |        |  |
| GROUND FLOOR |              |       | 179.9  |  |
| GARAGE       |              |       | 34.7   |  |
| PORCH        |              |       | 11.2   |  |
| REAR ALFR    | ESCO         | 14.3  |        |  |
| BALCONY      |              | 3.8   |        |  |
| STAIRWELL    |              |       | 5.6    |  |
|              |              | DECKS | HOUSE  |  |
| TOTAL AREA   |              | 18.10 | 302.9  |  |
|              |              |       | 326.60 |  |

## PRINT DETAILS WIND RATING: N2 3 9:47:42 AM Sheet No. 2/07/2019 Drawing Title **FLOOR PLANS**

| Designer: breezewayhouse                         | Project Type: Spec Home                                       | Model: HAMILTON | PRI               |  |
|--------------------------------------------------|---------------------------------------------------------------|-----------------|-------------------|--|
|                                                  | QBCC 1200276                                                  |                 | 1:100 DET         |  |
| <b>breezeway</b> house                           | Unit 12b 661 Oxley Rd, Corinda, 4075                          |                 | 2/07/             |  |
|                                                  | Phone (07) 3310 4578                                          | Esseder Henrice |                   |  |
| BUILDING ON DIFFICULT AND SLOPING SITE MADE EASY | Email info@breezewayhouse.com.au<br>www.breezewayhouse.com.au | Facade: Hampton | Scale: as shown @ |  |
|                                                  | ······                                                        |                 |                   |  |