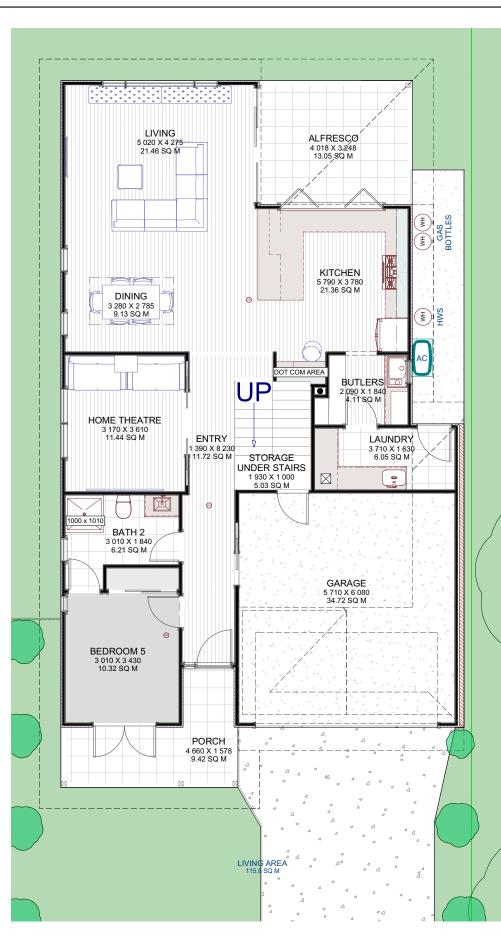

## **GROUND FLOOR**

| Project Type: Custom                                          | · · · · · · · · · · · · · · · · · · · | F               |
|---------------------------------------------------------------|---------------------------------------|-----------------|
| QBCC 1200276                                                  | Model: Hutton                         | 1:100 DE        |
| Unit 12b 661 Oxley Rd, Corinda, 4075                          |                                       | 18/             |
| Phone (07) 3310 4578                                          |                                       |                 |
| Email info@breezewayhouse.com.au<br>www.breezewayhouse.com.au | Facade: Custom                        | Scale: as shown |