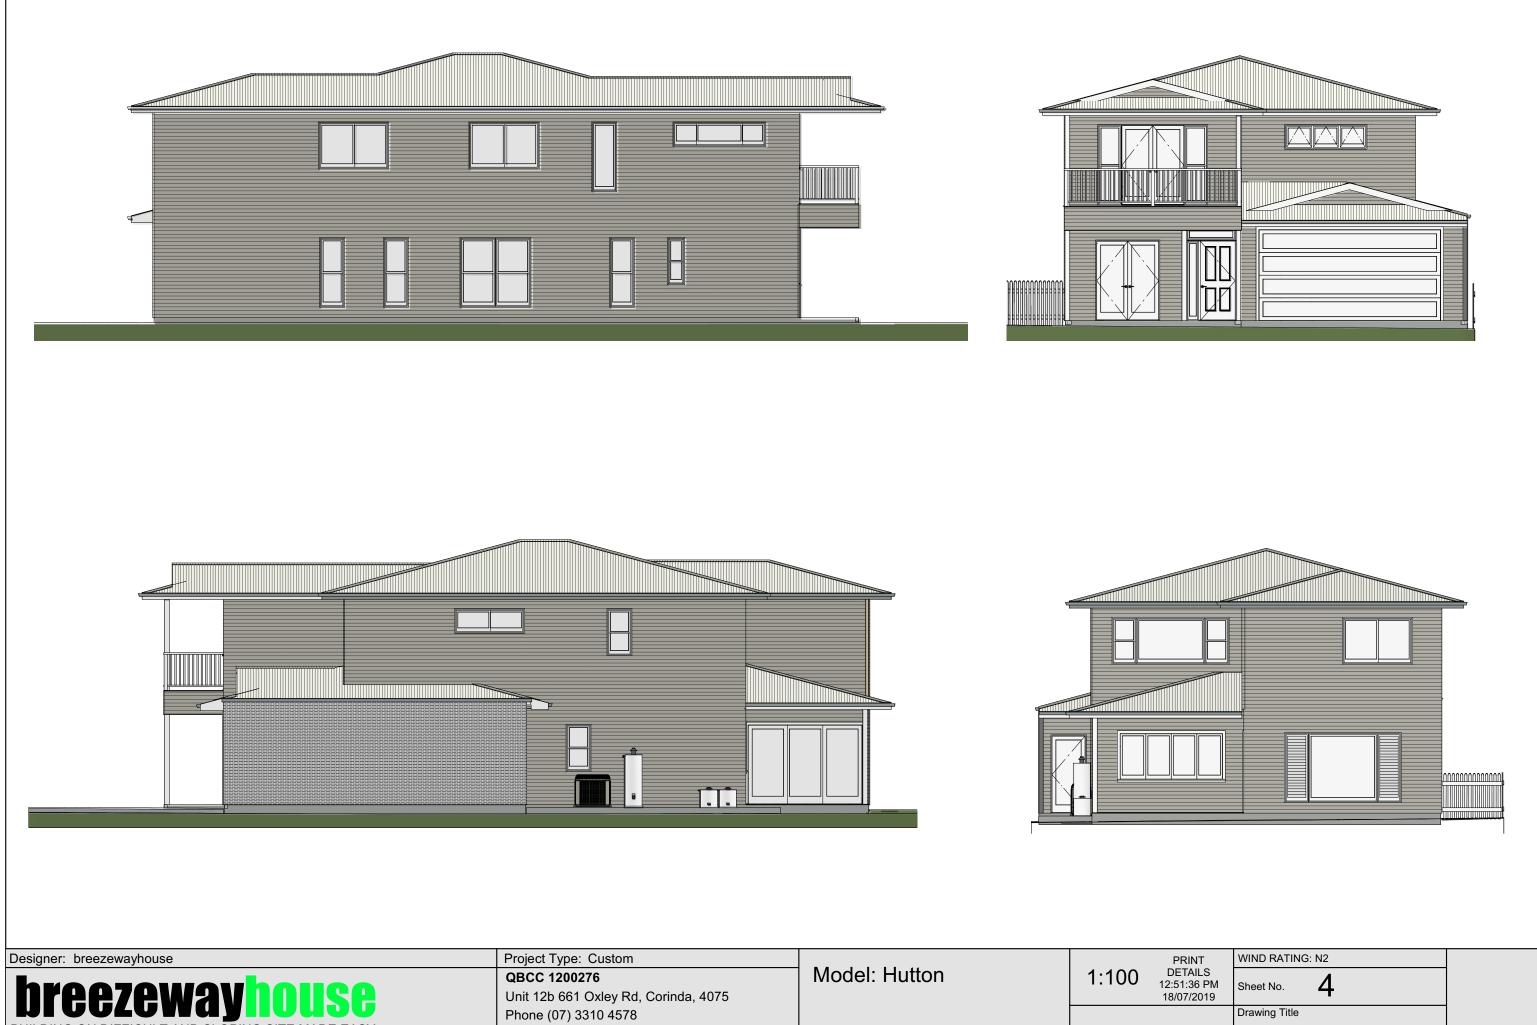

Email info@breezewayhouse.com.au www.breezewayhouse.com.au

BUILDING ON DIFFICULT AND SLOPING SITE MADE EASY

| RINT<br>TAILS<br>:36 PM<br>7/2019 | WIND RATING: N2             |  |
|-----------------------------------|-----------------------------|--|
|                                   | Sheet No. 4                 |  |
| DA3                               | Drawing Title<br>ELEVATIONS |  |

Scale: as shown (