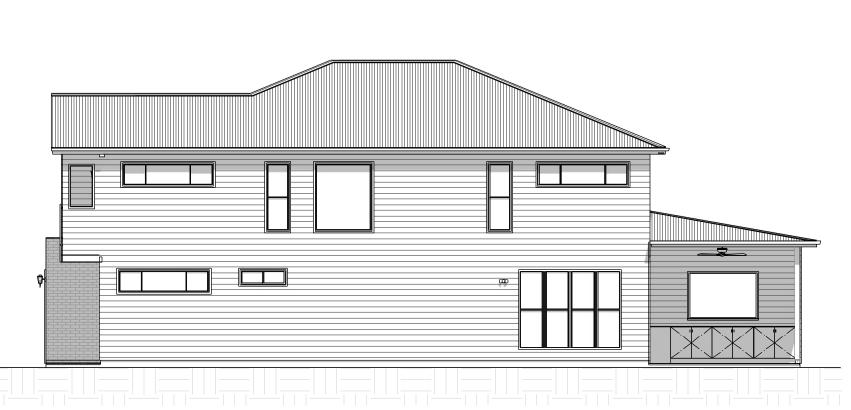

/ KITCHEN 67.62 SQM 10 X9M BUTLERS 3.87 SQM MUD ROOM 4.09 SQM LAUNDRY 4.99 SQM **ENTRY** BATH 2 GARAGE 38.45 SQM 6 X 6.5M OFFICE 11.83 SQM 3.7 X 3.2M PORCH 10.9 SQM 12 135



### **GROUND FLOOR PLAN**

FIRST FLOOR PLAN

### FLOOR PLANS MAIN HOUSE

### **FLOOR AREA**

| GROUND FLOOR  | 137.0 |
|---------------|-------|
| FIRST FLOOR   | 127.2 |
| GARAGE        | 38.5  |
| HOUSE AREA    | 302.6 |
| PORCH         | 10.9  |
| FRONT BALCONY | 3.6   |
| ALFRESCO      | 39.9  |
| OUTDOOR AREAS | 54.4  |
| TOTAL AREA    | 356.9 |

### **HOUSE DIMENSIONS**

| WIDTH  | 12.135 m |
|--------|----------|
| LENGTH | 19.950 m |

### breezewayhouse

QBCC 1200276 Unit 12b 661 Oxley Rd, Corinda, 4075 Phone (07) 3310 4578 Email info@breezewayhouse.com.au www.breezewayhouse.com.au



# ELEVATIONS & 3D VIEWS





# breezewayhouse

QBCC 1200276 Unit 12b 661 Oxley Rd, Corinda, 4075 Phone (07) 3310 4578 Email info@breezewayhouse.com.au www.breezewayhouse.com.au

FURNITURE ARE FOR ILLUSTRATION PURPOSES ONLY

1:100 @ A3



BROOKLYN STUDIO

CONCEPT DESIGN

## breezewayhouse

QBCC 1200276

Unit 12b 661 Oxley Rd, Corinda, 4075 Phone (07) 3310 4578

Email info@breezewayhouse.com.au www.breezewayhouse.com.au



FIRST FLOOR PLAN



**GROUND FLOOR PLAN** 







### FLOOR PLANS STUDIO







### **FLOOR AREA**

| TOTAL AREA      | 65.5  |
|-----------------|-------|
| VOID            | 15.3  |
| POOL HOUSE AREA | 50.23 |
| FIRST FLOOR     | 12.5  |
| GROUND FLOOR    | 37.74 |

### **HOUSE DIMENSIONS**

| WIDTH  | 6.425 m |
|--------|---------|
| LENGTH | 5.930 m |

## breezewayhouse

QBCC 1200276
Unit 12b