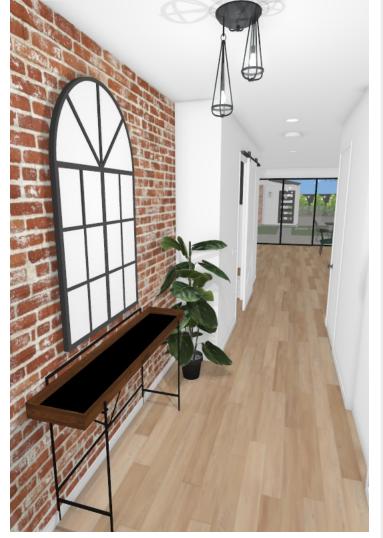

KITCHEN 67.62 SQM 10 X9M BUTLERS 3.87 SQM MUD ROOM 4.09 SQM LAUNDRY 4.99 SQM **ENTRY** BATH 2 GARAGE 38.45 SQM 6 X 6.5M OFFICE 11.83 SQM 3.7 X 3.2M PORCH 10.9 SQM 12 135



### **GROUND FLOOR PLAN**

FIRST FLOOR PLAN

### FLOOR PLANS MAIN HOUSE

### **FLOOR AREA**

| GROUND FLOOR  | 137.0 |
|---------------|-------|
| FIRST FLOOR   | 127.2 |
| GARAGE        | 38.5  |
| HOUSE AREA    | 302.6 |
| PORCH         | 10.9  |
| FRONT BALCONY | 3.6   |
| ALFRESCO      | 39.9  |
| OUTDOOR AREAS | 54.4  |
| TOTAL AREA    | 356.9 |

### **HOUSE DIMENSIONS**

| WIDTH  | 12.135 m |
|--------|----------|
| LENGTH | 19.950 m |

### breezewayhouse

QBCC 1200276 Unit 12b 661 Oxley Rd, Corinda, 4075 Phone (07) 3310 4578 Email info@breezewayhouse.com.au www.breezewayhouse.com.au



# ELEVATIONS & 3D VIEWS





# breezewayhouse

QBCC 1200276 Unit 12b 661 Oxley Rd, Corinda, 4075 Phone (07) 3310 4578 Email info@breezewayhouse.com.au www.breezewayhouse.com.au

FURNITURE ARE FOR ILLUSTRATION PURPOSES ONLY

1:100 @ A3



BROOKLYN STUDIO

CONCEPT DESIGN

## breezewayhouse

QBCC 1200276

Unit 12b 661 Oxley Rd, Corinda, 4075 Phone (07) 3310 4578

Email info@breezewayhouse.com.au www.breezewayhouse.com.au



FIRST FLOOR PLAN



**GROUND FLOOR PLAN** 







### FLOOR PLANS STUDIO







### **FLOOR AREA**

| TOTAL AREA      | 65.5  |
|-----------------|-------|
| VOID            | 15.3  |
| POOL HOUSE AREA | 50.23 |
| FIRST FLOOR     | 12.5  |
| GROUND FLOOR    | 37.74 |

### **HOUSE DIMENSIONS**

| WIDTH  | 6.425 m |
|--------|---------|
| LENGTH | 5.930 m |

## breezewayhouse

QBCC 1200276
Unit 12b 66