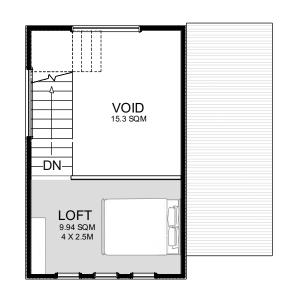

## breezewayhouse

QBCC 1200276

Unit 12b 661 Oxley Rd, Corinda, 4075 Phone (07) 3310 4578

Email info@breezewayhouse.com.au www.breezewayhouse.com.au

FIRST FLOOR PLAN

**GROUND FLOOR PLAN** 

### FLOOR PLANS STUDIO

### **FLOOR AREA**

| TOTAL AREA      | 65.5  |
|-----------------|-------|
| VOID            | 15.3  |
| POOL HOUSE AREA | 50.23 |
| FIRST FLOOR     | 12.5  |
| GROUND FLOOR    | 37.74 |

### **HOUSE DIMENSIONS**

| WIDTH  | 6.425 m |
|--------|---------|
| LENGTH | 5.930 m |