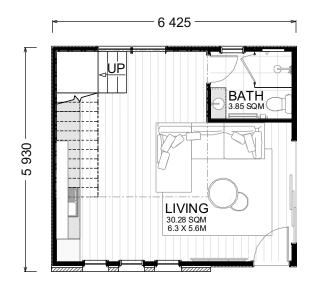

## breezewayhouse

QBCC 1200276

Unit 12b 661 Oxley Rd, Corinda, 4075 Phone (07) 3310 4578

Email info@breezewayhouse.com.au www.breezewayhouse.com.au

FIRST FLOOR PLAN

**GROUND FLOOR PLAN** 

### FLOOR PLANS STUDIO

### **FLOOR AREA**

| TOTAL AREA      | 65.5  |
|-----------------|-------|
| VOID            | 15.3  |
| POOL HOUSE AREA | 50.23 |
| FIRST FLOOR     | 12.5  |
| GROUND FLOOR    | 37.74 |

### **HOUSE DIMENSIONS**

| WIDTH  | 6.425 m |
|--------|---------|
| LENGTH | 5.930 m |