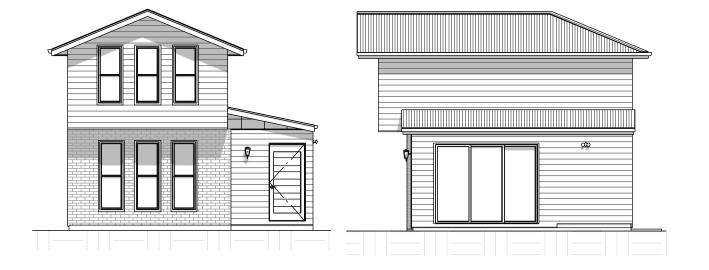

6   |
| ALFRESCO      | 39.9  |
| OUTDOOR AREAS | 54.4  |
| TOTAL AREA    | 356.9 |

### **HOUSE DIMENSIONS**

| WIDTH  | 12.135 m |
|--------|----------|
| LENGTH | 19.950 m |

### breezewayhouse

QBCC 1200276 Unit 12b 661 Oxley Rd, Corinda, 4075 Phone (07) 3310 4578 Email info@breezewayhouse.com.au www.breezewayhouse.com.au



# ELEVATIONS & 3D VIEWS





# breezewayhouse

QBCC 1200276 Unit 12b 661 Oxley Rd, Corinda, 4075 Phone (07) 3310 4578 Email info@breezewayhouse.com.au www.breezewayhouse.com.au

FURNITURE ARE FOR ILLUSTRATION PURPOSES ONLY

1:100 @ A3



BROOKLYN STUDIO

CONCEPT DESIGN

## breezewayhouse

QBCC 1200276

Unit 12b 661 Oxley Rd, Corinda, 4075 Phone (07) 3310 4578

Email info@breezewayhouse.com.au www.breezewayhouse.com.au



FIRST FLOOR PLAN



**GROUND FLOOR PLAN** 







### FLOOR PLANS STUDIO







### **FLOOR AREA**

| TOTAL AREA      | 65.5  |
|-----------------|-------|
| VOID            | 15.3  |
| POOL HOUSE AREA | 50.23 |
| FIRST FLOOR     | 12.5  |
| GROUND FLOOR    | 37.74 |

### **HOUSE DIMENSIONS**

| WIDTH  | 6.425 m |
|--------|---------|
| LENGTH | 5.930 m |

## breezewayhouse

QBCC 1200276
Unit 12b 661 Oxley Rd, Corinda, 4075
Phone (07) 3310 4578
Email info@breezewayhouse.com.au
www.breezewayhouse.com.au