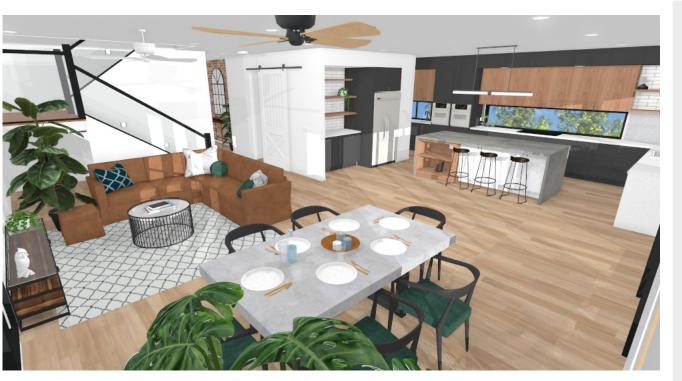

SQM 10 X 4M LIVING/ DINING/ KITCHEN 67.62 SQM 10 X9M BUTLERS 3.87 SQM MUD ROOM 4.09 SQM LAUNDRY 4.99 SQM **ENTRY** BATH 2 GARAGE 38.45 SQM 6 X 6.5M OFFICE 11.83 SQM 3.7 X 3.2M PORCH 10.9 SQM 12 135



### **GROUND FLOOR PLAN**

FIRST FLOOR PLAN

### FLOOR PLANS MAIN HOUSE

### **FLOOR AREA**

| GROUND FLOOR  | 137.0 |
|---------------|-------|
| FIRST FLOOR   | 127.2 |
| GARAGE        | 38.5  |
| HOUSE AREA    | 302.6 |
| PORCH         | 10.9  |
| FRONT BALCONY | 3.6   |
| ALFRESCO      | 39.9  |
| OUTDOOR AREAS | 54.4  |
| TOTAL AREA    | 356.9 |

### **HOUSE DIMENSIONS**

| WIDTH  | 12.135 m |
|--------|----------|
| LENGTH | 19.950 m |

### breezewayhouse

QBCC 1200276 Unit 12b 661 Oxley Rd, Corinda, 4075 Phone (07) 3310 4578 Email info@breezewayhouse.com.au www.breezewayhouse.com.au



# ELEVATIONS & 3D VIEWS





# breezewayhouse

QBCC 1200276 Unit 12b 661 Oxley Rd, Corinda, 4075 Phone (07) 3310 4578 Email info@breezewayhouse.com.au www.breezewayhouse.com.au

FURNITURE ARE FOR ILLUSTRATION PURPOSES ONLY

1:100 @ A3



BROOKLYN STUDIO

CONCEPT DESIGN

## breezewayhouse

QBCC 1200276

Unit 12b 661 Oxley Rd, Corinda, 4075 Phone (07) 3310 4578

Email info@breezewayhouse.com.au www.breezewayhouse.com.au



FIRST FLOOR PLAN



**GROUND FLOOR PLAN** 







### FLOOR PLANS STUDIO







### **FLOOR AREA**

| TOTAL AREA      | 65.5  |
|-----------------|-------|
| VOID            | 15.3  |
| POOL HOUSE AREA | 50.23 |
| FIRST FLOOR     | 12.5  |
| GROUND FLOOR    | 37.74 |

### **HOUSE DIMENSIONS**

| WIDTH  | 6.425 m |
|--------|---------|
| LENGTH | 5.930 m |

## breezewayho