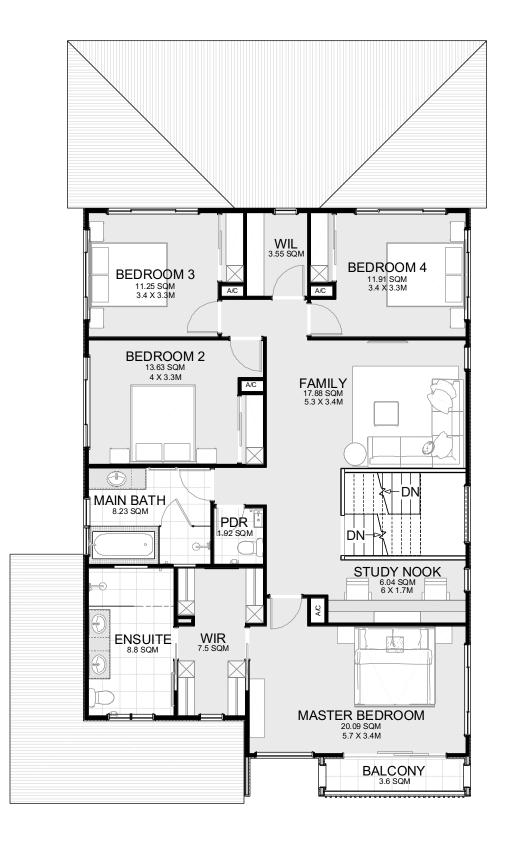

### **GROUND FLOOR PLAN**

FIRST FLOOR PLAN

### FLOOR PLANS MAIN HOUSE

### **FLOOR AREA**

| GROUND FLOOR  | 137.0 |
|---------------|-------|
| FIRST FLOOR   | 127.2 |
| GARAGE        | 38.5  |
| HOUSE AREA    | 302.6 |
| PORCH         | 10.9  |
| FRONT BALCONY | 3.6   |
| ALFRESCO      | 39.9  |
| OUTDOOR AREAS | 54.4  |
| TOTAL AREA    | 356.9 |

### **HOUSE DIMENSIONS**

| WIDTH  | 12.135 m |
|--------|----------|
| LENGTH | 19.950 m |